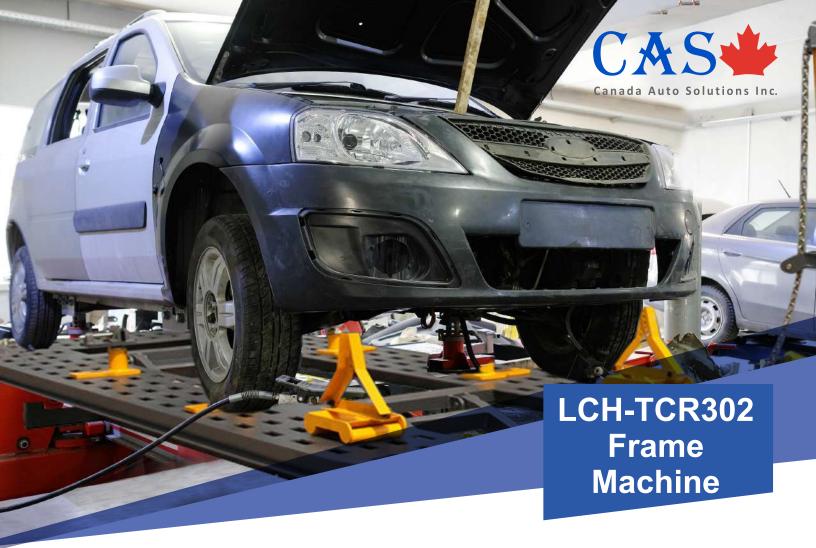

## **Features**

- Long platform for heavy-duty and full-frame vehicles
- 2 pulling towers (1Ton capacity) can be placed at any position around bench
- 3Ton parallel lifting capacity
- 1 tower includes overhead arm (useful for high roof vehicle repairs)
- Supplied with comprehensive range of accessories
- 2D measuring system (Mitchell database included)

## **Specifications**

- Platform length: 5600mm
- Platform Height: 300-1100mm
- Pulling Radius: 360°
- Max lifting weight: 3000 kg
- Pneumatic pressure: 0.8 Mpa
- Platform width: 2100mm
- Max pulling: 10 Ton
- Elevayion way: Parallel
- Hydraulic Pressure: 70Mpa