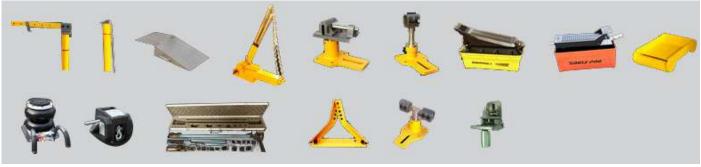

**Parts** 



**Accessories** 



## **Features**

- Long platform for heavy-duty and full-frame vehicles
- 2 pulling towers (1Ton capacity) can be placed at any position around bench
- 3Ton parallel lifting capacity
- 1 tower includes overhead arm (useful for high roof vehicle repairs)
- Supplied with comprehensive range of accessories
- 2D measuring system (Mitchell database included)

## **Specifications**

- Platform length: 5600mm
- Platform Height: 300-1100mm
- Pulling Radius: 360°
- Max lifting weight: 3000 kg
- Pneumatic pressure: 0.8 Mpa
- Platform width: 2100mm
- Max pulling: 10 Ton
- Elevayion way: Parallel
- Hydraulic Pressure: 70Mpa

Unit#C3, 1115 Crestlawn Drive, Mississauga, Ontario, Canada, L4W 1A7 T: 905-602-0226 www.canadaautosolutions.com