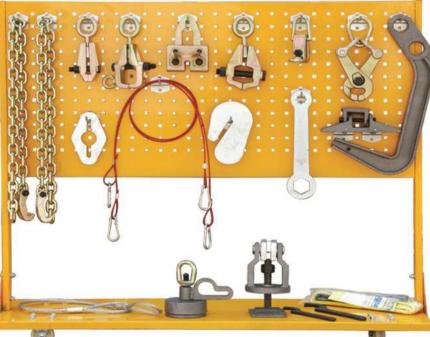

**Parts** 



**Accessories** 



## **Features**

- Long platform for heavy-duty and full-frame vehicles
- 2 pulling towers (1Ton capacity) can be placed at any position around bench
- 3Ton parallel lifting capacity
- 1 tower includes overhead arm (useful for high roof vehicle repairs)
- Supplied with comprehensive range of accessories
- 2D measuring system (Mitchell database included)

## **Specifications**

- Platform length: 5600mm
- Platform Height: 300-1100mm
- Pulling Radius: 360°
- Max lifting weight: 3000 kg
- Pneumatic pressure: 0.8 Mpa
- Platform width: 2100mm
- Max pulling: 10 Ton
- Elevayion way: Parallel
- Hydraulic Pressure: 70Mpa

Unit#C3, 1115 Crestlawn Drive, Mississauga, Ontario, Canada, L4W 1A7 T: 905-602-0226 www.canadaautosolutions.com