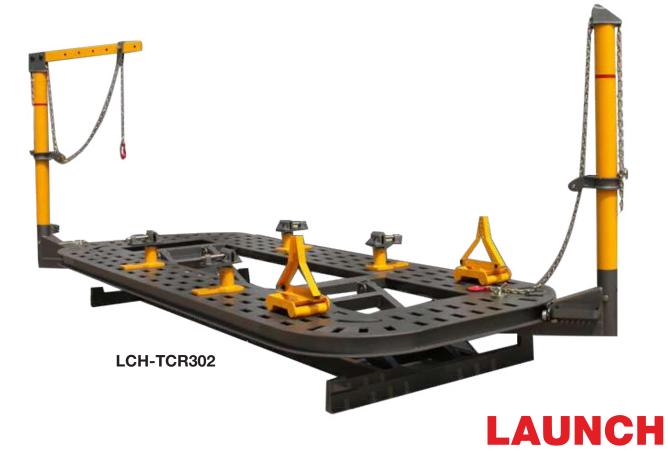

## **Features**

- Long platform for heavy-duty and full-frame vehicles
- 2 pulling towers (1Ton capacity) can be placed at any position around bench
- 3Ton parallel lifting capacity
- 1 tower includes overhead arm (useful for high roof vehicle repairs)
- Supplied with comprehensive range of accessories
- 2D measuring system (Mitchell database included)

## **Specifications**

- Platform length: 5600mm
- Platform Height: 300-1100mm
- Pulling Radius: 360°
- Max lifting weight: 3000 kg
- Pneumatic pressure: 0.8 Mpa
- Platform width: 2100mm
- Max pulling: 10 Ton
- Elevayion way: Parallel
- Hydraulic Pressure: 70Mpa