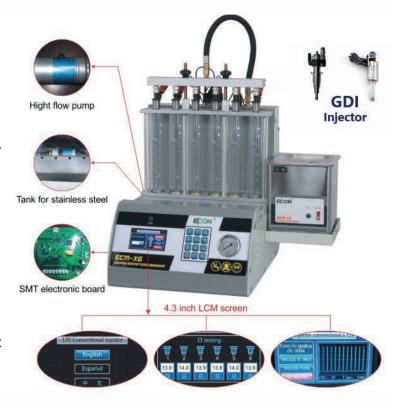

## LCH-IC879 DIRECT INJECTOR CLEANER

## & FEATURES

- LAUNCHER CNC879 DIRECT INJECTOR CLEANER Can test and clean GDI, FSI, SIDI, MPI, SPFI, TBI, CFI,K-JET, LPG, Motorbike-injector, including high or low resistance injector.
- 4.3" LCM colored screen showing the injector working dynamic
- Resistance test the can show the data with injector working waveform and PMW to adjust the pressure.
- Powerful external fuel pump for easy maintenance and long durability.
- Can operate the auto static test, dynamic test and selective test with injecting dribbling, angel, atomization, uniformity of one or more (1-2)injectors.
- Simulate any state of the vehicle to observe the complete process of injectors.

English, Spanish, Chinese Language, with 4G SD card

Unit#C3, 1115 Crestlawn Drive, Mississauga, Ontario, Canada, L4W 1A7