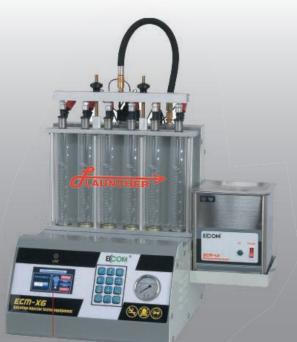

## LCH-IC879 DIRECT INJECTOR CLEANER

## & FEATURES

- LAUNCHER CNC879 DIRECT INJECTOR CLEANER Can test and clean GDI, FSI, SIDI, MPI, SPFI, TBI, CFI,K-JET, LPG, Motorbike-injector, including high or low resistance injector.
- 4.3" LCM colored screen showing the injector working dynamic
- Resistance test the can show the data with injector working waveform and PMW to adjust the pressure.
- Powerful external fuel pump for easy maintenance and long durability.
- Can operate the auto static test, dynamic test and selective test with injecting dribbling, angel, atomization, uniformity of one or more (1-2)injectors.
- Simulate any state of the vehicle to observe the complete process of injectors.