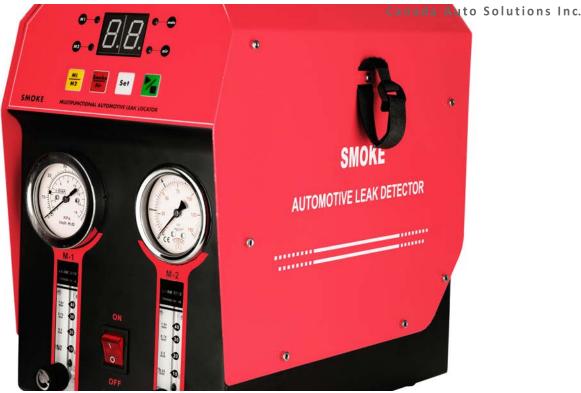

## **Features**

Built-in Air Pump

MCU Control with LED Display

Double Pressure Gauges

Double Flowmeters

Intake System Leak Test

| Exhausts System Test

Fuel System Test

Coolant Tank Test

Combustion Chamber Test

Leakage Quantity Test

**EVAP Test Mode** 

Turbo Test Mode

Smoke Test Mode

Air Test Mode

For Various Motor Vehicles

## **Specifications**

Voltage: DC12V (Optional AC100-240V Power supply)

Current: 6A

Test Pressure: EVAP: 5-8 KPa TURBO: 0.8-1.20 Bar

Air Flow: 1-25 L/Min Oil Volume: 30 ML

Oil Consumption: 0.5 ML/Min

Test Hose Length: 2.5 M