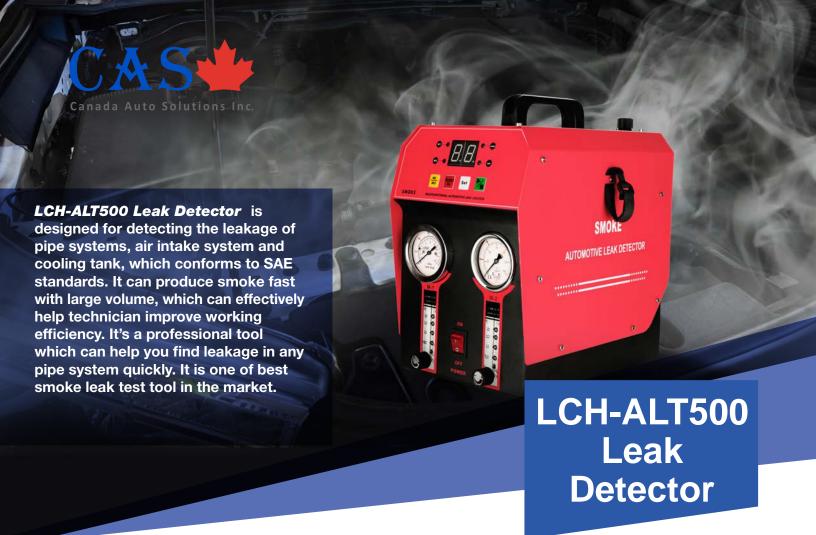

Designed for detecting the leak of pipe systems in cars, motorcycles, such as fuel pipe, air intake system and cooling tank. It can change special oil (baby oil or mineral oil) into smoke, and blow smoke into sealed pipe system. You can find out leak point in pipe via the smoke and fix it where leak exists. Inbuilt mini air compressor, instant smoke generation. Self-protection system keeps machine away from overload. Easy operation and guick locating the leak parts.

## **Features**

Built-in Air Pump

MCU Control with LED Display

Double Pressure Gauges

Double Flowmeters

Intake System Leak Test

| Exhausts System Test

Fuel System Test

Coolant Tank Test

Combustion Chamber Test

Leakage Quantity Test

**EVAP Test Mode** 

Turbo Test Mode

Smoke Test Mode

Air Test Mode

For Various Motor Vehicles

## **Specifications**

Voltage: DC12V (Optional AC100-240V Power supply)

Current: 6A

Test Pressure: EVAP: 5-8 KPa TURBO: 0.8-1.20 Bar

Air Flow: 1-25 L/Min Oil Volume: 30 ML

Oil Consumption: 0.5 ML/Min

Test Hose Length: 2.5 M