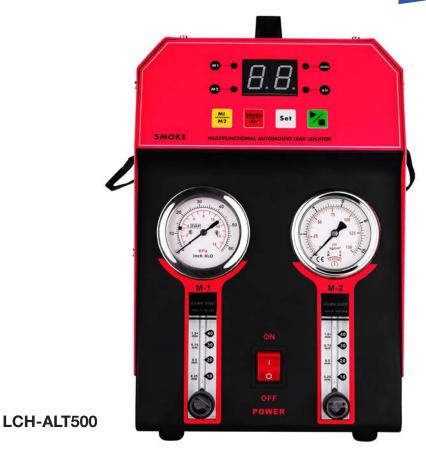

## **Features**

Built-in Air Pump

MCU Control with LED Display

Double Pressure Gauges

Double Flowmeters

Intake System Leak Test

| Exhausts System Test

Fuel System Test

Coolant Tank Test

Combustion Chamber Test

Leakage Quantity Test

**EVAP Test Mode** 

Turbo Test Mode

Smoke Test Mode

Air Test Mode

For Various Motor Vehicles

## **Specifications**

Voltage: DC12V (Optional AC100-240V Power supply)

Current: 6A

Test Pressure: EVAP: 5-8 KPa TURBO: 0.8-1.20 Bar

Air Flow: 1-25 L/Min Oil Volume: 30 ML

Oil Consumption: 0.5 ML/Min

Test Hose Length: 2.5 M