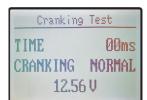

**Battery Test Result** 

Cranking System Test Result

Ripple Testing

Charging System Test Result