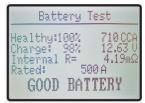

**Battery Test Result** 

Cranking System Test Result

Ripple Testing

Charging System Test Result