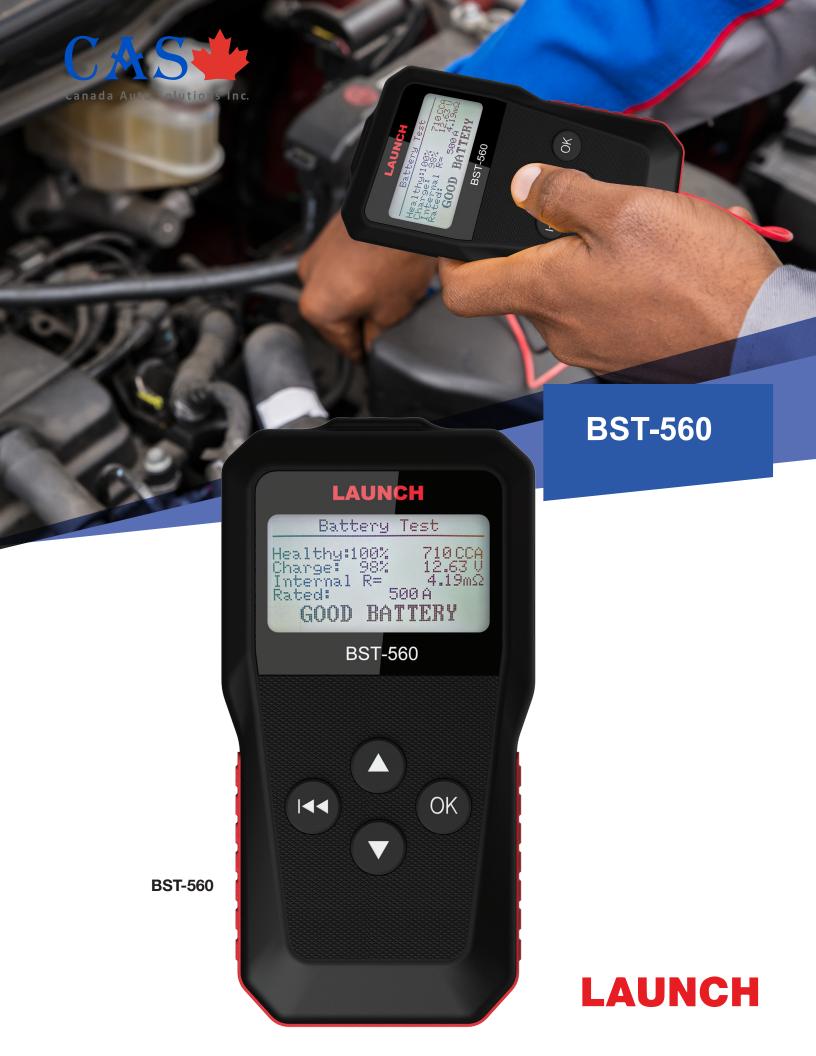

## **Features**

- Battery Health with available CCA
- Vehicle starting voltage detection
- Low Voltage Battery Test (Able to test low to 8V)
- Supports Multiple Languages
- Displays Battery Internal Resistance
- Displays Available CCA
- State of Charge Percentage
- Back Lit display
- In Vehicle testing Capability