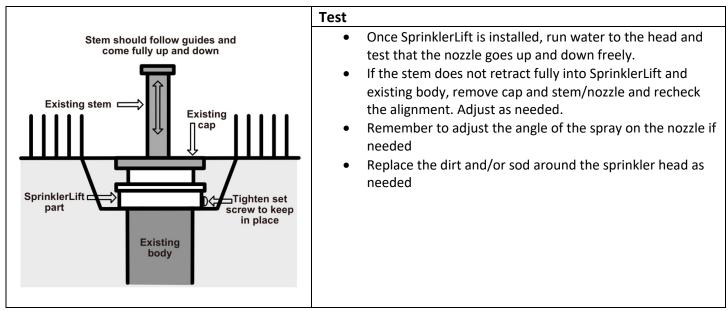

## SprinklerLift Installation Guide

(Products available for Rainbird<sup>®</sup> 1800, K-Rain<sup>®</sup>, Orbit<sup>®</sup>, and pop-up heads. Not compatible with Hunter<sup>®</sup> or Rainbird<sup>®</sup> Sure Pop 600 series pop-up heads)