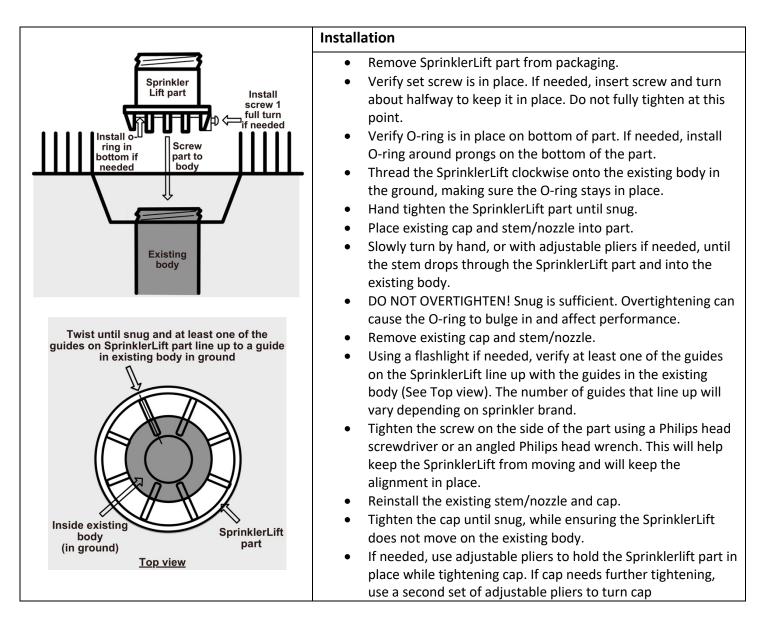

## SprinklerLift Installation Guide

(Products available for Rainbird<sup>®</sup> 1800, K-Rain<sup>®</sup>, Orbit<sup>®</sup>, and pop-up heads. Not compatible with Hunter<sup>®</sup> or Rainbird<sup>®</sup> Sure Pop 600 series pop-up heads)