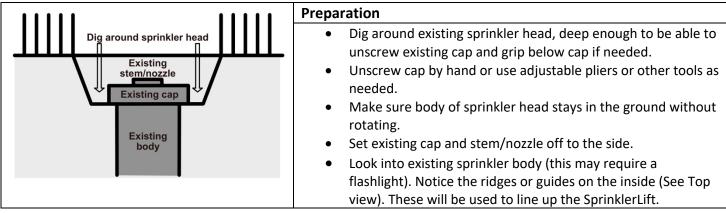

## SprinklerLift Installation Guide

(Products available for Rainbird<sup>®</sup> 1800, K-Rain<sup>®</sup>, Orbit<sup>®</sup>, and pop-up heads. Not compatible with Hunter<sup>®</sup> or Rainbird<sup>®</sup> Sure Pop 600 series pop-up heads)