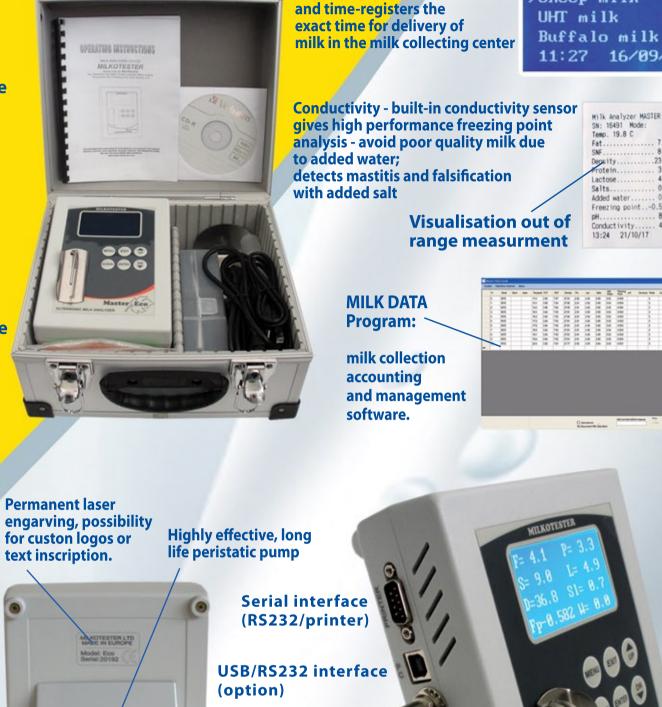

One year full warranty

Adjustments of the measurement accuracy can be done by the RS 232 Interface

ESC POS Printer Support

Two samples self-calibration

<mark>Bluetoo</mark>th, RS232 and <mark>USB tec</mark>hnology

# MASTER ECO MILKOTES

**Embedded function real date** 

>Sheep milk

16/09/17

4.31

0.6%

-0.525

8.4

4.8

(pate)

Milk Analyzer MASTER

Lactose.

Added water.

Salts.