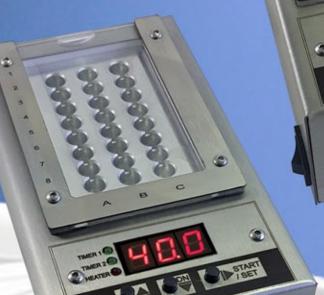

Stainless steel cover box, aluminium plate with different thickness (12-30mm) and different number of wells in dependence of the model

**UP** button

**Indicator lights -**

**ON/OFF** buton

**DOWN/STOP** 

button

Wells

A LA LASET

Milkotester