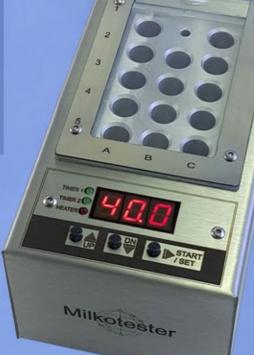

## THERMOSTATIC DEVICES

Dry incubator for antibiotics testing

Prevents the risk to receive milk

in which milk acidic bacteria is developing

**LED Display** 

START/SET button

stable

www.milkotester.com

Stainless steel cover box, aluminium plate with different thickness (12-30mm) and different number of wells in dependence of the model

**UP** button

**Indicator lights -**

**ON/OFF** buton

**DOWN/STOP** 

button

Wells

A LA LASET

Milkotester