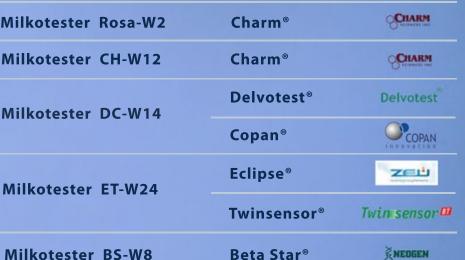

www.milkanalyzer.eu

tel.: +359 888 259 646

email: office@milkoteter.com

| Model name          | Compatible         | Compatible tests     |  |
|---------------------|--------------------|----------------------|--|
| Milkotester Rosa-W2 | Charm®             | CHARM<br>COMMENT AND |  |
| Milkotester CH-W12  | Charm <sup>®</sup> | CHARM                |  |
| Milkotester DC-W14  | Delvotest®         | Delvotest            |  |
|                     | Copan <sup>®</sup> | COPAN                |  |
| Milkotester ET-W24  | Eclipse®           | ZEL                  |  |
|                     | Twinsensor®        | Twin sensor          |  |
|                     |                    |                      |  |