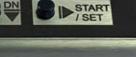

Stainless steel cover box, aluminium plate with different thickness (12-30mm) and different number of wells in dependence of the model

**UP** button

**Indicator lights -**

**ON/OFF** buton

**DOWN/STOP** 

button