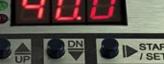

Stainless steel cover box, aluminium plate with different thickness (12-30mm) and different number of wells in dependence of the model

**UP** button

**Indicator lights -**

**ON/OFF** buton

**DOWN/STOP** 

button