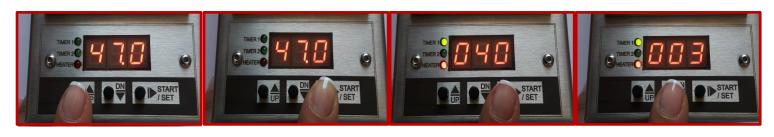

## 5. Setting temperature and time

- 5.1 Turn off the device from the power supply.
- 5.2 Press the button **SET** and turn on the power by keeping the button pressed.
- 5.3 After 2 seconds on the display will appear **SET** accompanied with double sound signal and then release the button. The factory set temperature will appear on the display.

By pressing the buttons UP and DOWN you can adjust the desired temperature. Press again the button SET to save the settings and accompanied with double sound signal, time correction will be done automatically. At customer's request two working cycles can be set. The indicator of Timer 1 will illuminate and the factory set time for cycle 1 will appear on the display. By buttons UP and DOWN the time can be corrected. To save the changes press SET. Double sound signal will follow and Timer 2 indicator will illuminate for correction of the next cycle. Cycle 2 is set as cycle 1.If you do not need second cycle leave the timer in zeros.

5 6 7

Attention: In entry of mode SET UP, temperature and time values are reset! When change the temperature to a lower value (for example: from 60 to 40 degrees) you must wait until heater plate gets cooler (switch off the device for 30 minutes)