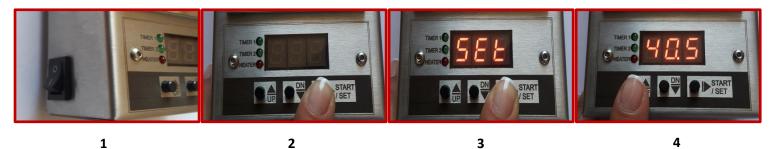

#### 1. Overview functions

- 1. Green led shows the status of the timer 1(also in programming mode)
- 2. Green led shows the status of the timer 2(also in programming mode)
- 3. Red led shows the status of the heater (on-off)
- 4. Button Up
- 5. Button Down / Stop
- 6. Button Start / Set
- 7. Three digits indication show temperature/time

# 3. Setting of working mode 1

Enter working mode 1

- 3.1 The thermostatic device must be turned off from the power supply
- 3.2 Press the button UP and turn on the power by keeping the button pressed.
- 3.3 After 3 sec you will hear sound signal and number 1 will appear on the display.

1 2 3

# 4. Setting of working mode 2

Enter working mode 2

- 4.1 The thermostatic device must be turned off from the power supply
- 4.2 Press the button **DOWN** and turn on the power by keeping the button pressed.
- 4.3 After 3 sec you will hear sound signal and number 2 will appear on the display.

1 2 3

After you set working mode 1 or 2 you must set the desired time and temperature.

## 5. Setting temperature and time

- 5.1 Turn off the device from the power supply.
- 5.2 Press the button **SET** and turn on the power by keeping the button pressed.
- 5.3 After 2 seconds on the display will appear **SET** accompanied with double sound signal and then release the button. The factory set temperature will appear on the display.

5 6 7

Attention: In entry of mode SET UP, temperature and time values are reset! When change the temperature to a lower value (for example: from 60 to 40 degrees) you must wait until heater plate gets cooler (switch off the device for 30 minutes)