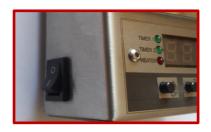

#### 1. Overview functions

- 1. Green led shows the status of the timer 1(also in programming mode)
- 2. Green led shows the status of the timer 2(also in programming mode)
- 3. Red led shows the status of the heater (on-off)
- 4. Button Up
- 5. Button Down / Stop
- 6. Button Start / Set
- 7. Three digits indication show temperature/time