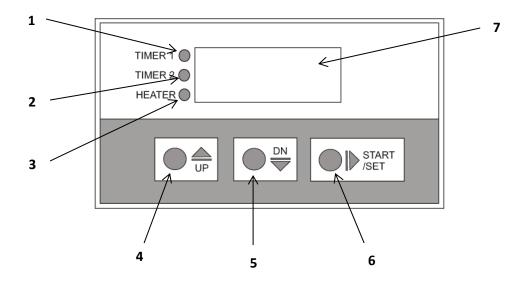

#### 1. Overview functions

- 1. Green led shows the status of the timer 1(also in programming mode)
- 2. Green led shows the status of the timer 2(also in programming mode)
- 3. Red led shows the status of the heater (on-off)
- 4. Button Up
- 5. Button Down / Stop
- 6. Button Start / Set
- 7. Three digits indication show temperature/time