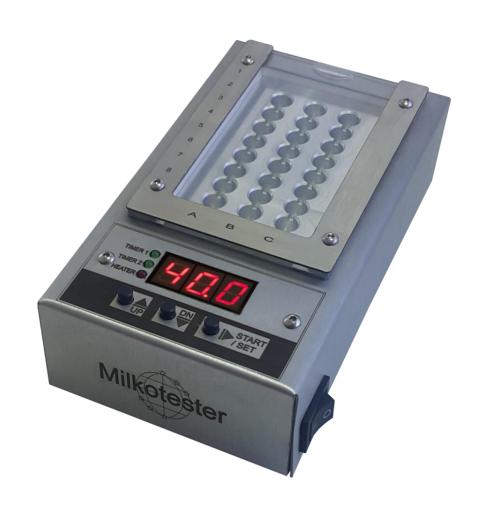

# **Dry incubator**

#### 1. Overview functions

- 1. Green led shows the status of the timer 1(also in programming mode)
- 2. Green led shows the status of the timer 2(also in programming mode)
- 3. Red led shows the status of the heater (on-off)
- 4. Button Up
- 5. Button Down / Stop
- 6. Button Start / Set
- 7. Three digits indication show temperature/time