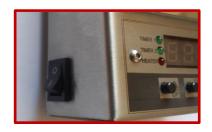

#### 1. Overview functions

- 1. Green led shows the status of the timer 1(also in programming mode)
- 2. Green led shows the status of the timer 2(also in programming mode)
- 3. Red led shows the status of the heater (on-off)
- 4. Button Up
- 5. Button Down / Stop
- 6. Button Start / Set
- 7. Three digits indication show temperature/time