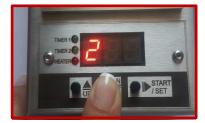

#### 1. Overview functions

- 1. Green led shows the status of the timer 1(also in programming mode)
- 2. Green led shows the status of the timer 2(also in programming mode)
- 3. Red led shows the status of the heater (on-off)
- 4. Button Up
- 5. Button Down / Stop
- 6. Button Start / Set
- 7. Three digits indication show temperature/time

# 3. Setting of working mode 1

Enter working mode 1

- 3.1 The thermostatic device must be turned off from the power supply
- 3.2 Press the button UP and turn on the power by keeping the button pressed.
- 3.3 After 3 sec you will hear sound signal and number 1 will appear on the display.

1 2 3

# 4. Setting of working mode 2

Enter working mode 2

- 4.1 The thermostatic device must be turned off from the power supply
- 4.2 Press the button **DOWN** and turn on the power by keeping the button pressed.
- 4.3 After 3 sec you will hear sound signal and number 2 will appear on the display.

1 2 3

After you set working mode 1 or 2 you must set the desired time and temperature.