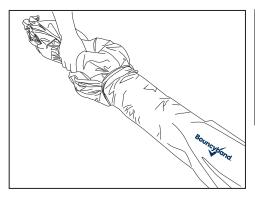

# POP UP PORTABLE DARK DEN INSTRUCTIONS

#### **SETTING UP YOUR DARK DEN:**









### **COLLAPSING YOUR DARK DEN:**

### **TENT CONTENTS:**













## Do not leave children unattended. Adult assembly only.

Ensure that the area is free from sharp objects and stones to prevent puncture or tearing in base. Always check for damage every time before use.

Do not use this product if one of the elements is broken, torn or missing.

Store in cool dry place when not in use.

Store in a place out of reach of children.

Do not force the frames or they will be damaged.

Not suitable for persons under 36 months, contains small parts. Choking hazard.

Keep the information for future reference.

Made in China