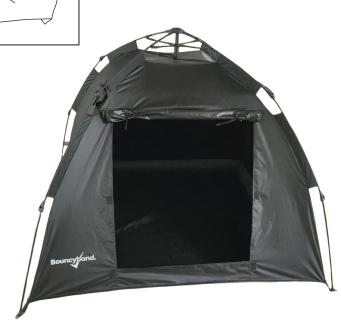

# POP UP PORTABLE DARK DEN INSTRUCTIONS

#### **SETTING UP YOUR DARK DEN:**









### **COLLAPSING YOUR DARK DEN:**

### **TENT CONTENTS:**













## Do not leave children unattended. Adult assembly only.

Ensure that the area is free from sharp objects and stones to prevent puncture or tearing in base. Always check for damage every time before use.

Do not use this product if one of the elements is broken, torn or missing.

Store in cool dry place when not in use.

Store in a place out of reach of children.

Do not force the frames or they will be damaged.

Not suitable for persons under 36 months, contains small parts. Choking hazard.

Keep the information for future reference.

Made in China