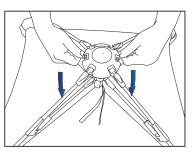

# POP UP PORTABLE DARK DEN INSTRUCTIONS

#### **SETTING UP YOUR DARK DEN:**









### **COLLAPSING YOUR DARK DEN:**

### **TENT CONTENTS:**













## Do not leave children unattended. Adult assembly only.

Ensure that the area is free from sharp objects and stones to prevent puncture or tearing in base. Always check for damage every time before use.

Do not use this product if one of the elements is broken, torn or missing.

Store in cool dry place when not in use.

Store in a place out of reach of children.

Do not force the frames or they will be damaged.

Not suitable for persons under 36 months, contains small parts. Choking hazard.

Keep the information for future reference.

Made in China