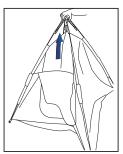

# POP UP PORTABLE DARK DEN INSTRUCTIONS

#### **SETTING UP YOUR DARK DEN:**









### **COLLAPSING YOUR DARK DEN:**

### **TENT CONTENTS:**













## Do not leave children unattended. Adult assembly only.

Ensure that the area is free from sharp objects and stones to prevent puncture or tearing in base. Always check for damage every time before use.

Do not use this product if one of the elements is broken, torn or missing.

Store in cool dry place when not in use.

Store in a place out of reach of children.

Do not force the frames or they will be damaged.

Not suitable for persons under 36 months, contains small parts. Choking hazard.

Keep the information for future reference.

Made in China