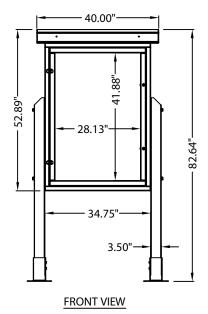

## NOTES:

- 1. ALL MATERIAL RECYCLED HDPE.
- 2. ALL HARDWARE STAINLESS STEEL.
- 3. SHIPPED PARTIALLY ASSEMBLED.
- 4. INSTALLATION TO BE COMPLETED IN ACCORDANCE WITH MANUFACTURER'S SPECIFICATIONS.
- 5. DO NOT SCALE DRAWING.
- THIS DRAWING IS INTENDED FOR USE BY ARCHITECTS, ENGINEERS, CONTRACTORS, CONSULTANTS AND DESIGN PROFESSIONALS FOR PLANNING PURPOSES ONLY. THIS DRAWING MAY NOT BE USED FOR CONSTRUCTION.
- 7. ALL INFORMATION CONTAINED HEREIN WAS CURRENT AT THE TIME OF DEVELOPMENT BUT MUST BE REVIEWED AND APPROVED BY THE PRODUCT MANUFACTURER TO BE CONSIDERED ACCURATE.
- 8. CONTRACTOR'S NOTE: FOR PRODUCT AND COMPANY INFORMATION VISIT WWW.CADDETAILS.COM/INFO AND ENTER REFERENCE NUMBER 1177-086.