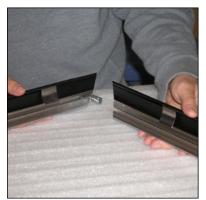

## Snap Frame Assembly Instructions

Step 1: Remove Wrapped Snap Frame Rails From Box

Step 2: Un-Wrap and Snap Open each Frame Rail

Step 3: Place Hardware Corners into Ends of Mitered Snap Frame Rails

Step 4: Join Mitered Corners. The Hardware Slides Into Slots

Step 5: Use Philips Screwdriver and Tighten Screws on Hardware

Step 6: Repeat until all Four Mitered Corners are Joined. Then Place Backing Board and Overlay into Frame (If Included) and Snap all 4 sides down.