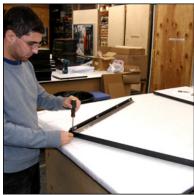

Step 5: Use Philips Screwdriver and Tighten Screws on Hardware

Step 6: Repeat until all Four Mitered Corners are Joined. Then Place Backing Board and Overlay into Frame (If Included) and Snap all 4 sides down.