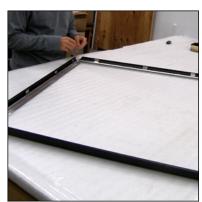

Step 5: Use Philips Screwdriver and Tighten Screws on Hardware

Step 6: Repeat until all Four Mitered Corners are Joined. Then Place Backing Board and Overlay into Frame (If Included) and Snap all 4 sides down.