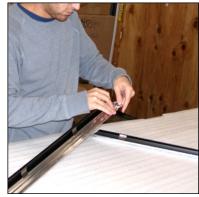

Step 5: Use Philips Screwdriver and Tighten Screws on Hardware

Step 6: Repeat until all Four Mitered Corners are Joined. Then Place Backing Board and Overlay into Frame (If Included) and Snap all 4 sides down.