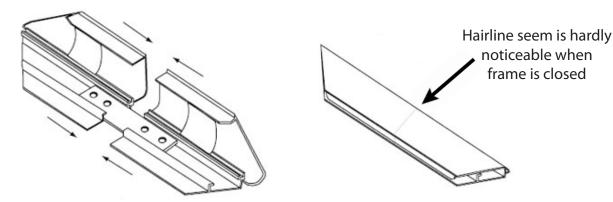

ALL snap frame rail sizes 90" and larger will be CUT in HALF and provided with a Straight Joiner Key to connect the two snap frame rails together.