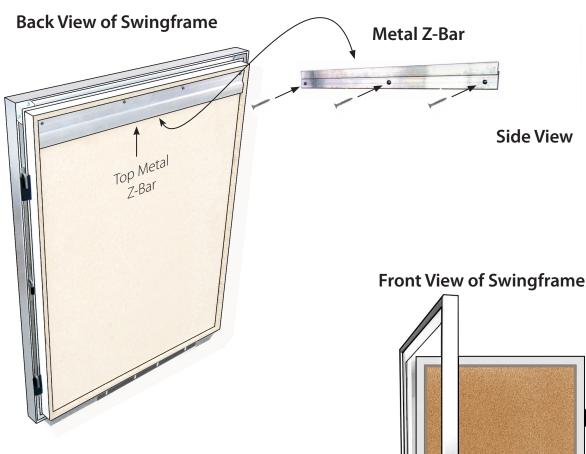

### Step 1

Measure where you want the top of the frame to be positioned. Drill holes in wall for Metal Z-Bar. Secure Metal Z-Bar to the wall using screws and wall anchors provided.

#### Step 2

Place Swingframe onto Metal Z-Bar. Mark Hanging Bracket holes with pencil. Remove Swingframe from wall, drill holes and insert wall anchors