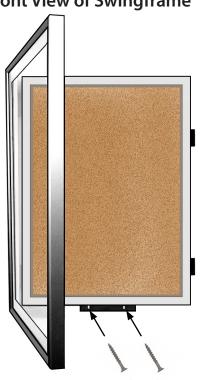

### Step 3

Replace Swingframe over Metal Z-Bar. Insert screws through the Hanging Bracket and secure into wall anchors with screwdriver.

Simple hand tools required: Level, Pencil, Drill, Phillips Head Screwdriver

Insert screws through Hanging Bracket and secure into wall anchors