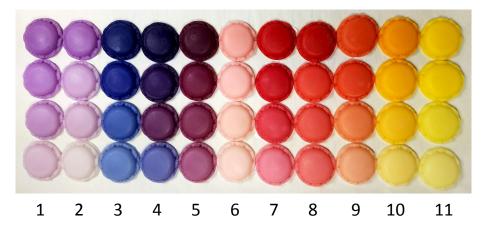

Basic Combinations for colors shown on middle pages -

Top row shows the equivalent of four Flutter Dyes per pound of soy wax. **Each row of lighter shades signifies a halving of dyes used.** (FD=Flutter Dye)

1 Wild Indigo Dustywing 4 Wild Indigo FD

2 Amethyst Hairstreak (Lilac) 4 Amethyst Hairstreak FD

3 Blue-Purple 3 Karner FD & 1 Canary FD

4 Purple 2 Karner FD & 2 Canary FD

5 Red-Purple 1 Karner FD & 3 Canary FD

6 Painted Lady 4 Painted Lady FD

7 Canary Red Admiral 4 Canary Red Admiral FD

8 Red-Orange 2 Brimstone FD & 2 Canary FD

9 Orange 3 Brimstone FD & 1 Canary FD

10 Monarch Orange 4 Monarch FD

11 Brimstone Yellow 4 Brimstone FD