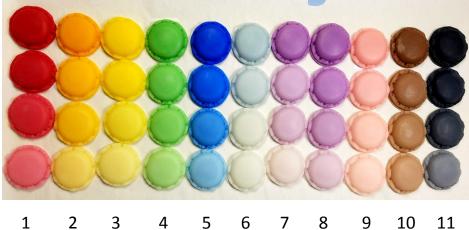

**Flutter Dyes** 

Flutter Dyes shown in four color strengths. Top row equals 4 Flutter Dyes per pound of wax for dark color. 2nd row equals 2 Flutter Dyes per pound for a medium shade. 3rd row equals 1 Flutter Dye per pound of wax for a light shade. 4th row/bottom row equals 1/2 Flutter Dye per pound of wax for a tint.

Note: Colors appear different printed than in person, or on a monitor screen. Images for representation of variations only.

- 1. Canary Admiral Red
- 2. Monarch Orange
- 3. Brimstone Yellow
- 4. Island Marble Green
- 5. Karner Blue
- 6. San Verdes Blue
- 7. Amethyst Hairstreak
- 8. Wild Indigo Dustywing
- 9. Painted Lady
- 10. Speckled Wood Brown
- 11. Spicebush Black