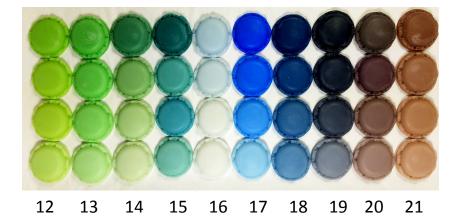

Basic Combinations for colors shown on middle pages -

Top row shows the equivalent of four Flutter Dyes per pound of soy wax. **Each row of lighter shades signifies a halving of dyes used.** (FD=Flutter Dye)

12 Chartreuse 2 Brimstone & 2 Island Marble FD

13 Island Marble Green 4 Island Marble FD

14 Green 3 Brimstone FD & 1 Karner FD

15 Blue Green 2 Brimstone FD & 2 Karner FD

16 San Verdes Blue 4 San Verdes FD

17 Karner Blue 4 Karner FD

18 Indigo Blue 3 Karner FD & 1 Spicebush FD

19 Spicebush Black 4 Spicebush FD

20 Chocolate Brown\* 4 Brimstone, 1 Canary, 1 Karner FD

21 Speckled Wood Brown 4 Speckled Wood FD