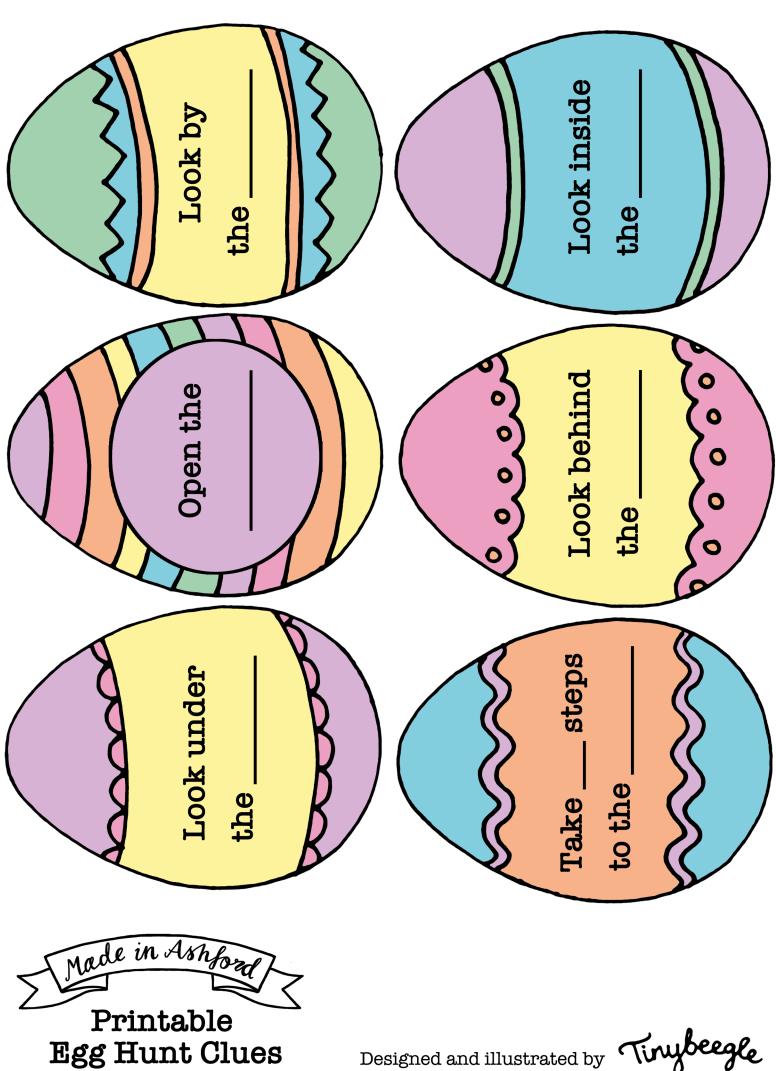

For your egg hunt simply print and cut out the clue eggs and shapes. Fill in the blanks on the clues on the eggs to suit your hiding spots.

For the bunny ears print and cut out the seperate pieces then glue where instructed.

They will work best printed on card.

If you dont have card but want to make them thicker you can stick them on any spare bits of cardboard you have around the house - cereal boxes will work perfectly for this!