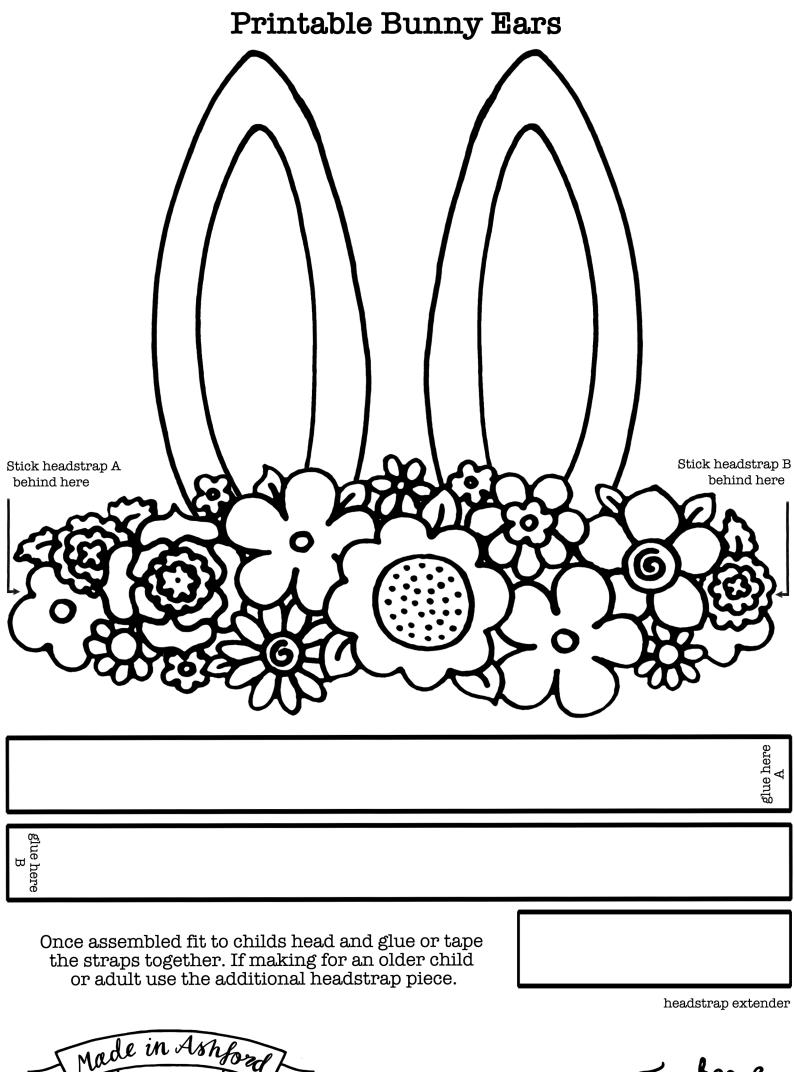

For your egg hunt simply print and cut out the clue eggs and shapes. Fill in the blanks on the clues on the eggs to suit your hiding spots.

For the bunny ears print and cut out the seperate pieces then glue where instructed.

They will work best printed on card.

If you dont have card but want to make them thicker you can stick them on any spare bits of cardboard you have around the house - cereal boxes will work perfectly for this!