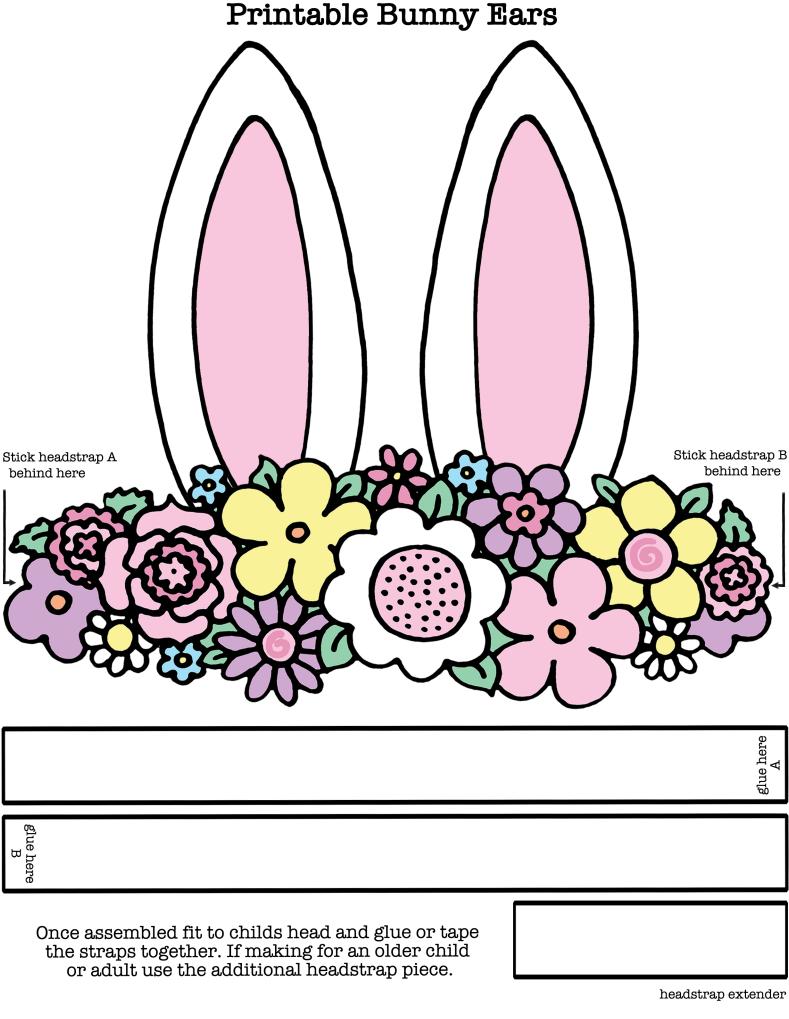

For your egg hunt simply print and cut out the clue eggs and shapes. Fill in the blanks on the clues on the eggs to suit your hiding spots.

For the bunny ears print and cut out the seperate pieces then glue where instructed.

They will work best printed on card.

If you dont have card but want to make them thicker you can stick them on any spare bits of cardboard you have around the house - cereal boxes will work perfectly for this!