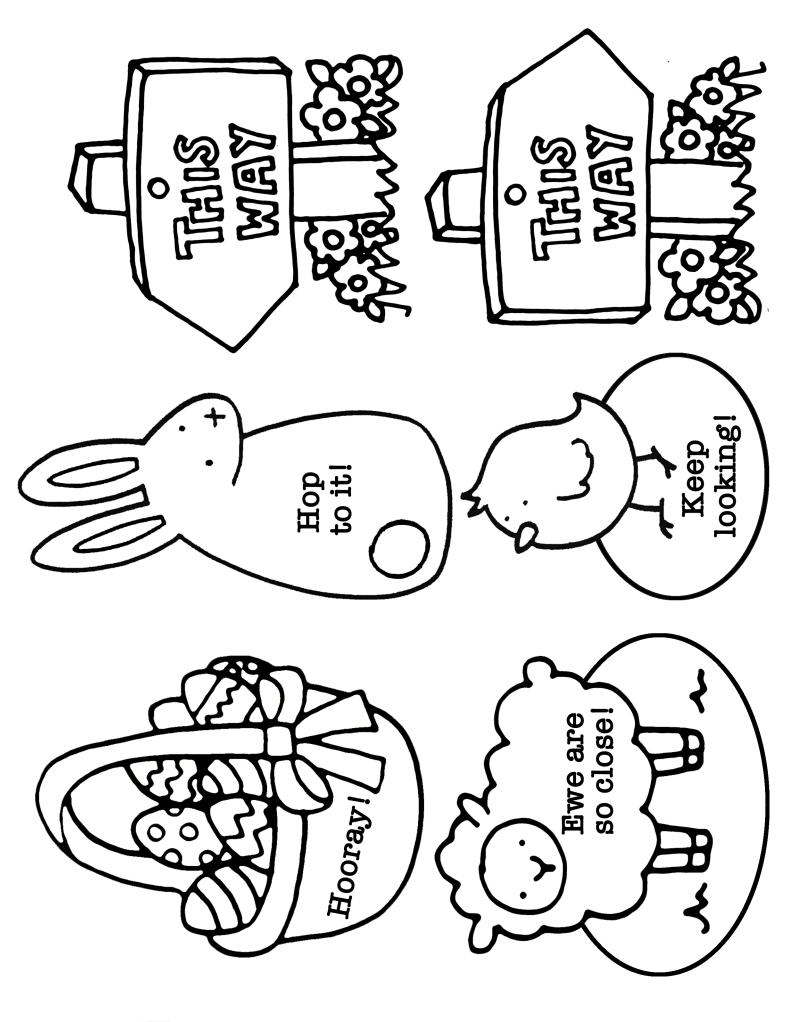

For your egg hunt simply print and cut out the clue eggs and shapes. Fill in the blanks on the clues on the eggs to suit your hiding spots.

For the bunny ears print and cut out the seperate pieces then glue where instructed.

They will work best printed on card.

If you dont have card but want to make them thicker you can stick them on any spare bits of cardboard you have around the house - cereal boxes will work perfectly for this!