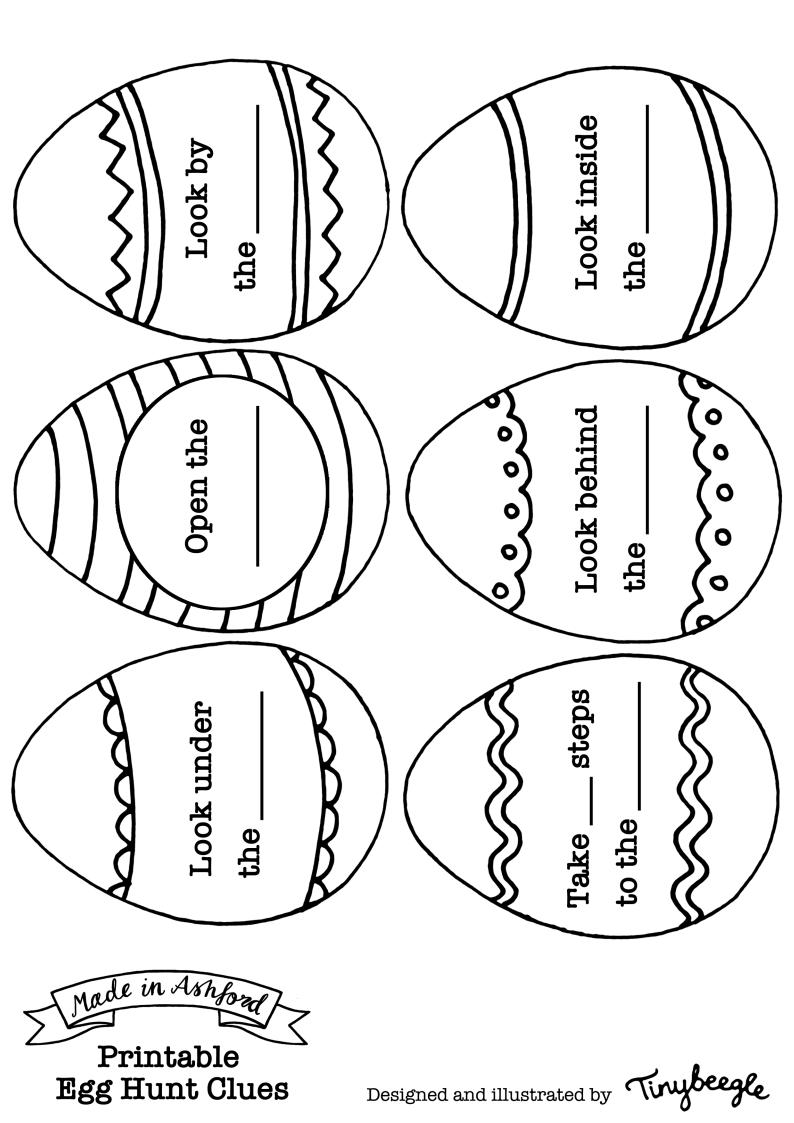

For your egg hunt simply print and cut out the clue eggs and shapes. Fill in the blanks on the clues on the eggs to suit your hiding spots.

For the bunny ears print and cut out the seperate pieces then glue where instructed.

They will work best printed on card.

If you dont have card but want to make them thicker you can stick them on any spare bits of cardboard you have around the house - cereal boxes will work perfectly for this!