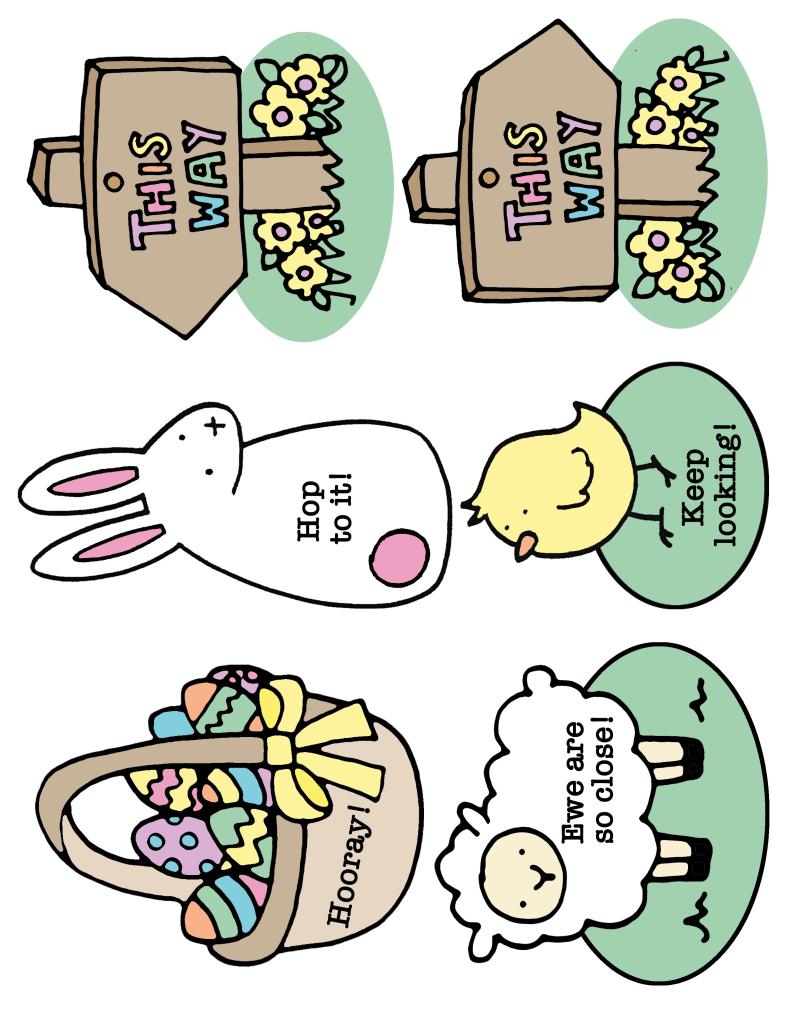

For your egg hunt simply print and cut out the clue eggs and shapes. Fill in the blanks on the clues on the eggs to suit your hiding spots.

For the bunny ears print and cut out the seperate pieces then glue where instructed.

They will work best printed on card.

If you dont have card but want to make them thicker you can stick them on any spare bits of cardboard you have around the house - cereal boxes will work perfectly for this!