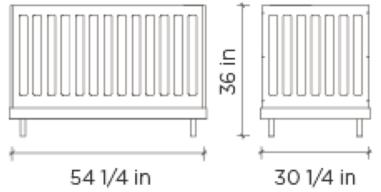

#### Other info:

Fits a standard 28"W x 52"L crib mattress (not included)

Mattress must be at least 27 1/4 "W x 51 5/8 "L and 4-6" thick