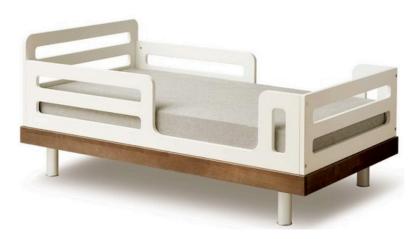

### Options:

White/Birch – White/Walnut Mattress Options \$195/\$295/\$395 Conversion Kit + \$260