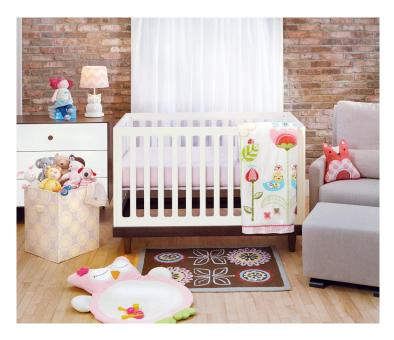

# **Arbor Crib \$970**

### Options:

White/Birch – White/Walnut Mattress Options \$195/\$295/\$395 Conversion Kit + \$260

#### Safe:

Meets all US, Canadian, and European safety standards

#### Smart Design:

Easy to assemble 3 adjustable mattress positions Low overall height for easy access Small footprint helps utilize space efficiently

## **Eco-friendly:**

Sustainably produced in Europe Made of solid birch and Baltic birch plywood Finishes are non toxic, water-based and free of VOC health hazards

Made under European environmental standards

Packaging made of recycled cardboard Responsible recycling through licensed collecting facilities

#### Other info:

Fits a standard 28"W x 52"L crib mattress (not included)

Mattress must be at least 27 1/4 "W x 51 5/8 "L and 4-6" thick