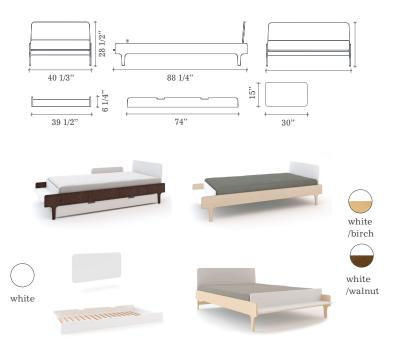

## RIVER BED

<br/>

## The Oeuf River Twin Bed's clean lines make it a perfect fit for a modern kids room.

- Finishes are non-toxic, water-based and free of VOC health hazards
- Made of Baltic birch plywood and eco-MDF

## Twin bed:

- Low bed height for easy access
- Can be paired with trundle for a guest bed or extra storage
- A security rail can easily be added to either side of the bed
- Fits a standard twin size mattress

Trundle:

- Hidden wheels are stylish and make trundle easy to use
- Slatted base means trundle is best for storing larger items
- Can hold up to 225 lbs
- Fits mattress size 38"W X 72"L X 5"H (not standard twin-size)