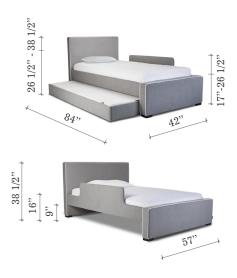

## DORMA BED

The Dorma Bed is simple, yet sophisticated, and will bring clean lines and distinct style to your child's bedroom.

- •Handcrafted and sustainably made in Canada using the highest quality materials
- Fully upholstered frame (wide choice of fabrics)
- Quick and easy assembly -- no tools required
- Fits standard American twin or full size bed mattress
- Includes 2 standard side rails (toddler guard rails are an additional purchase)
- Our foam is free of any flame retardant chemicals.
- Trundle bed available in twin size only, yet it can easily be used under our full size bed. Trundle bed measures 74" x 40" x 7.5"
- Matching storage bench also available