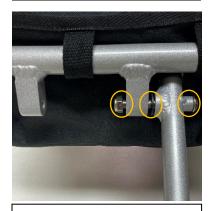

Follow the photo above for correct order of Installation

- 1 Bolt
- 1 Washer
- 1-Nut

Repeat the same steps for the following side.

Tighten each side sufficiently

Pull the 2 black tabs situated on the footrest