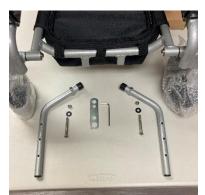

## CITY Foldable Power Chair Adjustable Footplate Set-Up Guide

Pinpoint the 2 bolts that fasten the footrest to the frame.

Tools required

- 5mm Alley Key
- ½ in Bolt socket

With the old footrest removed. Place both adjustable legs with the drilled holes facing out

Follow the photo above for correct order of Installation

- 1 Bolt
- 1 Washer
- 1-Nut

Repeat the same steps for the following side.

Tighten each side sufficiently

Pull the 2 black tabs situated on the footrest