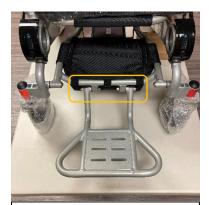

## CITY Foldable Power Chair Adjustable Footplate Set-Up Guide

Pinpoint the 2 bolts that fasten the footrest to the frame.

Tools required

- 5mm Alley Key
- ½ in Bolt socket

With the old footrest removed. Place both adjustable legs with the drilled holes facing out