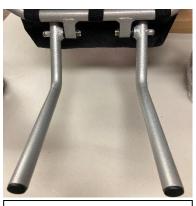

## CITY Foldable Power Chair Adjustable Footplate Set-Up Guide

Pinpoint the 2 bolts that fasten the footrest to the frame.

Tools required

- 5mm Alley Key
- ½ in Bolt socket

With the old footrest removed. Place both adjustable legs with the drilled holes facing out

Follow the photo above for correct order of Installation

- 1 Bolt
- 1 Washer
- 1-Nut

Repeat the same steps for the following side.

Tighten each side sufficiently

Pull the 2 black tabs situated on the footrest