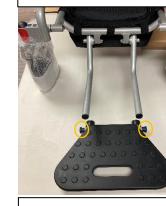

Follow the photo above for correct order of Installation

- 1 Bolt
- 1 Washer
- 1-Nut

Repeat the same steps for the following side.

Tighten each side sufficiently

Pull the 2 black tabs situated on the footrest

Give a slight jiggle to allow the footrest to slide into its correct position