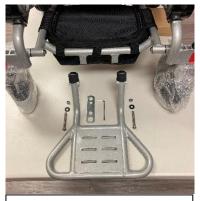

## CITY Foldable Power Chair Adjustable Footplate Set-Up Guide

Pinpoint the 2 bolts that fasten the footrest to the frame.

Tools required

- 5mm Alley Key
- ½ in Bolt socket

With the old footrest removed. Place both adjustable legs with the drilled holes facing out

Give a slight jiggle to allow the footrest to slide into its correct position