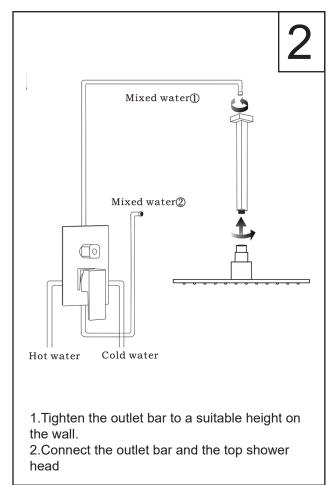

### **Contact Us**

## The official website

https://vadania.shop/

Email: info@vadania.shop



**Facebook Page** 

 NAME: VADANIA DUAL-FUNCTIONAL SHOWER SYSTEM WITH ATMOSPHERE LED

• **SIZE:** 12"X 12"

• **SHAPE**: SQUARE

• MATERIAL: 304 STAINLESS STEEL

• COLOR: CHROME

• NUMBER OF NOZZLES: 132 PCS

ATMOSPHERE LIGHT:

- ▶ BLUE, WHEN WATER TEMPERATURE IS UNDER 31°C;
- ▶ GREEN, WHEN WATER TEMPERATURE IS 32-42°C;
- ▶ RED, WHEN WATER TEMPERATURE IS 43-51°C;
- ► FLASHING RED, WHEN WATER TEMPERATURE IS ABOVE 51°C, WARNING OF SCALDING



# **Product Features**

#### **Top Quality & Durable**

concealed installation



#### **CONTROL BOX INSTALLATION**









#### SHOWER SYSTEM INSTALLATION