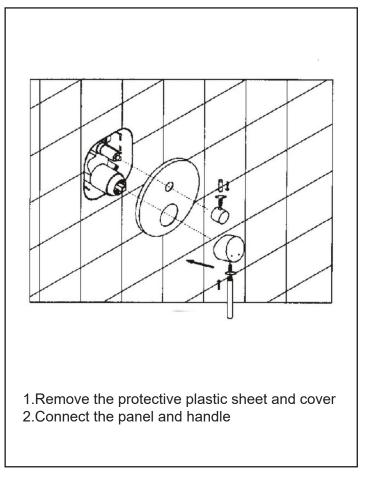

### **Contact Us**

## The official website

https://vadania.shop/

Email: info@vadania.shop



**Facebook Page** 

 NAME: VADANIA DUAL-FUNCTIONAL SHOWER SYSTEM WITH ATMOSPHERE LED

• **SIZE:** 12"X 12"

• **SHAPE**: SQUARE

• MATERIAL: 304 STAINLESS STEEL

• COLOR: CHROME

• NUMBER OF NOZZLES: 132 PCS

ATMOSPHERE LIGHT:

- ▶ BLUE, WHEN WATER TEMPERATURE IS UNDER 31°C;
- ▶ GREEN, WHEN WATER TEMPERATURE IS 32-42°C;
- ▶ RED, WHEN WATER TEMPERATURE IS 43-51°C;
- ► FLASHING RED, WHEN WATER TEMPERATURE IS ABOVE 51°C, WARNING OF SCALDING



# **Product Features**

#### **Top Quality & Durable**

concealed installation



#### **CONTROL BOX INSTALLATION**









#### SHOWER SYSTEM INSTALLATION