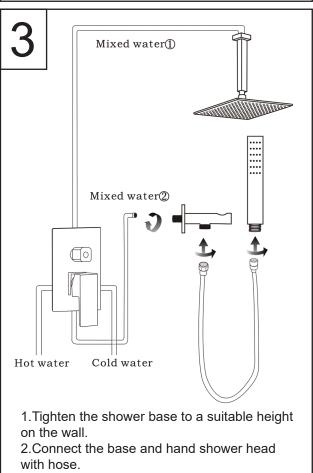

### **Contact Us**

## The official website

https://vadania.shop/

Email: info@vadania.shop



**Facebook Page** 

 NAME: VADANIA DUAL-FUNCTIONAL SHOWER SYSTEM WITH ATMOSPHERE LED

• **SIZE:** 12"X 12"

• **SHAPE**: SQUARE

• MATERIAL: 304 STAINLESS STEEL

• COLOR: CHROME

• NUMBER OF NOZZLES: 132 PCS

ATMOSPHERE LIGHT:

- ▶ BLUE, WHEN WATER TEMPERATURE IS UNDER 31°C;
- ▶ GREEN, WHEN WATER TEMPERATURE IS 32-42°C;
- ▶ RED, WHEN WATER TEMPERATURE IS 43-51°C;
- ► FLASHING RED, WHEN WATER TEMPERATURE IS ABOVE 51°C, WARNING OF SCALDING



# **Product Features**

#### **Top Quality & Durable**

concealed installation



#### **CONTROL BOX INSTALLATION**









#### SHOWER SYSTEM INSTALLATION