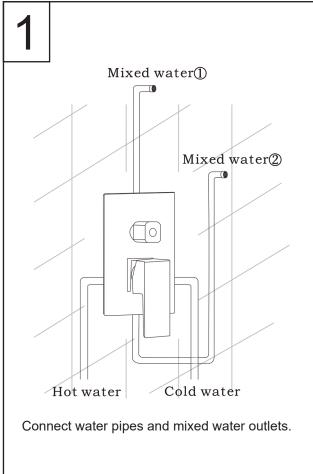

### **Contact Us**

## The official website

https://vadania.shop/

Email: info@vadania.shop



**Facebook Page** 

 NAME: VADANIA DUAL-FUNCTIONAL SHOWER SYSTEM WITH ATMOSPHERE LED

• **SIZE:** 12"X 12"

• **SHAPE**: SQUARE

• MATERIAL: 304 STAINLESS STEEL

• COLOR: CHROME

• NUMBER OF NOZZLES: 132 PCS

ATMOSPHERE LIGHT:

- ▶ BLUE, WHEN WATER TEMPERATURE IS UNDER 31°C;
- ▶ GREEN, WHEN WATER TEMPERATURE IS 32-42°C;
- ▶ RED, WHEN WATER TEMPERATURE IS 43-51°C;
- ► FLASHING RED, WHEN WATER TEMPERATURE IS ABOVE 51°C, WARNING OF SCALDING



# **Product Features**

#### **Top Quality & Durable**

concealed installation



#### **CONTROL BOX INSTALLATION**









#### SHOWER SYSTEM INSTALLATION