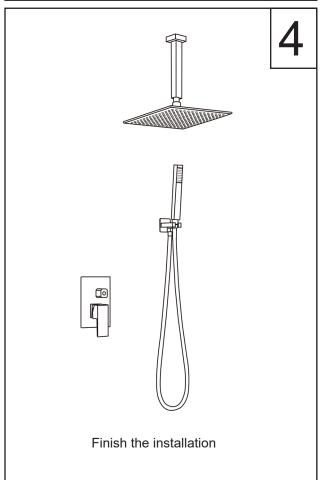

### **Contact Us**

## The official website

https://vadania.shop/

Email: info@vadania.shop



**Facebook Page** 

 NAME: VADANIA DUAL-FUNCTIONAL SHOWER SYSTEM WITH ATMOSPHERE LED

• **SIZE:** 12"X 12"

• **SHAPE**: SQUARE

• MATERIAL: 304 STAINLESS STEEL

• COLOR: CHROME

• NUMBER OF NOZZLES: 132 PCS

ATMOSPHERE LIGHT:

- ▶ BLUE, WHEN WATER TEMPERATURE IS UNDER 31°C;
- ▶ GREEN, WHEN WATER TEMPERATURE IS 32-42°C;
- ▶ RED, WHEN WATER TEMPERATURE IS 43-51°C;
- ► FLASHING RED, WHEN WATER TEMPERATURE IS ABOVE 51°C, WARNING OF SCALDING



# **Product Features**

#### **Top Quality & Durable**

concealed installation



#### **CONTROL BOX INSTALLATION**









#### SHOWER SYSTEM INSTALLATION