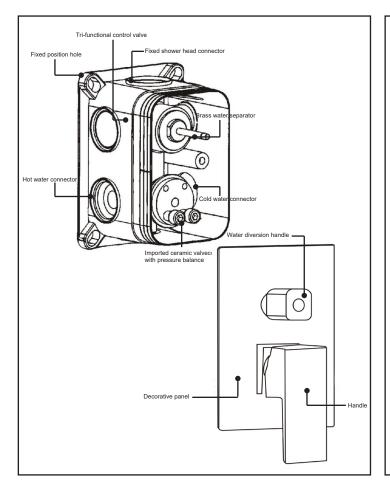

### **Contact Us**

## The official website

https://vadania.shop/

Email: info@vadania.shop



**Facebook Page** 

 NAME: VADANIA DUAL-FUNCTIONAL SHOWER SYSTEM WITH ATMOSPHERE LED

• **SIZE:** 12"X 12"

• **SHAPE**: SQUARE

• MATERIAL: 304 STAINLESS STEEL

• COLOR: CHROME

• NUMBER OF NOZZLES: 132 PCS

ATMOSPHERE LIGHT:

- ▶ BLUE, WHEN WATER TEMPERATURE IS UNDER 31°C;
- ▶ GREEN, WHEN WATER TEMPERATURE IS 32-42°C;
- ▶ RED, WHEN WATER TEMPERATURE IS 43-51°C;
- ► FLASHING RED, WHEN WATER TEMPERATURE IS ABOVE 51°C, WARNING OF SCALDING



# **Product Features**

#### **Top Quality & Durable**

concealed installation



#### **CONTROL BOX INSTALLATION**









#### SHOWER SYSTEM INSTALLATION