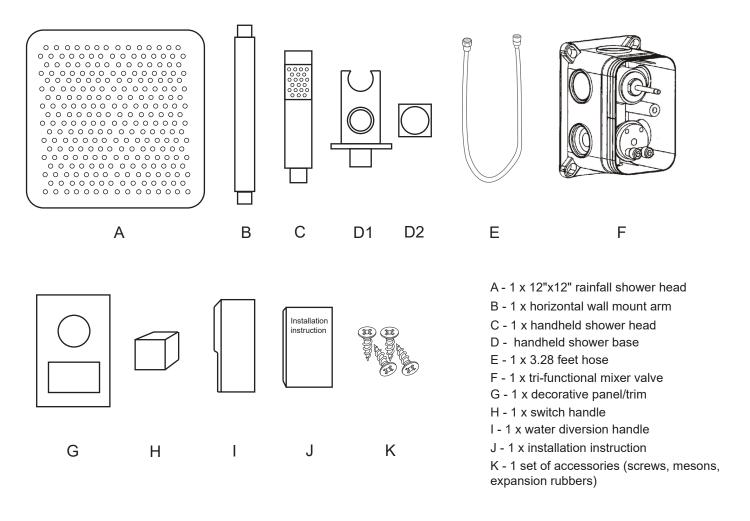

### **Contact Us**

## The official website

https://vadania.shop/

Email: info@vadania.shop



**Facebook Page** 

 NAME: VADANIA DUAL-FUNCTIONAL SHOWER SYSTEM WITH ATMOSPHERE LED

• **SIZE:** 12"X 12"

• **SHAPE**: SQUARE

• MATERIAL: 304 STAINLESS STEEL

• COLOR: CHROME

• NUMBER OF NOZZLES: 132 PCS

ATMOSPHERE LIGHT:

- ▶ BLUE, WHEN WATER TEMPERATURE IS UNDER 31°C;
- ▶ GREEN, WHEN WATER TEMPERATURE IS 32-42°C;
- ▶ RED, WHEN WATER TEMPERATURE IS 43-51°C;
- ► FLASHING RED, WHEN WATER TEMPERATURE IS ABOVE 51°C, WARNING OF SCALDING



# **Product Features**

#### **Top Quality & Durable**

concealed installation



#### **CONTROL BOX INSTALLATION**









#### SHOWER SYSTEM INSTALLATION