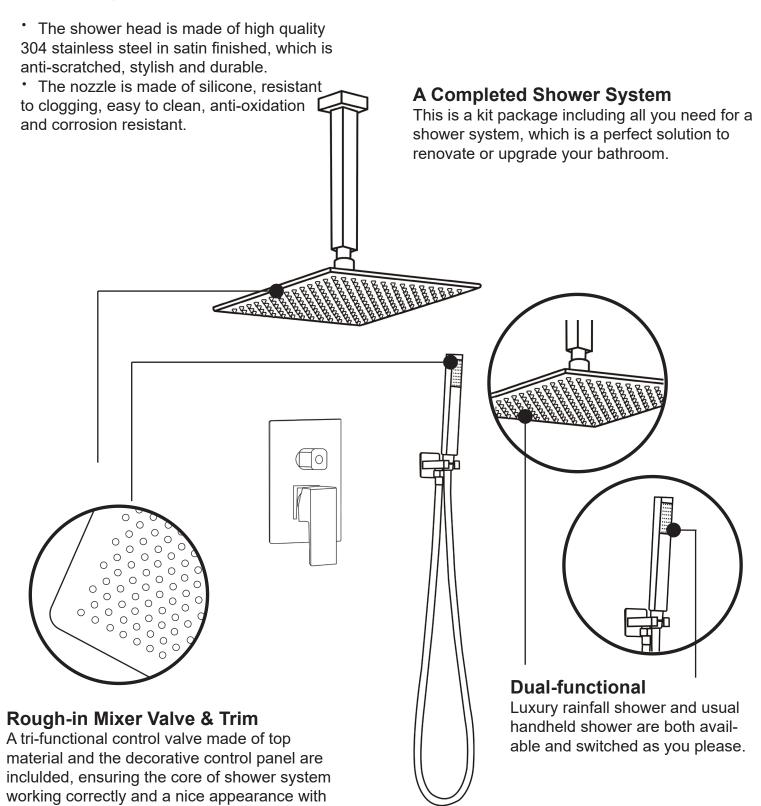

### **Contact Us**

## The official website

https://vadania.shop/

Email: info@vadania.shop



**Facebook Page** 

 NAME: VADANIA DUAL-FUNCTIONAL SHOWER SYSTEM WITH ATMOSPHERE LED

• **SIZE:** 12"X 12"

• **SHAPE**: SQUARE

• MATERIAL: 304 STAINLESS STEEL

• COLOR: CHROME

• NUMBER OF NOZZLES: 132 PCS

ATMOSPHERE LIGHT:

- ▶ BLUE, WHEN WATER TEMPERATURE IS UNDER 31°C;
- ▶ GREEN, WHEN WATER TEMPERATURE IS 32-42°C;
- ▶ RED, WHEN WATER TEMPERATURE IS 43-51°C;
- ► FLASHING RED, WHEN WATER TEMPERATURE IS ABOVE 51°C, WARNING OF SCALDING



# **Product Features**

#### **Top Quality & Durable**

concealed installation



#### **CONTROL BOX INSTALLATION**









#### SHOWER SYSTEM INSTALLATION