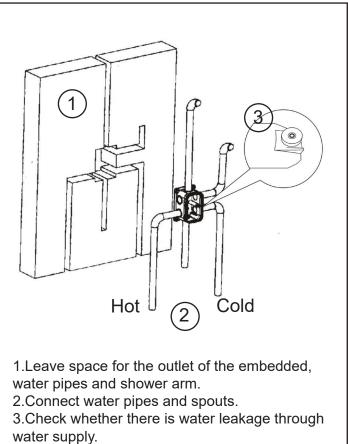

### **Contact Us**

## The official website

https://vadania.shop/

Email: info@vadania.shop



**Facebook Page** 

 NAME: VADANIA DUAL-FUNCTIONAL SHOWER SYSTEM WITH ATMOSPHERE LED

• **SIZE:** 12"X 12"

• **SHAPE**: SQUARE

• MATERIAL: 304 STAINLESS STEEL

• COLOR: CHROME

• NUMBER OF NOZZLES: 132 PCS

ATMOSPHERE LIGHT:

- ▶ BLUE, WHEN WATER TEMPERATURE IS UNDER 31°C;
- ▶ GREEN, WHEN WATER TEMPERATURE IS 32-42°C;
- ▶ RED, WHEN WATER TEMPERATURE IS 43-51°C;
- ► FLASHING RED, WHEN WATER TEMPERATURE IS ABOVE 51°C, WARNING OF SCALDING



# **Product Features**

#### **Top Quality & Durable**

concealed installation



#### **CONTROL BOX INSTALLATION**









#### SHOWER SYSTEM INSTALLATION