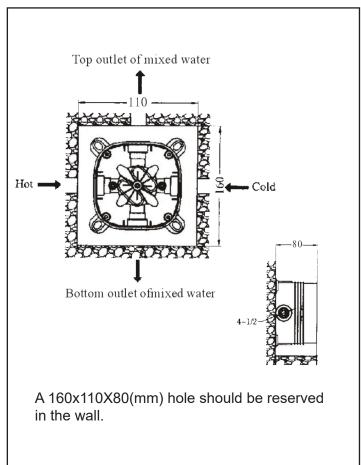

### **Contact Us**

## The official website

https://vadania.shop/

Email: info@vadania.shop



**Facebook Page** 

 NAME: VADANIA DUAL-FUNCTIONAL SHOWER SYSTEM WITH ATMOSPHERE LED

• **SIZE:** 12"X 12"

• **SHAPE**: SQUARE

• MATERIAL: 304 STAINLESS STEEL

• COLOR: CHROME

• NUMBER OF NOZZLES: 132 PCS

ATMOSPHERE LIGHT:

- ▶ BLUE, WHEN WATER TEMPERATURE IS UNDER 31°C;
- ▶ GREEN, WHEN WATER TEMPERATURE IS 32-42°C;
- ▶ RED, WHEN WATER TEMPERATURE IS 43-51°C;
- ► FLASHING RED, WHEN WATER TEMPERATURE IS ABOVE 51°C, WARNING OF SCALDING



# **Product Features**

#### **Top Quality & Durable**

concealed installation



#### **CONTROL BOX INSTALLATION**









#### SHOWER SYSTEM INSTALLATION