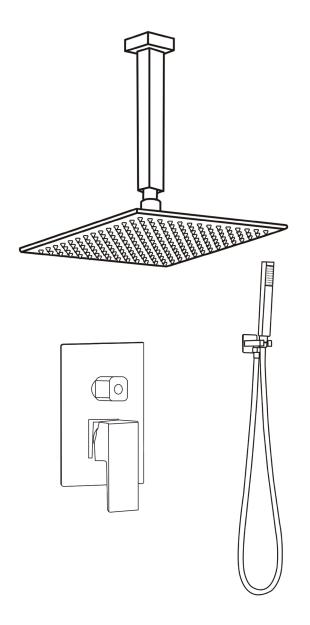

## The official website

https://vadania.shop/

Email: info@vadania.shop

**Facebook Page** 

 NAME: VADANIA DUAL-FUNCTIONAL SHOWER SYSTEM WITH ATMOSPHERE LED

• **SIZE:** 12"X 12"

• **SHAPE**: SQUARE

• MATERIAL: 304 STAINLESS STEEL

• COLOR: CHROME

• NUMBER OF NOZZLES: 132 PCS

ATMOSPHERE LIGHT:

- ▶ BLUE, WHEN WATER TEMPERATURE IS UNDER 31°C;
- ▶ GREEN, WHEN WATER TEMPERATURE IS 32-42°C;
- ▶ RED, WHEN WATER TEMPERATURE IS 43-51°C;
- ► FLASHING RED, WHEN WATER TEMPERATURE IS ABOVE 51°C, WARNING OF SCALDING