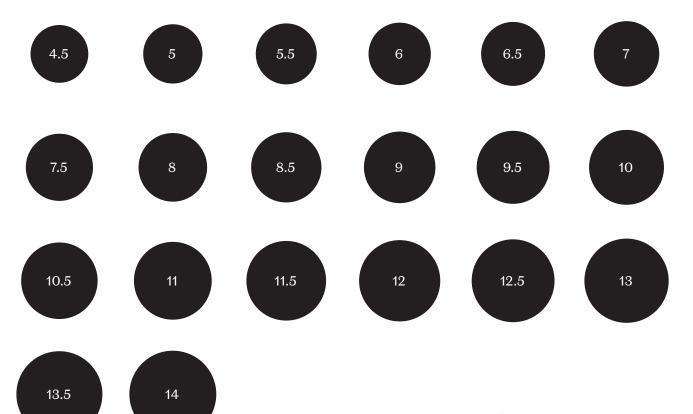

## **Place a ring on one of the circles below.** Try to match the inside edge of the ring with the outside edge of the circle, so that just a sliver of white paper still shows. Quarter sizes are available if you feel your ring falls in between.

**The width you want affects the size you need.** If you're measuring your size from a thin ring but ordering a wide one, let us know and we'll adjust the size accordingly.