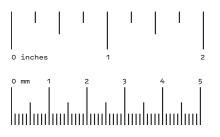

#### ග Good Gold

# PRINTABLE RING SIZER

#### Print this out set to 100%

The ruler on the right should be to scale.

## **Place a ring on one of the circles below.** Try to match the inside edge of the ring with the outside edge of the circle, so that just a sliver of white paper still shows. Quarter sizes are available if you feel your ring falls in between.





**The width you want affects the size you need.** If you're measuring your size from a thin ring but ordering a wide one, let us know and we'll adjust the size accordingly.

### ග Good Gold

# PRINTABLE RING SIZER

**Cut out the strips below**, wrap them around your finger and find what looks and feels good.

| 1.5mm |
|-------|
|       |
| 2mm   |
| 3mm   |
|       |
| 4mm   |
| 5mm   |
|       |
| 6 mm  |
|       |
| 7mm   |
| 0     |
| 8mm   |