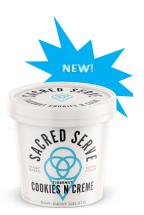

## PRODUCT REQUEST

Dear Store Manager,

I love shopping at your store, but my go-to grocer needs my go-to dessert, Sacred Serve! It's the best non-dairy gelato there is.

Sacred Serve is made with only a handful of functional ingredients and I always feel great after eating it. There is nothing artificial, no refined sugar, and no harmful gums. It's low-glycemic making it paleo and diabetic friendly PLUS they're sold in the ONLY 100% recyclable, biodegradable and compostable cartons. Contact the Sacred Serve team and try some for yourself, I promise you won't be disappointed! I hope to see it in your store soon.