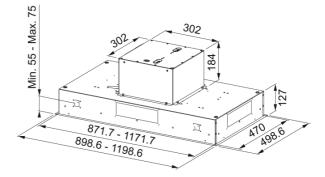

## HOOD FCAS A90 XS FRANKE | 350.0657.264

| Technical Data                 |                  |
|--------------------------------|------------------|
| Product Information            |                  |
| Hood category                  | Ceiling          |
| Finish                         | Stainless Steel  |
| Dimensions                     |                  |
| Width in mm                    | 900.0            |
| Diam. air outlet               | 150              |
| Energy specifications          |                  |
| Plug type                      | No plug          |
| Annual energy consumption AEC  | 59.6             |
| F. dynamic efficiency class    | А                |
| Light Efficiency Class         | А                |
| Grease filtering efficiency cl | E                |
| Motor voltage                  | 220-240V 50-60Hz |
| Motor Gr comm.name             | SP A+            |
| Number of motor                | 1                |
| Installation                   |                  |
| Installation                   | Island           |
| Performance                    |                  |
| Speed                          | 1                |
| Flow (m³h)                     | 290.0            |
| Press. max                     | 460.0            |
| Watt                           | 150.0            |
| Noise level (db)               | 48.0             |
| Speed                          | 2                |
| Flow (m³h)                     | 430.0            |
| Press. max                     | 550.0            |
| Watt                           | 200.0            |
| Noise level (db)               | 56.0             |