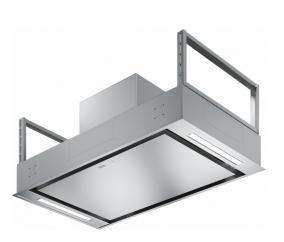

## HOOD FCAS A90 XS FRANKE | 350.0657.264

| Technical Data                 |                  |
|--------------------------------|------------------|
| Product Information            |                  |
| Hood category                  | Ceiling          |
| Finish                         | Stainless Steel  |
| Dimensions                     |                  |
| Width in mm                    | 900.0            |
| Diam. air outlet               | 150              |
| Energy specifications          |                  |
| Plug type                      | No plug          |
| Annual energy consumption AEC  | 59.6             |
| F. dynamic efficiency class    | А                |
| Light Efficiency Class         | А                |
| Grease filtering efficiency cl | E                |
| Motor voltage                  | 220-240V 50-60Hz |
| Motor Gr comm.name             | SP A+            |
| Number of motor                | 1                |
| Installation                   |                  |
| Installation                   | Island           |
| Performance                    |                  |
| Speed                          | 1                |
| Flow (m³h)                     | 290.0            |
| Press. max                     | 460.0            |
| Watt                           | 150.0            |
| Noise level (db)               | 48.0             |
| Speed                          | 2                |
| Flow (m³h)                     | 430.0            |
| Press. max                     | 550.0            |
| Watt                           | 200.0            |
| Noise level (db)               | 56.0             |