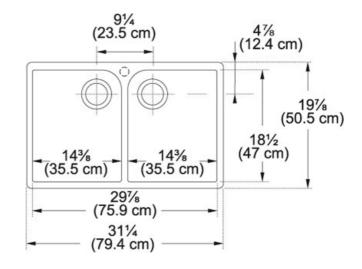

Manor House MHK720-31 Fireclay White | 130.0066.206 FAMILY : Sinks | SERIES : Manor House | MODEL : MHK720-31 | FINISH : Fireclay White | STYLE : Contemporary | INSTALLATION TYPE : Drop-on

| Cabinet                    | 33"                                                                                                                                                                                                                                                                    |
|----------------------------|------------------------------------------------------------------------------------------------------------------------------------------------------------------------------------------------------------------------------------------------------------------------|
| Size                       |                                                                                                                                                                                                                                                                        |
| Waste<br>Outlet            | 3 1/2"                                                                                                                                                                                                                                                                 |
| Diameter                   |                                                                                                                                                                                                                                                                        |
| Faucet<br>Hole             | 1                                                                                                                                                                                                                                                                      |
| Length<br>overall          | 31 1/4"                                                                                                                                                                                                                                                                |
| Width<br>overall           | 19 7/8''                                                                                                                                                                                                                                                               |
| Depth<br>Overall           | 8 5/8"                                                                                                                                                                                                                                                                 |
| Length<br>of large<br>bowl | 14 3/8"                                                                                                                                                                                                                                                                |
| Width of<br>large<br>bowl  | 18 1/2"                                                                                                                                                                                                                                                                |
| Depth of<br>large<br>bowl  | 7 7/8"                                                                                                                                                                                                                                                                 |
| Number<br>of Bowls         | 2                                                                                                                                                                                                                                                                      |
| Remarks<br>FKS             | Dimensions may vary by 2% (plus or minus) due to material attributes and firing process.<br>Finish on front and sides only. Template not provided. Franke recommends using the actual sink model when making final cutout.<br>FRTWIST not suitable for Fireclay sinks. |
| Type of<br>Material        | FIRECLAY                                                                                                                                                                                                                                                               |
| Cut-Out<br>Template        | Yes                                                                                                                                                                                                                                                                    |