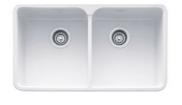

Manor House MHK720-31 Fireclay White | 130.0066.206 FAMILY : Sinks | SERIES : Manor House | MODEL : MHK720-31 | FINISH : Fireclay White | STYLE : Contemporary | INSTALLATION TYPE : Drop-on

| Cabinet                    | 33"                                                                                                                                                                                                                                                                    |
|----------------------------|------------------------------------------------------------------------------------------------------------------------------------------------------------------------------------------------------------------------------------------------------------------------|
| Size                       |                                                                                                                                                                                                                                                                        |
| Waste<br>Outlet            | 3 1/2"                                                                                                                                                                                                                                                                 |
| Diameter                   |                                                                                                                                                                                                                                                                        |
| Faucet<br>Hole             | 1                                                                                                                                                                                                                                                                      |
| Length<br>overall          | 31 1/4"                                                                                                                                                                                                                                                                |
| Width<br>overall           | 19 7/8''                                                                                                                                                                                                                                                               |
| Depth<br>Overall           | 8 5/8"                                                                                                                                                                                                                                                                 |
| Length<br>of large<br>bowl | 14 3/8"                                                                                                                                                                                                                                                                |
| Width of<br>large<br>bowl  | 18 1/2"                                                                                                                                                                                                                                                                |
| Depth of<br>large<br>bowl  | 7 7/8"                                                                                                                                                                                                                                                                 |
| Number<br>of Bowls         | 2                                                                                                                                                                                                                                                                      |
| Remarks<br>FKS             | Dimensions may vary by 2% (plus or minus) due to material attributes and firing process.<br>Finish on front and sides only. Template not provided. Franke recommends using the actual sink model when making final cutout.<br>FRTWIST not suitable for Fireclay sinks. |
| Type of<br>Material        | FIRECLAY                                                                                                                                                                                                                                                               |
| Cut-Out<br>Template        | Yes                                                                                                                                                                                                                                                                    |