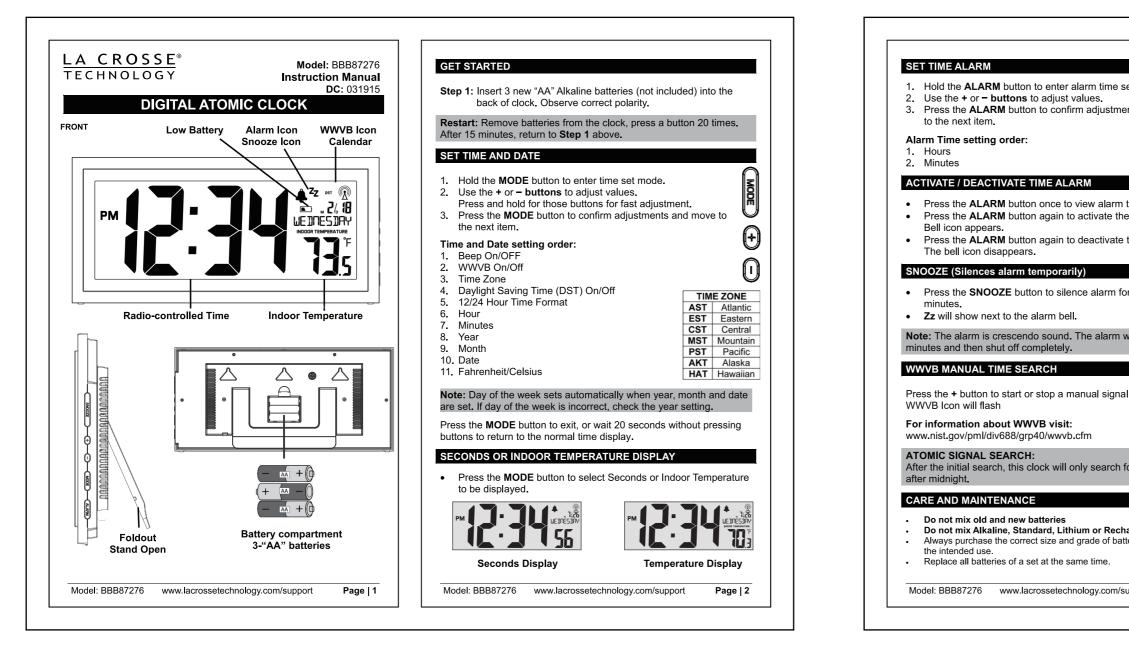

## front

|                                     |                  |  | •          | 0      |
|-------------------------------------|------------------|--|------------|--------|
| et mode.                            |                  |  |            | i<br>E |
|                                     | LAR              |  | •          | F      |
| nts and move                        | 6                |  |            | e<br>F |
|                                     | A                |  | •          | ۵      |
|                                     | <u>v</u>         |  | :          | C<br>T |
|                                     | $(\mathbf{i})$   |  | •          | ٦      |
|                                     |                  |  |            | i<br>T |
|                                     |                  |  | •          | h      |
| ime.                                | <u>م</u>         |  | •          | ľ      |
| alarm.                              |                  |  | SP         | E      |
| he alarm.                           | •                |  | Ind        | lo     |
|                                     |                  |  | Ba         | tte    |
|                                     |                  |  | Ba         | tte    |
| r 10                                | _                |  | _          |        |
| 10                                  | ≜ <sup>z</sup> z |  | Dir        | ne     |
|                                     |                  |  | _          |        |
| ill sound for 2                     |                  |  | WA         | ١R     |
|                                     |                  |  | La         |        |
|                                     |                  |  | of p<br>wo |        |
|                                     |                  |  |            |        |
| search.                             | $(\bigcirc)$     |  | Vie<br>ww  |        |
|                                     | Y                |  | Be         |        |
|                                     | WWVB             |  | su         |        |
|                                     | Icon             |  | La         | Cr     |
|                                     |                  |  | 283        |        |
| or the atomic s                     | lignal           |  | La         |        |
|                                     |                  |  | Co<br>1-6  |        |
|                                     |                  |  | On         |        |
|                                     |                  |  | ww         |        |
| argeable Batter<br>ery most suitabl |                  |  | Pro        | bd     |
| ,                                   |                  |  | ww         | w.     |
|                                     |                  |  |            |        |
| ipport Pa                           | ge   3           |  | M          | 24     |
| ирроп Ра                            | 96 9             |  | IVIC       | Ju     |