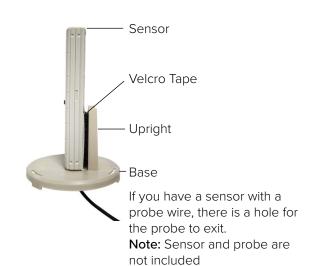

# INSERT SENSOR (not included)

- Twist the cover clockwise to remove the base.
- Attach the Velcro tape to the sensor and to the upright on the base. This keeps the sensor from tipping.
- Alternately, secure the sensor with a zip tie.
- With a probe sensor, be sure the probe wire fits through the round hole in the base.
- Place cover over sensor and base. Twist counter clockwise to lock into place. Sensor must fit entirely in the sensor shield to be protected.
- Mount the sensor shield so that the sensor is in range of the display.