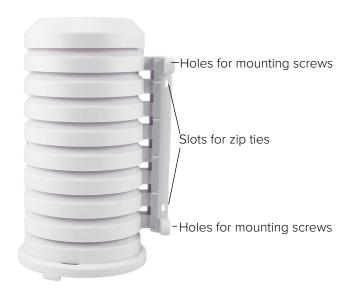

#### Mount to a wall or post:

- Slide the mounting bracket down and remove from the cover.
- Take note of the UP ARROW on the back of the bracket.
- Find a shaded location and attach the bracket (arrow UP) with the four screws (included), or with the two zip ties (included).
   Note: Allow room to slide cover onto bracket.
- Slide the shield down onto the bracket.