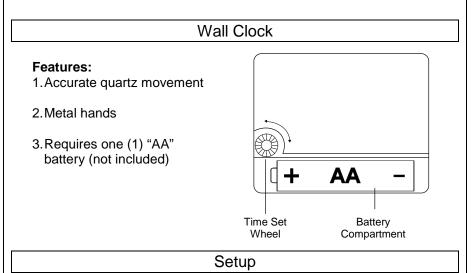

Instruction Manual 404-2631F DC: 041216

- Step 1: Insert 1 fresh AA, LR6 1.5 volt ALKALINE battery according to the polarity markings. The battery is a snug fit.
- **Step 2:** Rotate the Time Set Wheel to set the time.

Step 3: Mount on the wall and enjoy!

**Note:** The quartz movement will keep the clock running accurately. If the clock does not operate, or steadily loses time, replace the battery.

**Frequently Asked Questions** 