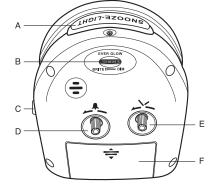

# BATTERY

This clock operates on three "AA" batteries (not included). Remove the Battery Door (F) and insert three new "AA" batteries in the direction of the polarity symbols. Please make sure the batteries are new and inserted correctly.

# SETTING THE TIME

To set the time, turn the knob (E) in the direction of the arrow to set the hour and minute hands to the desired time.

#### SETTING THE ALARM TIME

To set the alarm time, turn knob (D) in the direction of the arrow until the alarm is set to the desired time. Then turn the Alarm ON/OFF switch (C) to the ON position. The alarm will sound at the preset time.

#### SNOOZE

The alarm can be stopped and repeated again five (5) minutes later when the snooze button (A) is depressed. This snooze function can be repeated multiple times. To stop the Alarm/Snooze, turn the Alarm On/Off switch (C) to the OFF position.

# AUTO SENSOR GREEN LIGHTED DIAL

The dial can be illuminated automatically in a dark environment. The brightness of the backlight can be adjusted by turning the backlight dimmer control knob (B) located at the back of the clock.