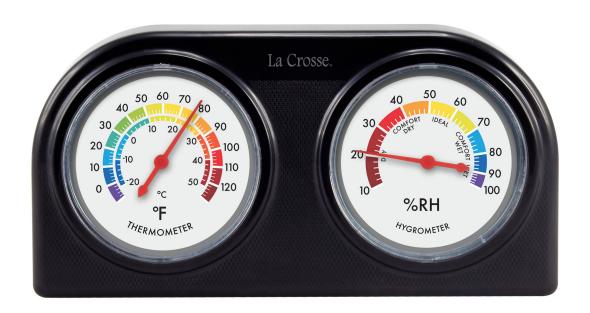

### Features:

- Measures temperature (°F/°C)
- Measures humidity (%RH)
- 5 Level indoor comfort level scale: Dry, Comfortable Dry, Ideal, Comfortable Wet, Wet
- Wall hanging or free standing

# Specifications:

Temperature Range: -0°F to 120°F (-20°C to 50°C)

Humidity Range: 10% to 100%RH

Power Requirements: No battery required

**Dimensions:** 6.30" L x 1.00" W x 3.18" H