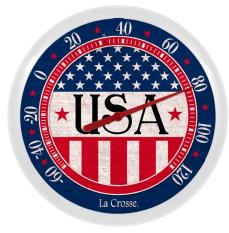

# 13.25 Inch Thermometer

#### **Specifications**

Temperature range: -60°F to 120°F

Dimensions: 13.25" Diameter