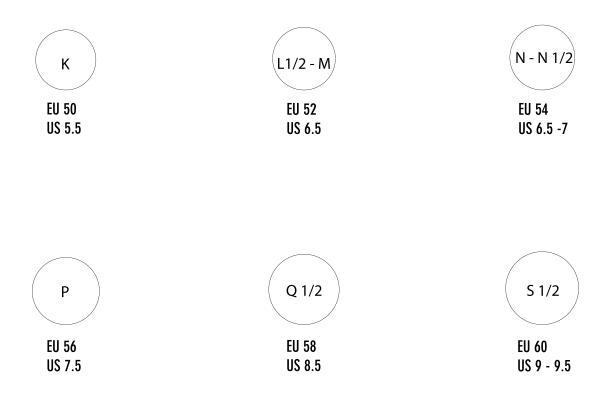

Step 1

Print this page in actual size if you don't have the option actual size, then print in 100%. Make sure that scale is set to 'none'on the printing dialogue box.

Step 2

Using the size chart measure your ring by simply placing it on the ring sketch below and match the inside edge of the ring to the closest ring size.

## Step 3

Once you have proceed with Step 2 choose the size that fits best - it is your ring size. In case the ring falls between two sizes, it is better to choose bigger one.