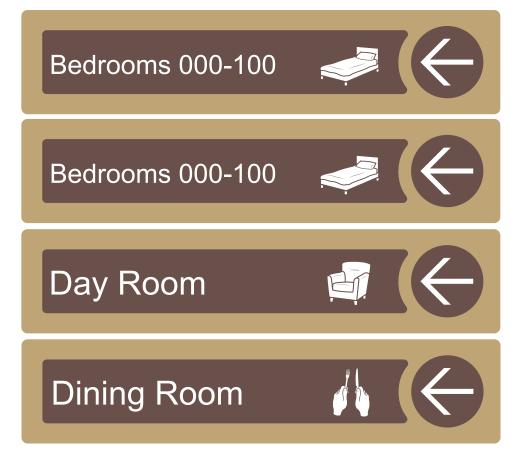

#### **Directional No.5**

#### Directional No.6

#### Directional No.9

### Bedrooms 000-100 Day Room Dining Room

#### Directional No.10