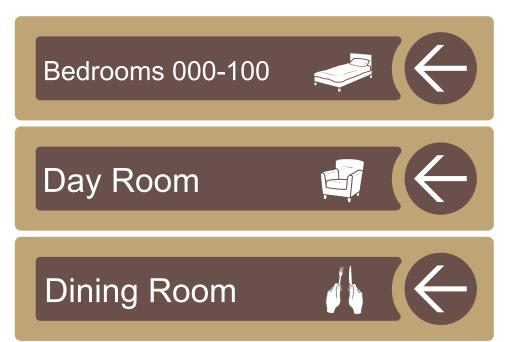

# Directional Signage

The directional signage follows the design of the dementia friendly signage family and comes with the standard text and pictogram, along with a disc containing an arrow which can be placed on the sign on site.

- 2.8mm Acrylic Panel (Dementia Range Standard)
- Dimensions: 105 x 500mm
- Panel Colour: Oak
- Font: Arial
- Tactile as per the dementia range.
- Fixing: VHB Tape

#### 500mm

Partially raised pattern, picto & text.

Full matte finish.

Arrow to be applied with thin VHB tape on site.

### Bedrooms 000-100 Day Room Dining Room