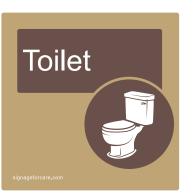

# Dementia Friendly Door Signage

A Wayfinders door sign is used to help identify a room/location to a resident with dementia. The high contrast and recognizability of the icon helps the user identify its purpose, while the overall sign helps promote the interior of the building.

- 2.8mm Acrylic Panel (Dementia Range Standard)
- Dimensions: 228 x 228mm
- Panel Colour: Oak
- Font: Arial
- Tactile as per the dementia range.
- Fixing: VHB Tape