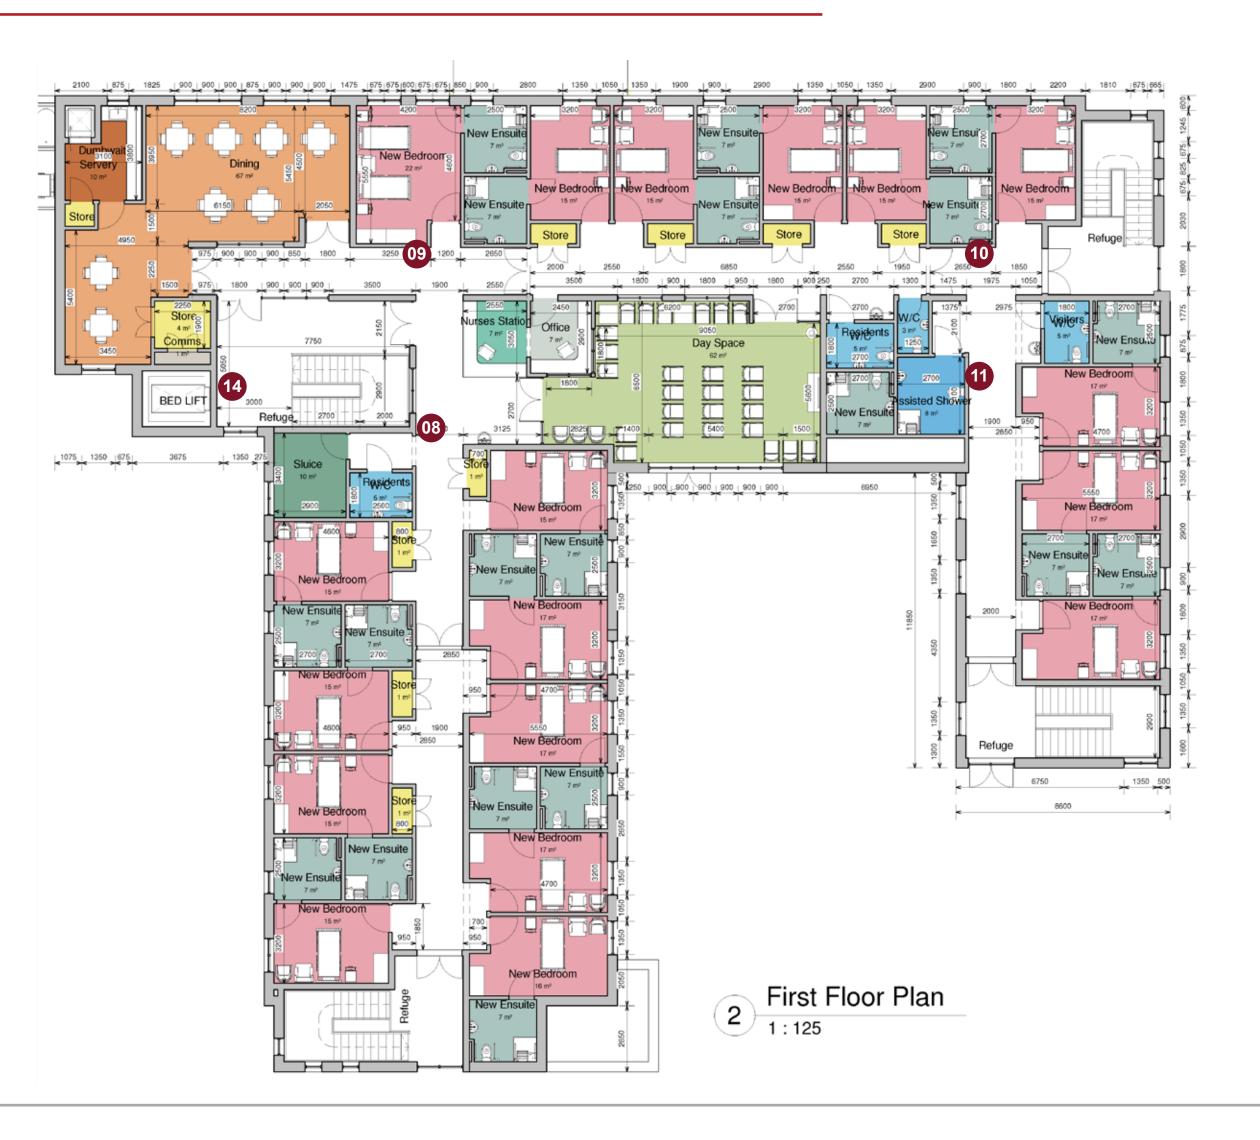

anel Colour: Oak
- Font: Arial
- Tactile as per the dementia range.
- Fixing: VHB Tape

#### 500mm





Partially raised pattern, picto & text.

Full matte finish.

Arrow to be applied with thin VHB tape on site.



# Directional Signage Quantities

#### **Directional No.1**



#### Directional No.2



### Sample Home by Wayfinders

#### **Directional No.3**



#### Directional No.4



# Directional Signage Quantities

#### **Directional No.5**



#### Directional No.6



#### Directional No.9

### Bedrooms 000-100 Day Room Dining Room

#### Directional No.10



### Sample Home by Wayfinders

#### **Directional No.7**



#### **Directional No.8**



#### **Directional No.11**



## Ground Floor Locations



Holy Family Nursing Home at Magheramore by Wayfinders



## First Floor Locations



Holy Family Nursing Home at Magheramore by Wayfinders



## Want some more? Please feel free to contact us



(01) 832 6966

### Wayfinders



info@wayfinders.ie