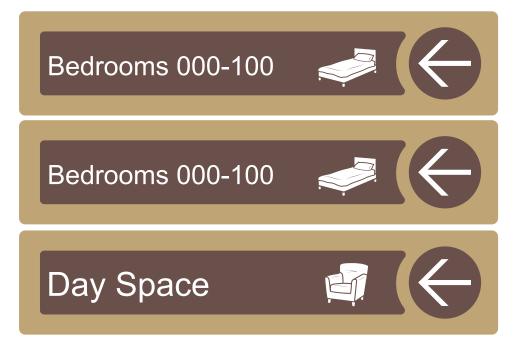

# Directional Signage

The directional signage follows the design of the dementia friendly signage family and comes with the standard text and pictogram, along with a disc containing an arrow which can be placed on the sign on site.

- 2.8mm Acrylic Panel (Dementia Range Standard)
- Dimensions: 105 x 500mm
- Panel Colour: Oak
- Font: Arial
- Tactile as per the dementia range.
- Fixing: VHB Tape

#### 500mm

Partially raised pattern, picto & text.

Full matte finish.

Arrow to be applied with thin VHB tape on site.

### Bedrooms 000-100 Day Room Dining Room