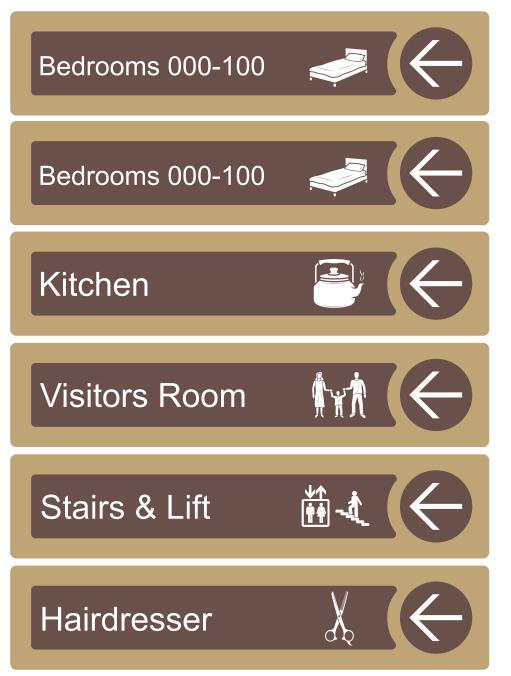

# Directional Signage Quantities

#### **Directional No.1**

#### Directional No.2

#### **Directional No.3**

#### Directional No.4