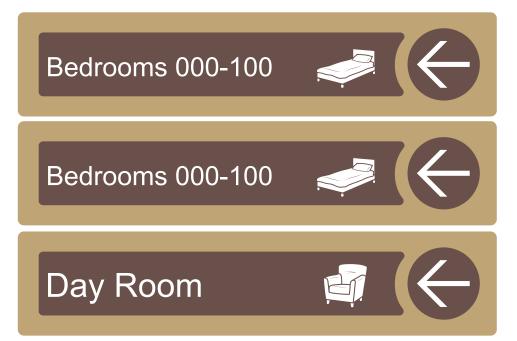

# Directional Signage

The directional signage follows the design of the dementia friendly signage family and comes with the standard text and pictogram, along with a disc containing an arrow which can be placed on the sign on site.

- 2.8mm Acrylic Panel (Dementia Range Standard)
- Dimensions: 105 x 500mm
- Panel Colour: Oak
- Font: Arial
- Tactile as per the dementia range.
- Fixing: VHB Tape

#### 500mm

Partially raised pattern, picto & text.

Full matte finish.

Arrow to be applied with thin VHB tape on site.

### Bedrooms 000-100 Day Room Dining Room