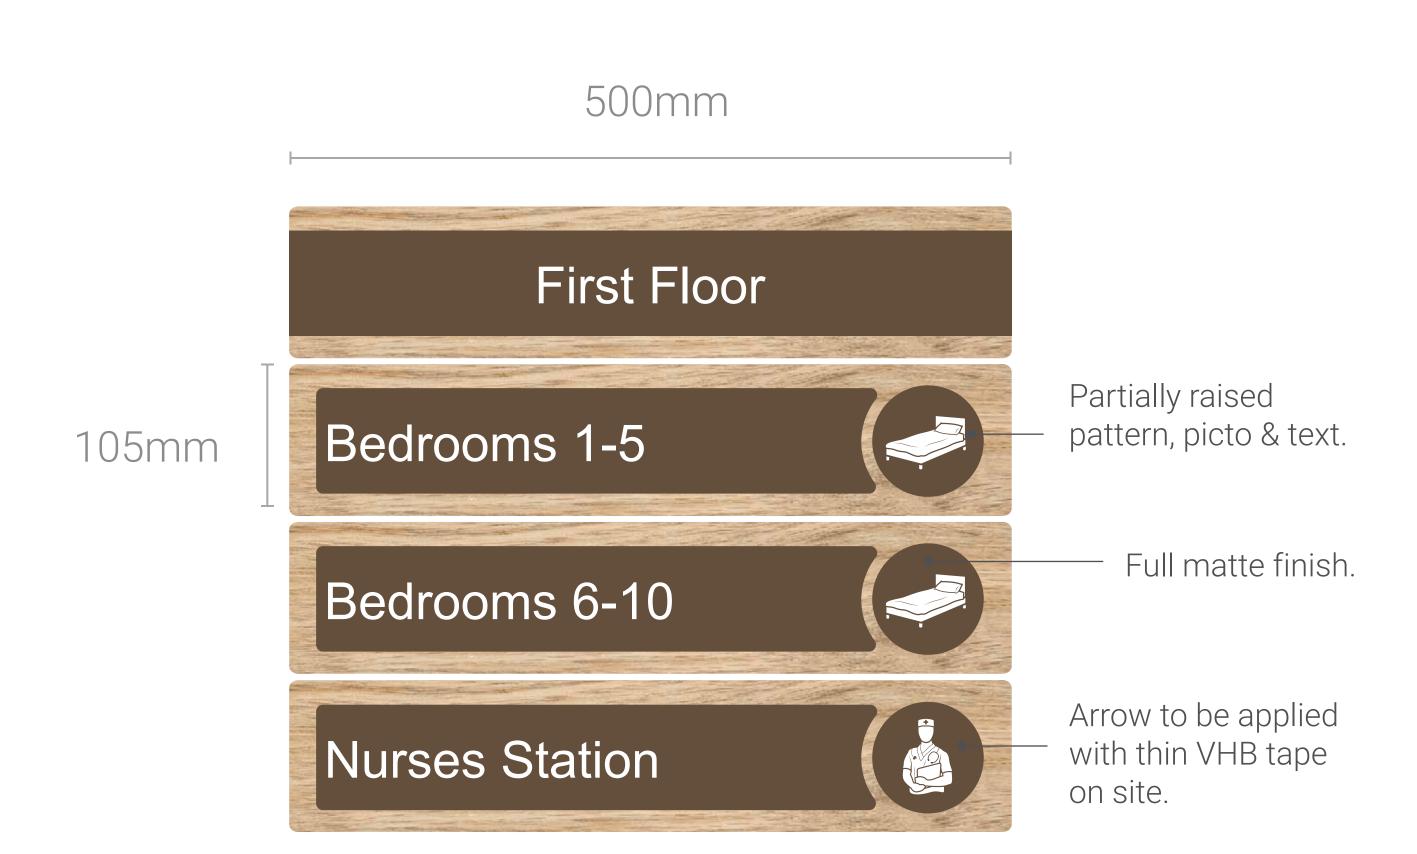

# Directional Signage

The directional signage follows the design of the dementia friendly signage family and comes with the standard text and pictogram, along with a disc containing an arrow which can be placed on the sign on site.

- 2.8mm Acrylic Panel (Dementia Range Standard)
- Dimensions: 105 x 500mm
- Panel Colour: Oak
- Font: Arial
- Tactile as per the dementia range.
- Fixing: VHB Tape

#### 500mm

Partially raised pattern, picto & text.

Full matte finish.

Arrow to be applied with thin VHB tape on site.