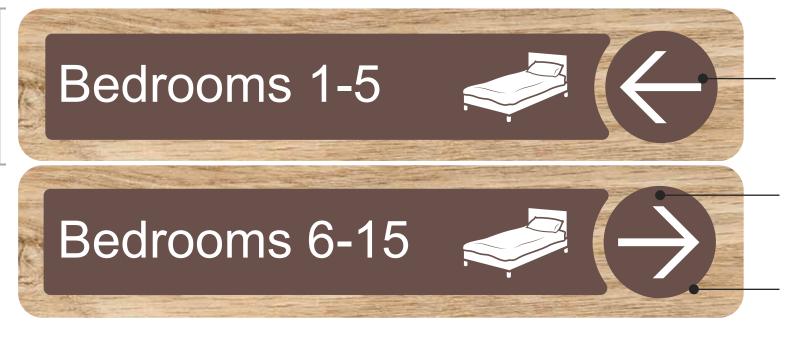

# Directional Signage

The directional signage follows the design of the dementia friendly signage family and comes with the standard text and pictogram, along with a disc containing an arrow which can be placed on the sign on site.

#### 500mm

Partially raised pattern, picto & text.

Full matte finish.

Arrow to be applied with thin VHB tape on site.