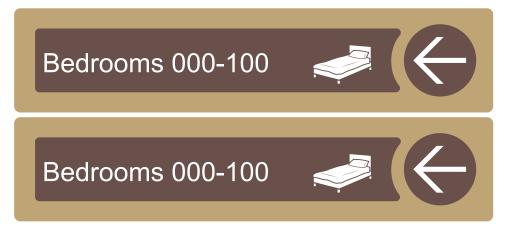

and pictogram, along with a disc containing an arrow which can be placed on the sign on site.

- 2.8mm Acrylic Panel (Dementia Range Standard)
- Dimensions: 105 x 500mm
- Panel Colour: Oak
- Font: Arial
- Tactile as per the dementia range.
- Fixing: VHB Tape

#### 500mm





Partially raised pattern, picto & text.

Full matte finish.

Arrow to be applied with thin VHB tape on site.



# Directional Signage Quantities

#### **Directional No.1**



#### Directional No.2



### Sample Home by Wayfinders

#### **Directional No.3**



#### Directional No.4



# Directional Signage Quantities

#### **Directional No.5**



#### Directional No.6



#### Directional No.9

### Bedrooms 000-100 Day Room Dining Room

#### Directional No.10



### Sample Home by Wayfinders

#### **Directional No.7**



#### **Directional No.8**



#### **Directional No.11**



## Ground Floor Locations



Holy Family Nursing Home at Magheramore by Wayfinders



## First Floor Locations



Holy Family Nursing Home at Magheramore by Wayfinders



## Want some more? Please feel free to contact us



(01) 832 6966

### Wayfinders



info@wayfinders.ie