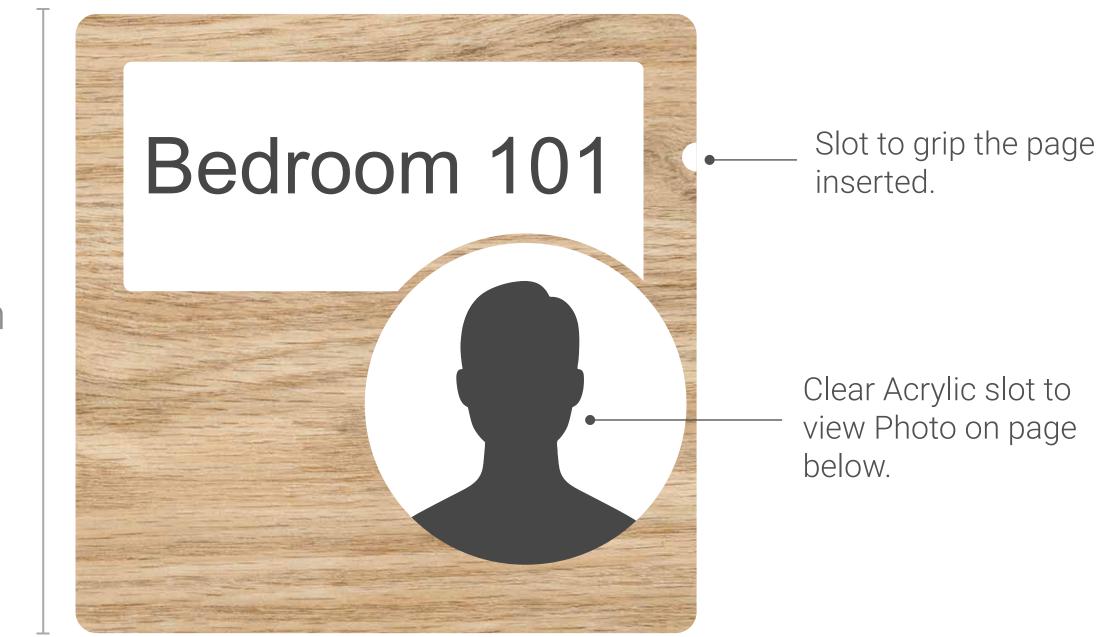

# Paperflex Signage

The paperflex signage allows for a paper insert which allows the staff to edit the text and picture shown on a daily basis. It has a slot on the right hand side to grip the page to ensure it is secure when in use, but easily changed when needed.

- 2mm Anti-Glare Panel & 5mm White Acrylic
- Dimensions: 228 x 228mm
- Panel Colour: Oak
- Font: Arial
- Tactille as per the dementia range.
- Fixing: VHB Tape

#### 228mm

228mm