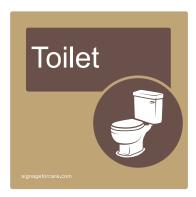

# Dementia Friendly Door Signage

A Wayfinders door sign is used to help identify a room/location to a resident with dementia. The high contrast and recognizability of the icon helps the user identify its purpose, while the overall sign helps promote the interior of the building.

- 2.8mm Acrylic Panel (Dementia Range Standard)
- Dimensions: 228 x 228mm
- Panel Colour: Oak
- Font: Arial
- Tactile as per the dementia range.
- Fixing: VHB Tape

### 228mm

Full matte finish.

A high contrast of over 70% LRV, to ensure legibility.

Slightly raised to enhance the sense of touch for residents with dementia.