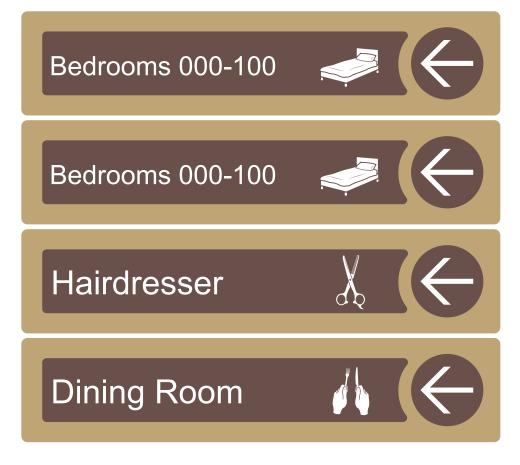

# Directional Signage Quantities

#### **Directional No.5**

#### Directional No.6

#### Directional No.9

### Bedrooms 000-100 Day Room Dining Room

#### Directional No.10