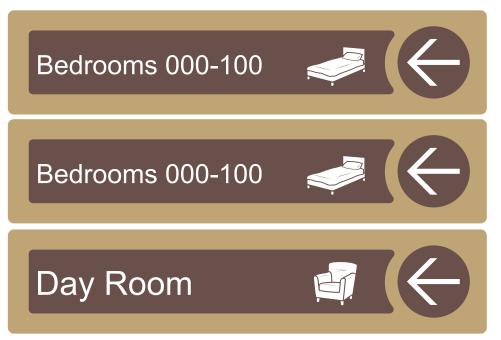

# Directional Signage

The directional signage follows the design of the dementia friendly signage family and comes with the standard text and pictogram, along with a disc containing an arrow which can be placed on the sign on site.

- 2.8mm Acrylic Panel (Dementia Range Standard)
- Dimensions: 105 x 500mm
- Panel Colour: Oak
- Font: Arial
- Tactile as per the dementia range.
- Fixing: VHB Tape

#### 500mm

Partially raised pattern, picto & text.

Full matte finish.

Arrow to be applied with thin VHB tape on site.

### Bedrooms 000-100 Day Room Dining Room