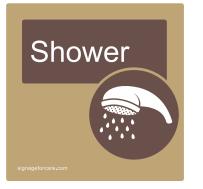

# Dementia Friendly Door Signage

A Wayfinders door sign is used to help identify a room/location to a resident with dementia. The high contrast and recognizability of the icon helps the user identify its purpose, while the overall sign helps promote the interior of the building.

- 2.8mm Acrylic Panel (Dementia Range Standard)
- Dimensions: 228 x 228mm
- Panel Colour: Oak
- Font: Arial
- Tactile as per the dementia range.
- Fixing: VHB Tape

### 228mm

Full matte finish.

A high contrast of over 70% LRV, to ensure legibility.

Slightly raised to enhance the sense of touch for residents with dementia.