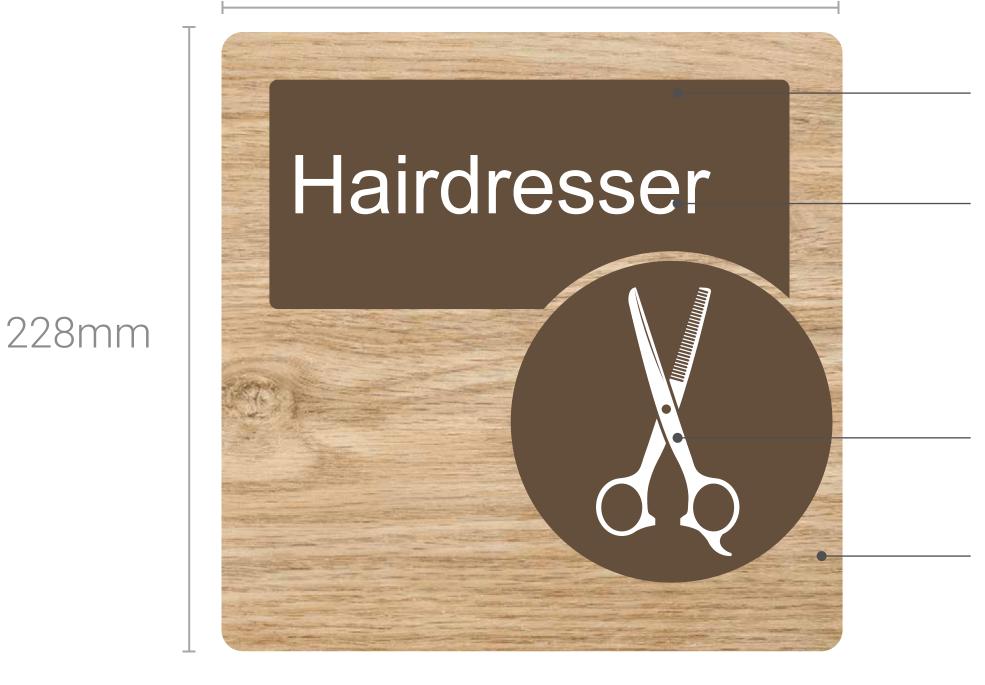

# Dementia Friendly Door Signage

A Wayfinders door sign is used to help identify a room/location to a resident with dementia. The high contrast and recognizability of the icon helps the user identify its purpose, while the overall sign helps promote the interior of the building.

- 2.8mm Acrylic Panel (Dementia Range Standard)
- Dimensions: 228 x 228mm
- Panel Colour: Oak
- Font: Arial
- Tactile as per the dementia range.
- Fixing: VHB Tape

### 228mm

Full matte finish.

A high contrast of over 70% LRV, to ensure legibility.

Slightly raised to enhance the sense of touch for residents with dementia.