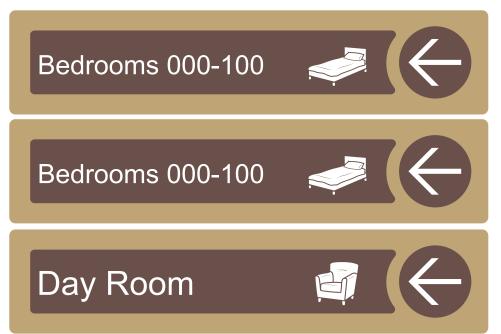

# Directional Signage

The directional signage follows the design of the dementia friendly signage family and comes with the standard text and pictogram, along with a disc containing an arrow which can be placed on the sign on site.

- 2.8mm Acrylic Panel (Dementia Range Standard)
- Dimensions: 105 x 500mm
- Panel Colour: Oak
- Font: Arial
- Tactile as per the dementia range.
- Fixing: VHB Tape

#### 500mm

Partially raised pattern, picto & text.

Full matte finish.

Arrow to be applied with thin VHB tape on site.

### Bedrooms 000-100 Day Room Dining Room