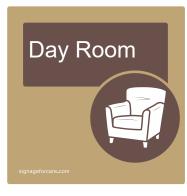

# Dementia Friendly Door Signage

A Wayfinders door sign is used to help identify a room/location to a resident with dementia. The high contrast and recognizability of the icon helps the user identify its purpose, while the overall sign helps promote the interior of the building.

- 2.8mm Acrylic Panel (Dementia Range Standard)
- Dimensions: 228 x 228mm
- Panel Colour: Oak
- Font: Arial
- Tactile as per the dementia range.
- Fixing: VHB Tape

### 228mm

Full matte finish.

A high contrast of over 70% LRV, to ensure legibility.

Slightly raised to enhance the sense of touch for residents with dementia.