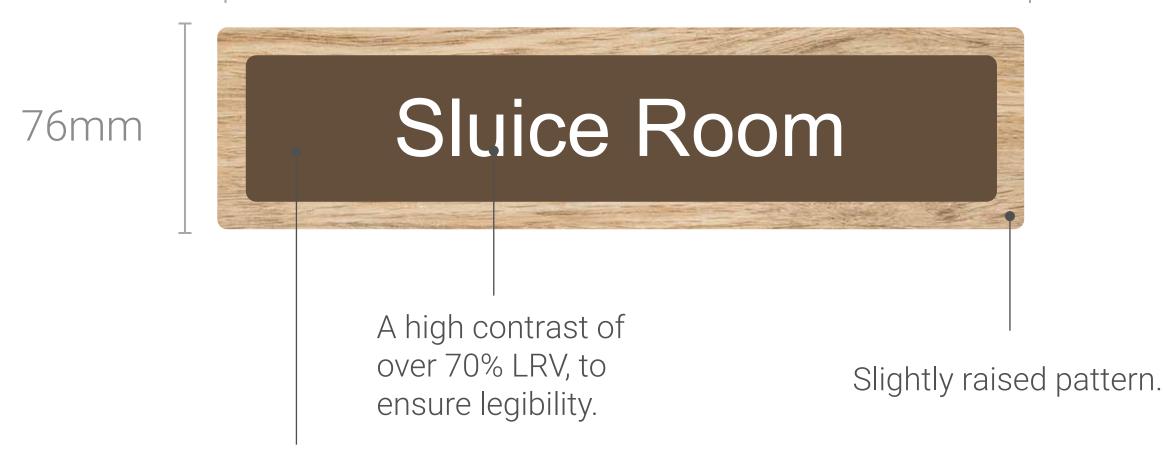

# Low Profile Signage

The staff door signage (or for any users not suffering with dementia) is designed to the same style as the rest of the sign family, while having the subtlety of not being mistake for the dementia friendly door sign.

- 2.8mm Acrylic Panel (Dementia Range Standard)
- Dimensions: 76 x 304mm
- Panel Colour: Oak
- Font: Arial
- Tactile as per the dementia range.
- Fixing: VHB Tape

#### 304mm

Full matte finish.