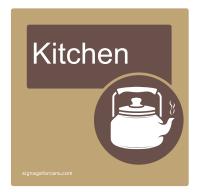

# Dementia Friendly Door Signage

A Wayfinders door sign is used to help identify a room/location to a resident with dementia. The high contrast and recognizability of the icon helps the user identify its purpose, while the overall sign helps promote the interior of the building.

- 2.8mm Acrylic Panel (Dementia Range Standard)
- Dimensions: 228 x 228mm
- Panel Colour: Oak
- Font: Arial
- Tactile as per the dementia range.
- Fixing: VHB Tape

### 228mm

Full matte finish.

A high contrast of over 70% LRV, to ensure legibility.

Slightly raised to enhance the sense of touch for residents with dementia.