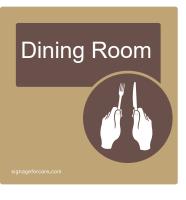

# Dementia Friendly Door Signage

A Wayfinders door sign is used to help identify a room/location to a resident with dementia. The high contrast and recognizability of the icon helps the user identify its purpose, while the overall sign helps promote the interior of the building.

- 2.8mm Acrylic Panel (Dementia Range Standard)
- Dimensions: 228 x 228mm
- Panel Colour: Oak
- Font: Arial
- Tactile as per the dementia range.
- Fixing: VHB Tape

### 228mm

Full matte finish.

A high contrast of over 70% LRV, to ensure legibility.

Slightly raised to enhance the sense of touch for residents with dementia.