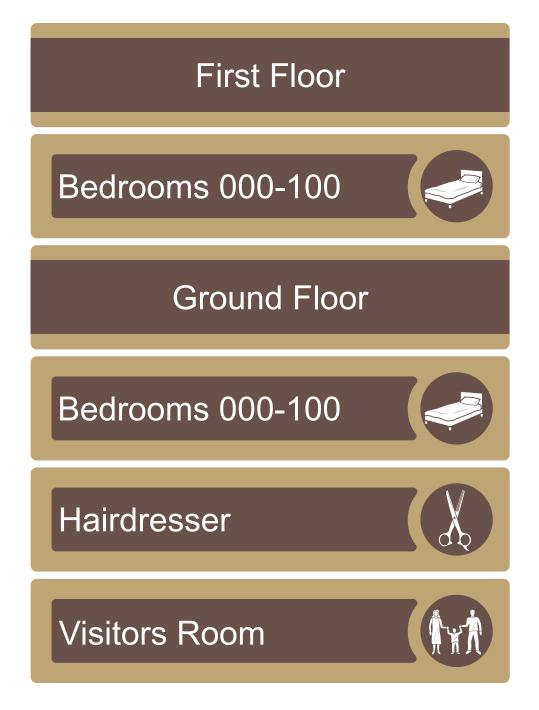

## Ground Floor Locations

Holy Family Nursing Home at Magheramore by Wayfinders

## First Floor Locations

Holy Family Nursing Home at Magheramore by Wayfinders