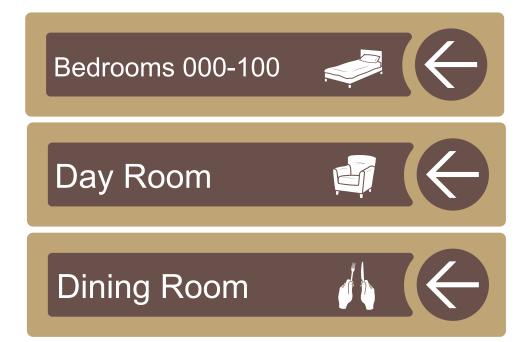

#### **Directional No.3**

#### Directional No.4

### Bedrooms 000-100 Day Room Dining Room