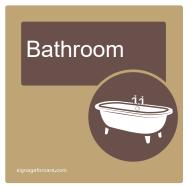

# Dementia Friendly Door Signage

A Wayfinders door sign is used to help identify a room/location to a resident with dementia. The high contrast and recognizability of the icon helps the user identify its purpose, while the overall sign helps promote the interior of the building.

- 2.8mm Acrylic Panel (Dementia Range Standard)
- Dimensions: 228 x 228mm
- Panel Colour: Oak
- Font: Arial
- Tactile as per the dementia range.
- Fixing: VHB Tape

### 228mm

Full matte finish.

A high contrast of over 70% LRV, to ensure legibility.

Slightly raised to enhance the sense of touch for residents with dementia.