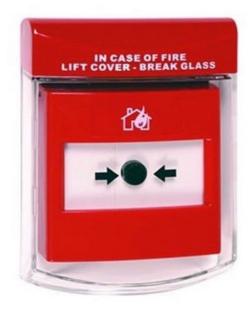

## **Overview**

Protective cover for flush mounted manual call points.

Helps prevent accidental or malicious call point activation.

 ${\tt Comprises a clear, tamper proof call point cover c/w \ red \ header \ labelled'IN \ CASE \ OF \ FIRE \ LIFT \ COVER - BREAK \ GLASS'.}$ 

Surface version (ST-6931) and green versions also available (see variants tab below).

Main picture shows Call PointStopper with a Manual Call Point. The call point is NOT supplied.