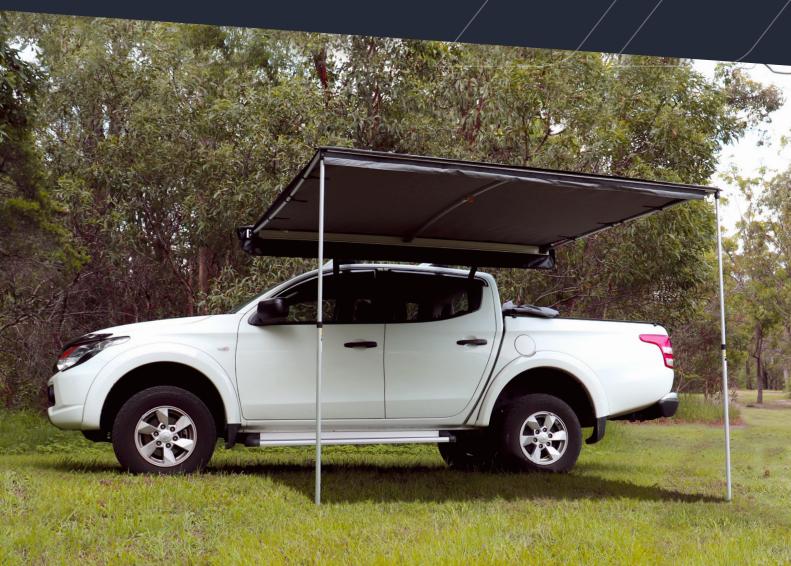

## STAND EASY ERV AWNING

Ideal for utes or family SUVs, this awning is designed for a simple setup. With a UPF 50+ rating, it provides shade to the side of your vehicle.

Our Stand Easy ERV Awning has a heavy-duty aluminium extrusion that increases its strength and prevents it from bending or flexing. The horizontal hinging system holds 2 arms that fold out and 2 aluminium twist lock legs with a swing down mechanism that makes setting up a breeze.

Keep your set up simple with the awning legs having our unique peggable foot, so no guy ropes are needed unless on the beach or in strong wind conditions.

Manufactured from UV treated, Australian made, 275 GSM Dynaproof Canvas which is mould & mildew resistant, the Stand Easy ERV Awning is tested for Australian conditions and designed to last!

#### **Features**

- 2.6m packed length on vehicle
- Made with Australian Made 275 GSM Dynaproof
- Mould and mildew resistant
- UV treated and tested for Australian conditions
- Horizontal hinging system for low profile and better clearance
- Easy wall attachment for all three sides
- 2.1m height adjustable legs with peggable feet for quick and easy setup
- Includes mounting brackets that suit most