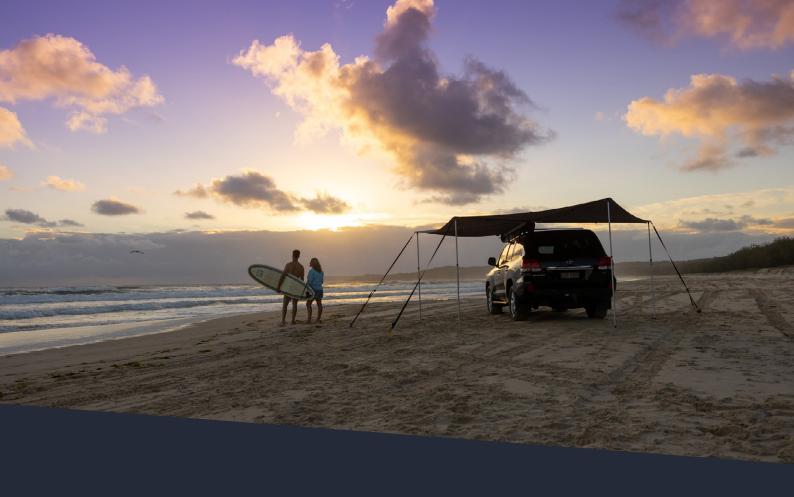

## STAND EASY ERV AWNING

Ideal for utes or family SUVs, this awning is designed for a simple setup. With a UPF 50+ rating, it provides shade to the side of your vehicle.

Our Stand Easy ERV Awning has a heavy-duty aluminium extrusion that increases its strength and prevents it from bending or flexing. The horizontal hinging system holds 2 arms that fold out and 2 aluminium twist lock legs with a swing down mechanism that makes setting up a breeze.

If you are a regular camper, on the road all the time or just want a quality awning that will last the distance, this is the ideal awning for you. Backed by an Australian warranty and local Australian support, these awnings are guaranteed to give you the best experience.