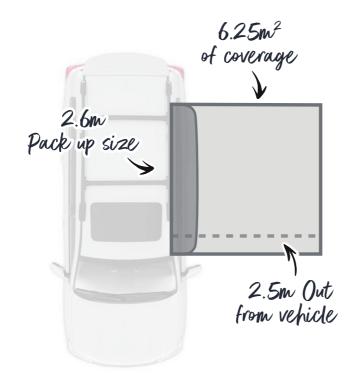

#### **Features**

- 2.6m packed length on vehicle
- Made with Australian Made 275 GSM Dynaproof
- Mould and mildew resistant
- UV treated and tested for Australian conditions
- Horizontal hinging system for low profile and better clearance
- Easy wall attachment for all three sides
- 2.1m height adjustable legs with peggable feet for quick and easy setup
- Includes mounting brackets that suit most

## **COMPARISON TABLE**

|                  | STAND EASY ERV      | 180° WING          | RAPID WING 4        | RAPID WING 6      | SUPA WING            |
|------------------|---------------------|--------------------|---------------------|-------------------|----------------------|
| Coverage / m²    | 6.25 m <sup>2</sup> | 8.2 m <sup>2</sup> | 10.8 m <sup>2</sup> | 17 m <sup>2</sup> | 20.35 m <sup>2</sup> |
| Weight           | 11 Kg               | 14 Kg              | 15.5 Kg             | 21.2 Kg           | 28 kg                |
| Pack Up Length   | 2.6 m               | 2.2 m              | 2.5 m               | 2.5 m             | 4.3 m                |
| Set Up Length    | 2.5 m               | 6.1 m              | 4.7 m               | 7.4 m             | 8.2 m                |
| Max Height       | 2.1 m               | 2.1 m              | 2.1 m               | 2.1 m             | 2.1 m                |
| Out From Vehicle | 2.5 m               | 2 m                | 2.2 m               | 2.2 m             | 2.4 m                |
| Optional Walls   | 1-3                 | 1-3                | 1-4                 | 1-5               | 1-5                  |
| Australian Made  | $\checkmark$        | $\checkmark$       | $\checkmark$        | <b>✓</b>          | $\checkmark$         |