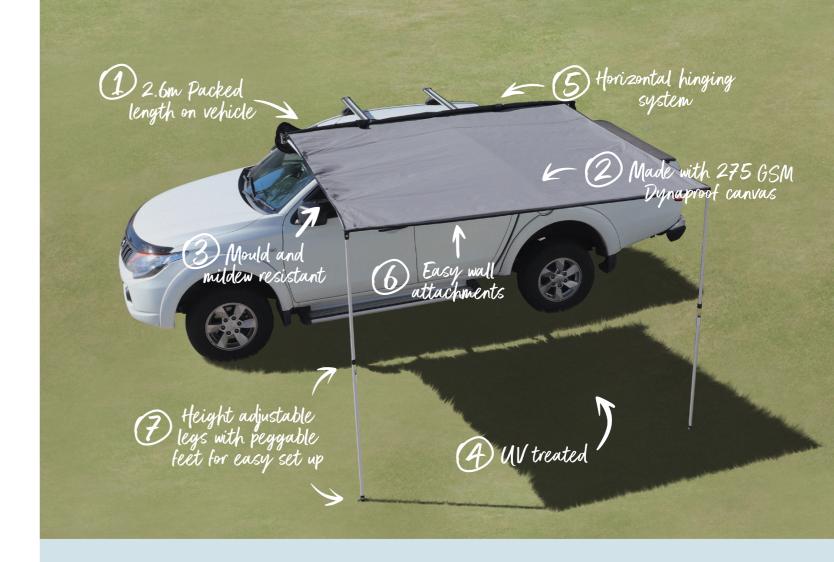

## STAND EASY ERV AWNING

Ideal for utes or family SUVs, this awning is designed for a simple setup. With a UPF 50+ rating, it provides shade to the side of your vehicle.

Our Stand Easy ERV Awning has a heavy-duty aluminium extrusion that increases its strength and prevents it from bending or flexing. The horizontal hinging system holds 2 arms that fold out and 2 aluminium twist lock legs with a swing down mechanism that makes setting up a breeze.

Keep your set up simple with the awning legs having our unique peggable foot, so no guy ropes are needed unless on the beach or in strong wind conditions.

Manufactured from UV treated, Australian made, 275 GSM Dynaproof Canvas which is mould & mildew resistant, the Stand Easy ERV Awning is tested for Australian conditions and designed to last!

#### **Features**

- 2.6m packed length on vehicle
- Made with Australian Made 275 GSM Dynaproof
- Mould and mildew resistant
- UV treated and tested for Australian conditions
- Horizontal hinging system for low profile and better clearance
- Easy wall attachment for all three sides
- 2.1m height adjustable legs with peggable feet for quick and easy setup
- Includes mounting brackets that suit most