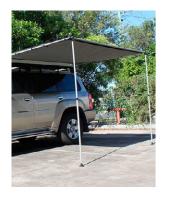

## STAND EASY ERV AWNING

Ideal for utes or family SUVs, this awning is designed for a simple setup. With a UPF 50+ rating, it provides shade to the side of your vehicle.

Our Stand Easy ERV Awning has a heavy-duty aluminium extrusion that increases its strength and prevents it from bending or flexing. The horizontal hinging system holds 2 arms that fold out and 2 aluminium twist lock legs with a swing down mechanism that makes setting up a breeze.

Keep your set up simple with the awning legs having our unique peggable foot, so no guy ropes are needed unless on the beach or in strong wind conditions.

Manufactured from UV treated, Australian made, 275 GSM Dynaproof Canvas which is mould & mildew resistant, the Stand Easy ERV Awning is tested for Australian conditions and designed to last!

#### **Features**

- 2.6m packed length on vehicle
- Made with Australian Made 275 GSM Dynaproof
- Mould and mildew resistant
- UV treated and tested for Australian conditions
- Horizontal hinging system for low profile and better clearance
- Easy wall attachment for all three sides
- 2.1m height adjustable legs with peggable feet for quick and easy setup
- Includes mounting brackets that suit most