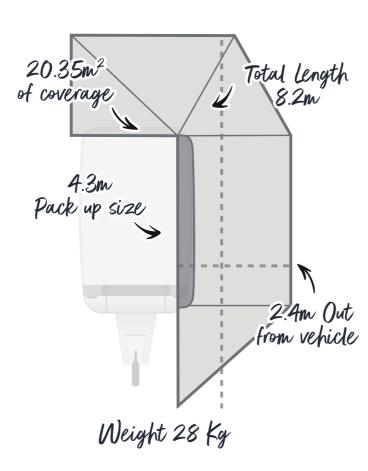

#### **Features**

- 4.3m packed length on camper
- Made with Australian Made 275 GSM Dynaproof
- Mould and mildew resistant
- UV treated and tested for Australian conditions
- Horizontal hinging system for low profile and better clearance
- Easy wall attachment for all five sides
- 2.1m height adjustable legs with peggable feet for quick and easy setup
- Includes mounting brackets that suit most

### **COMPARISON TABLE**

|                           | SUPA WING            | RAPID WING 6      | RAPID WING 4        | 180° WING          | STAND EASY ERV      |
|---------------------------|----------------------|-------------------|---------------------|--------------------|---------------------|
| Coverage / m <sup>2</sup> | 20.35 m <sup>2</sup> | 17 m <sup>2</sup> | 10.8 m <sup>2</sup> | 8.2 m <sup>2</sup> | 6.25 m <sup>2</sup> |
| Weight                    | 28 kg                | 21.2 kg           | 15.5 kg             | 14 kg              | 11 kg               |
| Pack Up Length            | 4.3 m                | 2.5 m             | 2.5 m               | 2.2 m              | 2.6 m               |
| Set Up Length             | 8.2 m                | 7.4 m             | 4.7 m               | 6.1 m              | 2.5 m               |
| Max Height                | 2.1 m                | 2.1 m             | 2.1 m               | 2.1 m              | 2.1 m               |
| Out From Vehicle          | 2.4 m                | 2.2 m             | 2.2 m               | 2 m                | 2.5 m               |
| Optional Walls            | 1-5                  | 1-5               | 1 - 4               | 1-3                | 1-3                 |
| Australian Made           | $\checkmark$         | $\checkmark$      | $\checkmark$        | $\checkmark$       | $\checkmark$        |