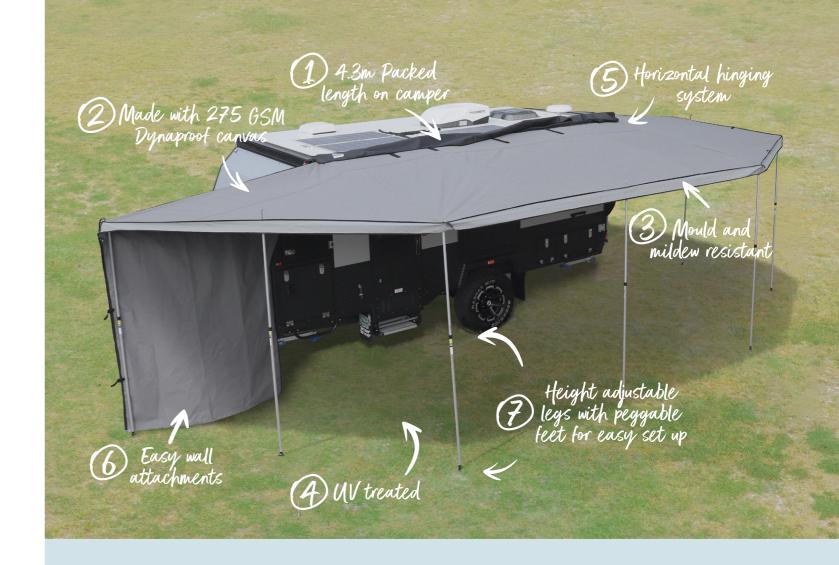

# SUPA WING AWNING

Ideal for caravans or camping trailers, this awning is designed for a large but simple setup. With a UPF 50+ rating, it provides shade to the side and rear of your set up.

Our Supa Wing Awning has a heavy-duty aluminium extrusion that increases its strength and prevents it from bending or flexing. The horizontal hinging system holds 6 arms that fold out to give the awning its wing shape. The awning's 8 aluminium twist lock legs have a swing down mechanism that makes setting up a breeze.

Keep your set up simple with the awning legs having our unique peggable foot, so no guy ropes are needed unless on the beach or in strong wind conditions.

Manufactured from UV treated. Australian made. 275 GSM Dynaproof Canvas which is mould & mildew resistant, the Supa Wing Awning is tested for Australian conditions and designed to last!

#### **Features**

- 4.3m packed length on camper
- Made with Australian Made 275 GSM Dynaproof
- Mould and mildew resistant
- UV treated and tested for Australian conditions
- Horizontal hinging system for low profile and better clearance
- Easy wall attachment for all five sides
- 2.1m height adjustable legs with peggable feet for quick and easy setup
- Includes mounting brackets that suit most