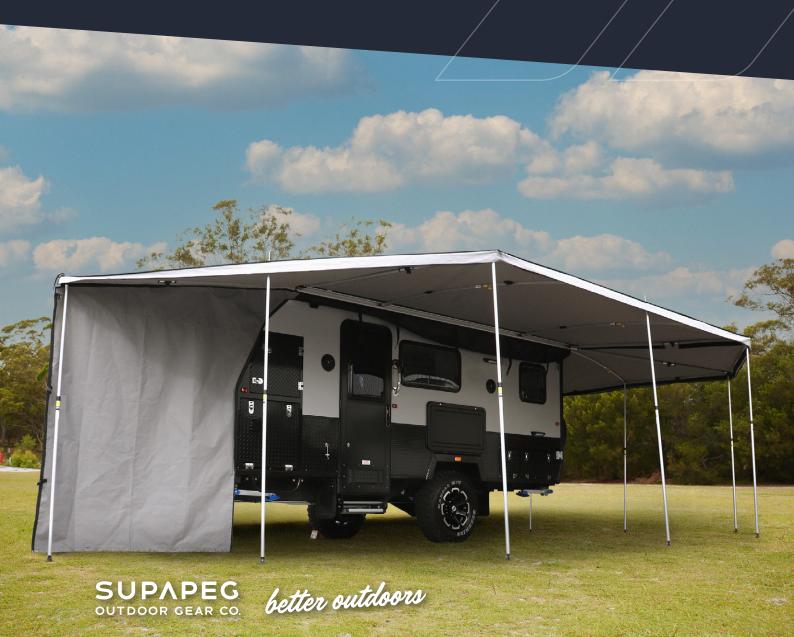

# SUPA WING AWNING

# SUPA WING AWNING

Ideal for caravans or camping trailers, this awning is designed for a large but simple setup. With a UPF 50+ rating, it provides shade to the side and rear of your set up.

Our Supa Wing Awning has a heavy-duty aluminium extrusion that increases its strength and prevents it from bending or flexing. The horizontal hinging system holds 6 arms that fold out to give the awning its wing shape. The awning's 8 aluminium twist lock legs have a swing down mechanism that makes setting up a breeze.

Keep your set up simple with the awning legs having our unique peggable foot, so no guy ropes are needed unless on the beach or in strong wind conditions.

Manufactured from UV treated. Australian made. 275 GSM Dynaproof Canvas which is mould & mildew resistant, the Supa Wing Awning is tested for Australian conditions and designed to last!

#### **Features**

- 4.3m packed length on camper
- Made with Australian Made 275 GSM Dynaproof
- Mould and mildew resistant
- UV treated and tested for Australian conditions
- Horizontal hinging system for low profile and better clearance
- Easy wall attachment for all five sides
- 2.1m height adjustable legs with peggable feet for quick and easy setup
- Includes mounting brackets that suit most