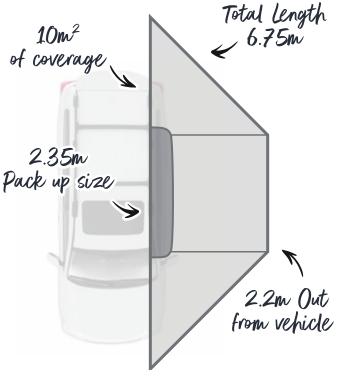

Enjoy our great Aussie outdoors in style in comfort with a perfect balance of weight (24kg) and coverage (10m2) under the tried and tested Coolabah 275 GSM Dynaproof canvas.

Get out and about and make the most of our great country with the Outbound Shield 3!

## **COMPARISON TABLE**

|                           | SHIELD 3          | SHIELD 6          | 180° WING          | RAPID WING 6      | RAPID WING 4        |
|---------------------------|-------------------|-------------------|--------------------|-------------------|---------------------|
| Freestanding              | YES               | YES               | Х                  | Х                 | Х                   |
| Coverage / m <sup>2</sup> | 10 m <sup>2</sup> | 17 m <sup>2</sup> | 8.2 m <sup>2</sup> | 17 m <sup>2</sup> | 10.8 m <sup>2</sup> |
| Weight                    | 24 Kg             | 38 Kg             | 14 Kg              | 21.2 Kg           | 15.5 Kg             |
| Pack Up Length            | 2.35 m            | 2.7 m             | 2.2 m              | 2.5 m             | 2.5 m               |
| Set Up Length             | 6.75 m            | 7.4 m             | 6.1 m              | 7.4 m             | 4.7 m               |
| Max Height                | Height of Vehicle | Height of Vehicle | 2.1 m              | 2.1 m             | 2.1 m               |
| Out From Vehicle          | 2.2 m             | 2.2 m             | 2 m                | 2.2 m             | 2.2 m               |
| Optional Walls            | 1-3               | 1-5               | 1-3                | 1-5               | 1 - 4               |
| Australian Made           | $\checkmark$      | $\checkmark$      | $\checkmark$       | $\checkmark$      | $\checkmark$        |