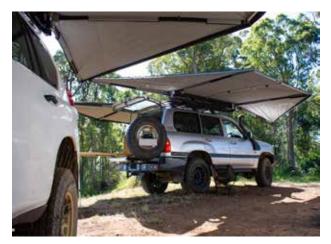

Manufactured in South-East Queensland, the Shield 3 has been specifically designed to be used without poles in all but the most extreme weather conditions. Set up at your favourite camp site, watch the kids' sport in comfort or keep working protected from the elements, with all the quality and protection Supa Peg is known for – just without the poles!

Enjoy our great Aussie outdoors in style in comfort with a perfect balance of weight (24kg) and coverage (10m2) under the tried and tested Coolabah 275 GSM Dynaproof canvas.

Get out and about and make the most of our great country with the Outbound Shield 3!