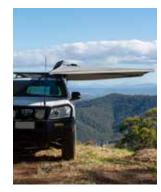

Manufactured in South-East Queensland, the Shield 3 has been specifically designed to be used without poles in all but the most extreme weather conditions. Set up at your favourite camp site, watch the kids' sport in comfort or keep working protected from the elements, with all the quality and protection Supa Peg is known for – just without the poles!

Enjoy our great Aussie outdoors in style in comfort with a perfect balance of weight (24kg) and coverage (10m2) under the tried and tested Coolabah 275 GSM Dynaproof canvas.

Get out and about and make the most of our great country with the Outbound Shield 3!