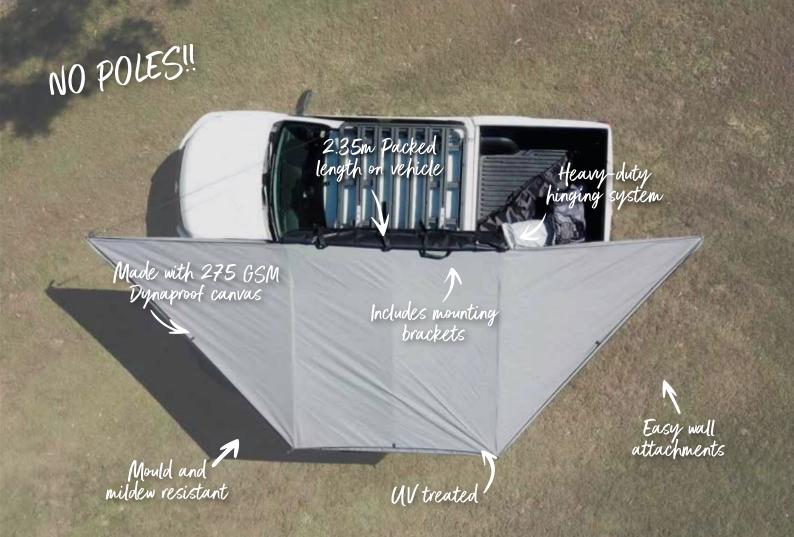

Manufactured in South-East Queensland, the Shield 3 has been specifically designed to be used without poles in all but the most extreme weather conditions. Set up at your favourite camp site, watch the kids' sport in comfort or keep working protected from the elements, with all the quality and protection Supa Peg is known for – just without the poles!

Enjoy our great Aussie outdoors in style in comfort with a perfect balance of weight (24kg) and coverage (10m2) under the tried and tested Coolabah 275 GSM Dynaproof canvas.

Get out and about and make the most of our great country with the Outbound Shield 3!

#### Features

Weight 24Kg