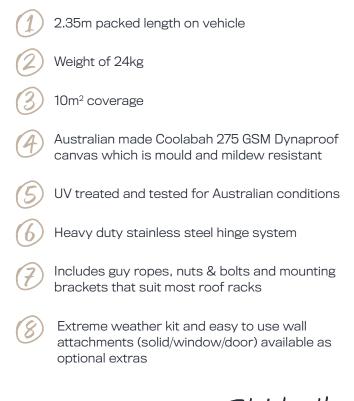

Enjoy our great Aussie outdoors in style in comfort with a perfect balance of weight (24kg) and coverage (10m2) under the tried and tested Coolabah 275 GSM Dynaproof canvas.

Get out and about and make the most of our great country with the Outbound Shield 3!

#### Features

Weight 24Kg