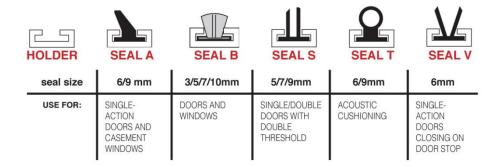

State colour and smoke seal required (see below)

| REF B | +size                   |
|-------|-------------------------|
| REF A | +size                   |
| REF T | +size                   |
| REF V | +size                   |
| REF S | +size                   |
|       | REF A<br>REF T<br>REF V |