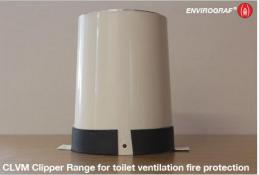

## CLVM Clipper Range for toilet ventilation fire protection

#### **Description:**

Where toilet ventilation fan units fit onto ceilings or walls fire protection is needed where either PVC or flexible PVC pipes are used, Envirograf® CLVM allows the pipe to be slid down the unit. Having intumescent inside the top of the unit which seals off in a fire & intumescent round the base of the unit to seal onto the plasterboard or lath & plaster, holding the unit into position.