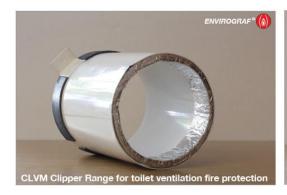

## CLVM Clipper Range for toilet ventilation fire protection

#### **Description:**

Where toilet ventilation fan units fit onto ceilings or walls fire protection is needed where either PVC or flexible PVC pipes are used, Envirograf® CLVM allows the pipe to be slid down the unit. Having intumescent inside the top of the unit which seals off in a fire & intumescent round the base of the unit to seal onto the plasterboard or lath & plaster, holding the unit into position.