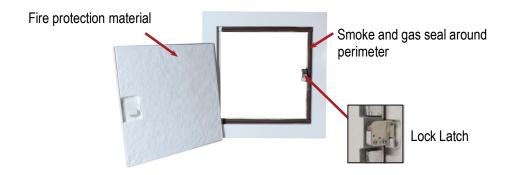

## **Description:**

A new inspection hatch with a spring-loaded latch fastener, a hatch cover with a fire protection lining and fire/smoke seals. An insulated version is also available.

Pre-drilled fixing holes

The hatch comes powder coated in white but can be easily painted over with emulsion to match existing decor. The hatch is fitted with a lock latch mechanism which is durable and hidden from view. Press the door to release the latch. The door can be taken out to give complete viewing inside the ducting. The hatch can be fitted horizontally or vertically; suitable for walls or ceilings. Can be made to any size.