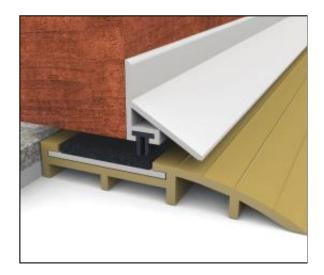

### **Description:**

A PVC sealing strip containing either brush seal, angled rubber seal, or straight rubber twinblade seal. The strip is applied to the bottom edge of doors and used in conjunction with Envirograf® Products 106 and 107 Threshold Seals for a complete solution to threshold draught and weather sealing. Available in black, brown, or grey and 1050mm or 2100mm lengths. See also Envirograf® Product 119

### Application:

The seal is screwed to the exterior of the door face and offers draught and weather protection to the flat threshold seal of Products 106 and 107.