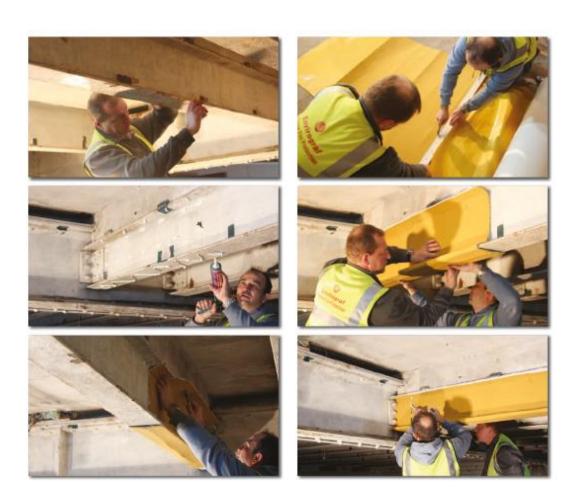

## **Description:**

A durable intumescent quilt designed for fire protection around angled steel, RSJs, steel tubes, trunking, ventilation ducting and other steel items. The Coated Ceramic Quilt is available in 6mm or 9mm thicknesses and available in 50mm, 75mm, 100mm, 150mm and 1220mm widths.

## Application:

Wrap the quilt around the items needing protection and affix using Envirograf® Product 46 (IA Adhesive), overlaps must be 50mm wide and secured with further adhesive, and secure with galvanised wire over the 50mm overlapped ends to finish. The Coated Ceramic Quilt must be overlapped 50mm at walls or joints.