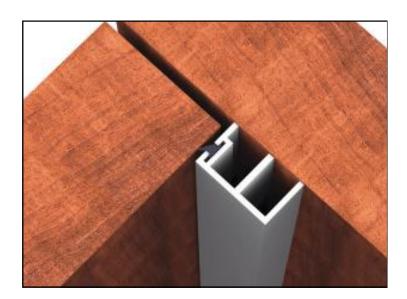

## Door Stop for Acoustic, Draught & Smoke Protection

### **Description:**

A brown or white plastic door stop including a smoke seal to replace existing wooden door stops. Can be fitted with acoustic seals which also serve as draught and smoke seals.

#### Application:

Remove the backing paper from the seal, position the seal and fix. Finish the fixing with panel pins, securing each end and at 300mm intervals.

Used as a surface-mounted door stop. The standard smoke seal supplied is a 5mm brush. Rubber seals may also be used (see technical data sheet).