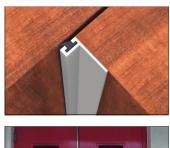

#### **Description:**

A 2100mm long aluminium or plastic holder (black, brown, or white plastic) containing a brush seal in various sizes and colours or a black rubber seal in various sizes and patterns. Fitted onto door frames, the centre stiles of doors, and around casement/sash windows and glass doors, to give acoustic, draught, smoke, and weather protection.

Important – 1-1½mm of the brush or rubber seal is held within the holder. Brush with fin is always ½mm higher than regular brush. Make allowance for this when specifying.