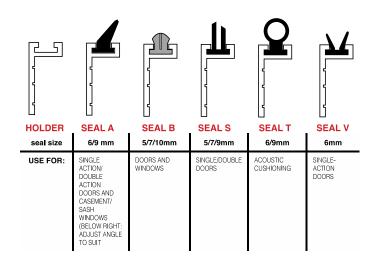

#### **Description:**

A 2100mm long aluminium or plastic holder (black, brown, or white plastic) containing a brush seal in various sizes and colours or a black rubber seal in various sizes and patterns. Fitted onto door frames, the centre stiles of doors, and around casement/sash windows and glass doors, to give acoustic, draught, smoke, and weather protection.

Important – 1-1½mm of the brush or rubber seal is held within the holder. Brush with fin is always ½mm higher than regular brush. Make allowance for this when specifying.