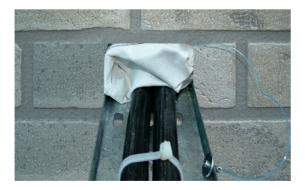

#### **Description:**

This is a true intumescent compressible pillow, filled with fireproof sponge and intumescent material. The pillow covering is coated glass-cloth which alone gives up to 4 hours of fire protection. In a fire, the pillow's stitching breaks and the intumescent pillow contents expand around and between the cables to fill up the opening.

### Application:

Intumescent Cable Tray Pillows are available in a range of sizes to suit standard sizes of cable tray. Used where cable trays pass through fire rated ceilings, floors and walls. The pillows are simply pushed into place in the wall, floor or ceiling opening where the cable tray passes through. Supplied with a fitted cord and retention tag which can be riveted or screwed onto the cable tray to ensure pillows will be refitted after removal for maintenance or access.