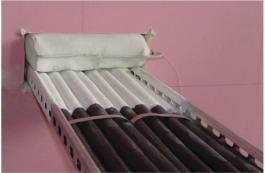

#### **Description:**

This is a true intumescent compressible pillow, filled with fireproof sponge and intumescent material. The pillow covering is coated glass-cloth which alone gives up to 4 hours of fire protection. In a fire, the pillow's stitching breaks and the intumescent pillow contents expand around and between the cables to fill up the opening.

### Application:

Intumescent Cable Tray Pillows are available in a range of sizes to suit standard sizes of cable tray. Used where cable trays pass through fire rated ceilings, floors and walls. The pillows are simply pushed into place in the wall, floor or ceiling opening where the cable tray passes through. Supplied with a fitted cord and retention tag which can be riveted or screwed onto the cable tray to ensure pillows will be refitted after removal for maintenance or access.