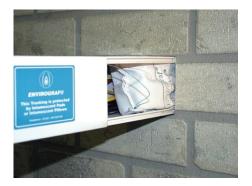

### **Description:**

A compressible intumescent pillow with cord and retention tag to fix to the trunking. Use this product when cold smoke as well as fire protection is required in steel or PVC trunking passing through walls and floors. The retaining cord and lug fit inside the trunking, so if the pillow is removed the lid cannot be re-fitted without first replacing the pillow. The pillows will initially allow for 30% or less filling of cables and will then compress to allow for 50% cable fill without overheating the cables. If trunking is more than 50% full, then intumescent pads (Envirograf® Product 26) should be used.

### Application:

Intumescent Trunking Pillows are available in a range of sizes to suit standard sizes of trunking. Used where trunking passes through fire rated floors and walls. The pillows are simply pushed into place in the trunking where it passes through walls and floors. Supplied with a fitted cord and lug which can be attached inside the trunking to ensure pillows will be refitted after removal for maintenance or access.