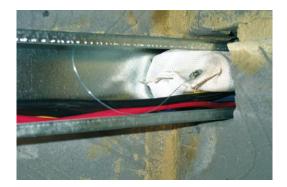

### **Description:**

A compressible intumescent pillow with cord and retention tag to fix to the trunking. Use this product when cold smoke as well as fire protection is required in steel or PVC trunking passing through walls and floors. The retaining cord and lug fit inside the trunking, so if the pillow is removed the lid cannot be re-fitted without first replacing the pillow. The pillows will initially allow for 30% or less filling of cables and will then compress to allow for 50% cable fill without overheating the cables. If trunking is more than 50% full, then intumescent pads (Envirograf® Product 26) should be used.

### Application:

Intumescent Trunking Pillows are available in a range of sizes to suit standard sizes of trunking. Used where trunking passes through fire rated floors and walls. The pillows are simply pushed into place in the trunking where it passes through walls and floors. Supplied with a fitted cord and lug which can be attached inside the trunking to ensure pillows will be refitted after removal for maintenance or access.