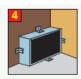

#### Application:

For standard open areas, simply place the box over the services, use the smoke seal if required, and screw into position. If the services are already in place, remove the detachable section, fix the 'U' section first (1) then slide back the detachable section (2) and fix the smoke seal if required (3). When the unit is flush against a ceiling, floor, wall, or corner simply bend the fixing brackets flat and screw into position (4). When using multi-purpose box to fit around existing services in a tight corner, simply remove the detachable section and fix the 'U' section into position. Fixing brackets can be bent flat if required. Replace the detachable section and fix to finish. Insert the smoke seal if required.