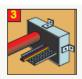

#### Application:

For standard open areas, simply place the box over the services, use the smoke seal if required, and screw into position. If the services are already in place, remove the detachable section, fix the 'U' section first (1) then slide back the detachable section (2) and fix the smoke seal if required (3). When the unit is flush against a ceiling, floor, wall, or corner simply bend the fixing brackets flat and screw into position (4). When using multi-purpose box to fit around existing services in a tight corner, simply remove the detachable section and fix the 'U' section into position. Fixing brackets can be bent flat if required. Replace the detachable section and fix to finish. Insert the smoke seal if required.