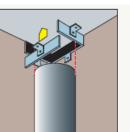

#### Application:

For standard open areas, simply place the box over the services, use the smoke seal if required, and screw into position. If the services are already in place, remove the detachable section, fix the 'U' section first (1) then slide back the detachable section (2) and fix the smoke seal if required (3). When the unit is flush against a ceiling, floor, wall, or corner simply bend the fixing brackets flat and screw into position (4). When using multi-purpose box to fit around existing services in a tight corner, simply remove the detachable section and fix the 'U' section into position. Fixing brackets can be bent flat if required. Replace the detachable section and fix to finish. Insert the smoke seal if required.

Detachable section, allowing the unit to be used in tight corners

Fire-resistant sponge smoke seal, easily cut for fitting services.

Sponge smoke seal simply slides into the flange section

Adjustable brackets, allowing multiple fixing options