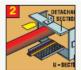

#### Application:

For standard open areas, simply place the box over the services, use the smoke seal if required, and screw into position. If the services are already in place, remove the detachable section, fix the 'U' section first (1) then slide back the detachable section (2) and fix the smoke seal if required (3). When the unit is flush against a ceiling, floor, wall, or corner simply bend the fixing brackets flat and screw into position (4). When using multi-purpose box to fit around existing services in a tight corner, simply remove the detachable section and fix the 'U' section into position. Fixing brackets can be bent flat if required. Replace the detachable section and fix to finish. Insert the smoke seal if required.