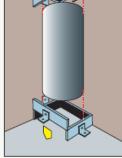

#### Use:

The Envirograf® Multi-Purpose Box is the most versatile of its kind available and has been specifically designed for most installation requirements where services pass through fire barrier ceilings, floors and walls. It can be surface-mounted or recessed.

#### Application:

For standard open areas, simply place the box over the services, use the smoke seal if required, and screw into position. If the services are already in place, remove the detachable section, fix the 'U' section first (1) then slide back the detachable section (2) and fix the smoke seal if required (3). When the unit is flush against a ceiling, floor, wall, or corner simply bend the fixing brackets flat and screw into position (4). When using multi-purpose box to fit around existing services in a tight corner, simply remove the detachable section and fix the 'U' section into position. Fixing brackets can be bent flat if required. Replace the detachable section and fix to finish. Insert the smoke seal if required.