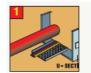

#### Application:

For standard open areas, simply place the box over the services, use the smoke seal if required, and screw into position. If the services are already in place, remove the detachable section, fix the 'U' section first (1) then slide back the detachable section (2) and fix the smoke seal if required (3). When the unit is flush against a ceiling, floor, wall, or corner simply bend the fixing brackets flat and screw into position (4). When using multi-purpose box to fit around existing services in a tight corner, simply remove the detachable section and fix the 'U' section into position. Fixing brackets can be bent flat if required. Replace the detachable section and fix to finish. Insert the smoke seal if required.