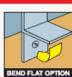

#### Application:

For standard open areas, simply place the box over the services, use the smoke seal if required, and screw into position. If the services are already in place, remove the detachable section, fix the 'U' section first (1) then slide back the detachable section (2) and fix the smoke seal if required (3). When the unit is flush against a ceiling, floor, wall, or corner simply bend the fixing brackets flat and screw into position (4). When using multi-purpose box to fit around existing services in a tight corner, simply remove the detachable section and fix the 'U' section into position. Fixing brackets can be bent flat if required. Replace the detachable section and fix to finish. Insert the smoke seal if required.