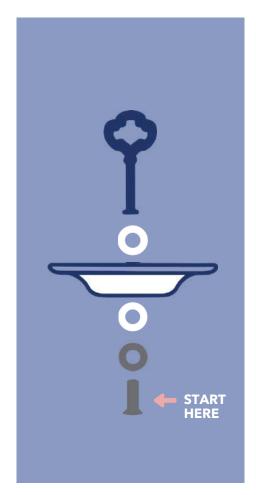

## ASSEMBLY INSTRUCTIONS Jewelry & Candy Dish

- Add metal washer plus a foam washer to screw
- 2. Insert through saucer or small plate.
- 3. Add foam washer followed by the decorative handle. Twist until tight.

OPTIONAL: USE A SCREWDRIVER TO TIGHTEN AND SECURE FROM THE BOTTOM. APPLY SILICONE BUMPONS TO THE BOTTOM TIER.