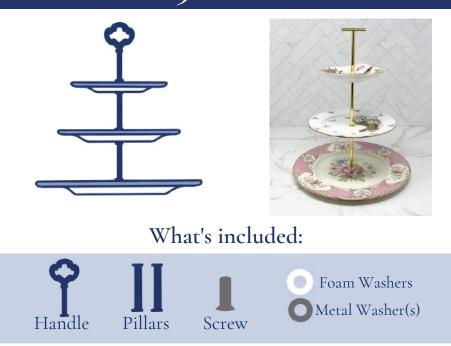

## ASSEMBLY INSTRUCTIONS 3-Tier

- All hardware is included with your piece along with extra foam washers, just in case!
- Silicone bumpers may also be included. Apply as needed to the bottom of your piece for extra stability.
- Screwdriver not included.

## assembly instructions 3-Tier

- Add metal washer plus a foam washer to screw and insert through the bottom tier.
- 2. Add foam washer followed by the 1st pillar. Twist until tight.
- 3. Add a smaller metal washer and foam washer followed by the 2nd tier plate. If T-shape hardware, add metal washer before foam washer.
- 4. Add another foam washer and twist on the second pillar.
- 5. Add another foam washer and add the top tier. If T-shape hardware, add metal washer before foam washer.
- 6. Add final foam washer followed by the decorative hardware. Twist until tight.