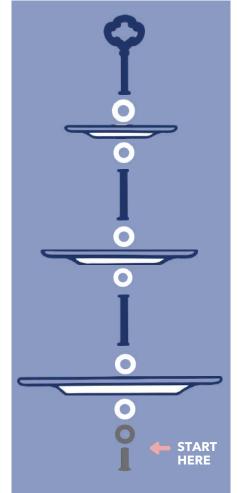

## assembly instructions 3-Tier

- Add metal washer plus a foam washer to screw and insert through the bottom tier.
- 2. Add foam washer followed by the 1st pillar. Twist until tight.
- 3. Add a smaller metal washer and foam washer followed by the 2nd tier plate. If T-shape hardware, add metal washer before foam washer.
- 4. Add another foam washer and twist on the second pillar.
- 5. Add another foam washer and add the top tier. If T-shape hardware, add metal washer before foam washer.
- 6. Add final foam washer followed by the decorative hardware. Twist until tight.

OPTIONAL: USE A SCREWDRIVER TO TIGHTEN AND SECURE THE ENTIRE PIECE FROM THE BOTTOM. APPLY SILICONE BUMPONS TO THE BOTTOM TIER.