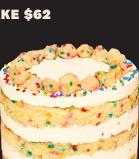

#### **OUR SIGNATURE PIE**

**MILK BAR PIE** 350 CAL

**B'DAY** 940 CAL/SLICE

CHOCOLATE B'DAY 940 CAL/SLICE

**RED VELVET** CHEESECAKE 1020 CAL/SLICE

**GLUTEN-FREE B'DAY** 900 CAL/SLICE