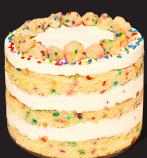

#### **OUR SIGNATURE PIE**

**MILK BAR PIE** 350 CAL

**B'DAY** 940 CAL/SLICE

CHOCOLATE B'DAY 940 CAL/SLICE

**RED VELVET** CHEESECAKE 1020 CAL/SLICE

**GLUTEN-FREE B'DAY** 900 CAL/SLICE