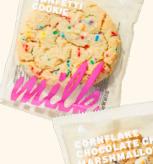

KE

**PIECE OF CAKE<sup>\$</sup>9** 290-340 cal **6" CAKE<sup>\$</sup>52** 

**B'DAY** 

CHOCOLATE B'DAY



**GLUTEN-FREE B'DAY** 

PIECE OF CAKE \$11 | 6" CAKE \$67

### **APPLE CIDER DOUGHNUT**

6" CAKE \$56

# CAKE TRUFFLES

SINGLE PACK (3) \$6.5 DOZEN BOX \$26

GIFT TIN: FOR 6 3-PACKS +<sup>\$</sup>9

#### **B'DAY**

(Available as GF) 130 cal/ea

### CHOCOLATE B'DAY

110 cal/ea

### **APPLE CIDER DOUGHNUT**

130 cal/ea

# COMBOS

#### CAKE & SHAKE PICK YOUR FLAVORS \$15

Choice of shake and slice of cake 640-740 cal/serving

#### **GREATEST HITS \$20**

Compost Cookie<sup>®</sup>, slice of Milk Bar Pie, B'day Truffles, Cereal Milk<sup>®</sup> Soft Serve w/ Cornflake Crunch 1320 cal

#### PARTY PACK PICK YOUR FLAVORS \$45

Dozen truffles and 6ct assorted cookie tin 420-470 cal/serving