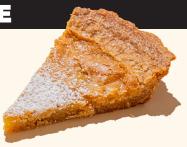

### **MILK BAR PIE**

SLICE<sup>\$</sup>6 310 cal/slice
WHOLE<sup>\$</sup>46

Rich, gooey, buttery.

CAKE

**PIECE OF CAKE<sup>\$</sup>9** 290-340 cal **6" CAKE<sup>\$</sup>52** 

**B'DAY** 

CHOCOLATE B'DAY

**GLUTEN-FREE B'DAY** 