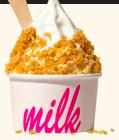

# **SOFT SERVE**

CUP \$6 150-190 cal PINT \$12 600-633 cal

**CEREAL MILK®** 

**FUNNEL CAKE** 

**TOPPINGS <sup>\$</sup>1EA** 5-220 cal SPRINKLES, FUDGE, CORNFLAKE CRUNCH