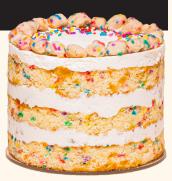

### **MILK BAR PIE**

SLICE<sup>\$</sup>6 310 cal/slice
WHOLE<sup>\$</sup>46

Rich, gooey, buttery.

CAKE

**PIECE OF CAKE<sup>\$</sup>9** 290-340 cal **6" CAKE<sup>\$</sup>52** 

**B'DAY** 

CHOCOLATE B'DAY

**GLUTEN-FREE B'DAY** 