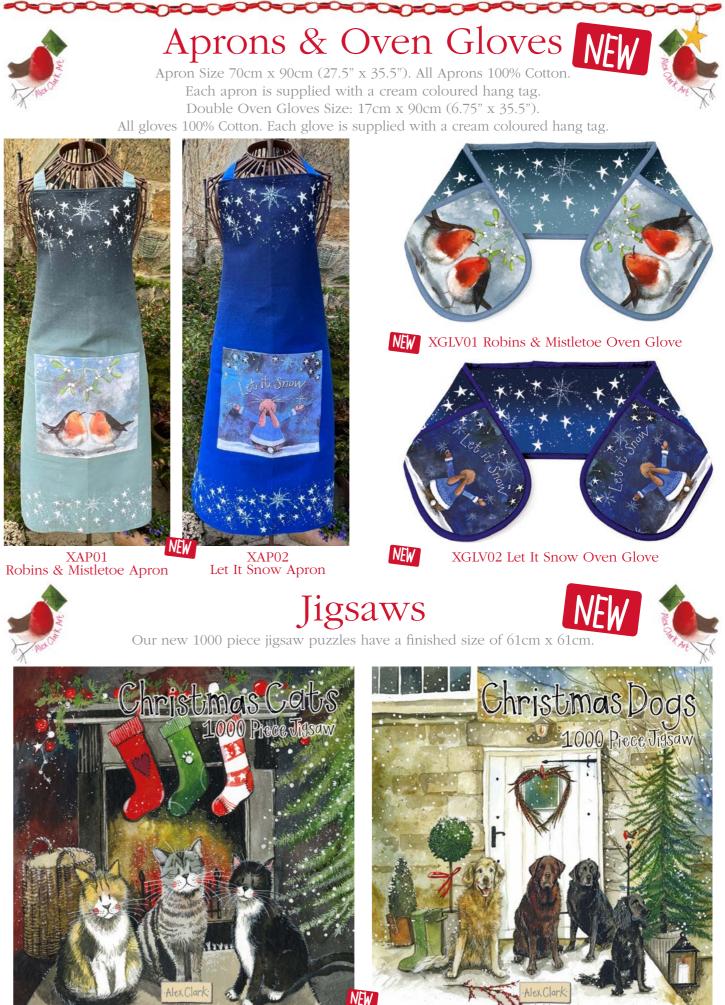

## Christmas Tea Towels

Towel Size 45cm x 65cm (17" x 26"). All Towels 100% Cotton. Each Towel is supplied with a cream coloured hang tag for easy display.

XTT13 Robins & Mistletoe

XTT16 Christmas cat

XTT14

Robin & Stars

XTT17 In The Woods

XTT15 Believe

XTT18 Let It Snow

XJ01 Christmas Cats Jigsaw

XJ02 Christmas Dogs Jigsaw

CAL0124 Delightful Dogs

CAL0224 Charismatic Cats