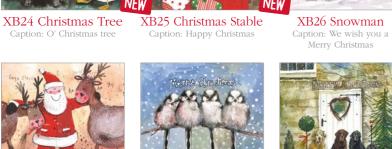

Caption: Merry Christmas

Caption: O' Christmas tree

Caption: Blank

Caption: Wishing you a

Caption: Season's Greetings

Wonderful Christma

200000

Caption: Happy Christmas