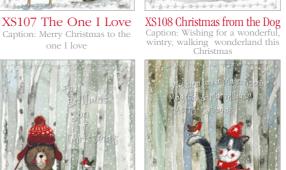

XS98 Robin & Holly

XS103 Mum Caption: To a very special Mum

Caption: Happy Christmas to a very special Grandson

XS109 Mum & Dad Caption: Merry Christmas to a wonderland this

XS113 Christmas from the Cat XS114 Peace at Christmas XS115 Peace at Christmas Caption: Wishing you a magnificent magical & Marvellously Merry Cat'mas. Love from