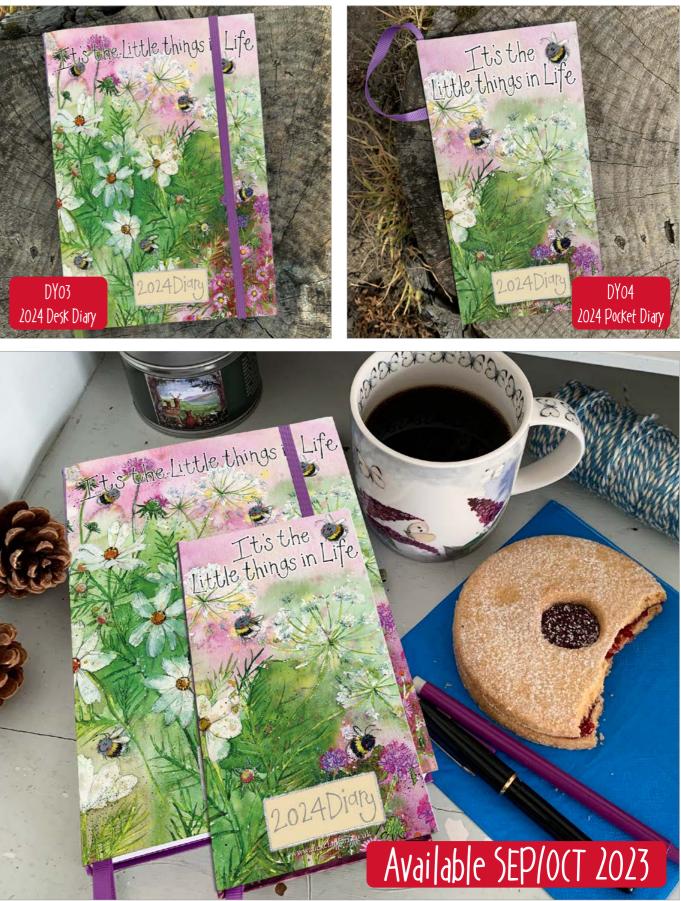

CAL0324 The Little Things in Life

Our Softback Desk Diary measures 150mm x 215mm and is 15mm thick containing full colour illustrations at the beginning of each month. The Hardback Pocket Diary measures 88mm x 165mm and is 15mm thick containing full colour illustrations at the beginning of each month.

## Diaries

·Alex Clark·

www.alexclarkart.co.uk

Alex Clark Art Ltd Unit 5, Taylors Buildings, Hownsgill Drive, Delves Lane, Consett, Co. Durham DH8 9HU United Kingdom Tel: +44 (0)1207 560447 email: sales@alexclarkart.co.uk