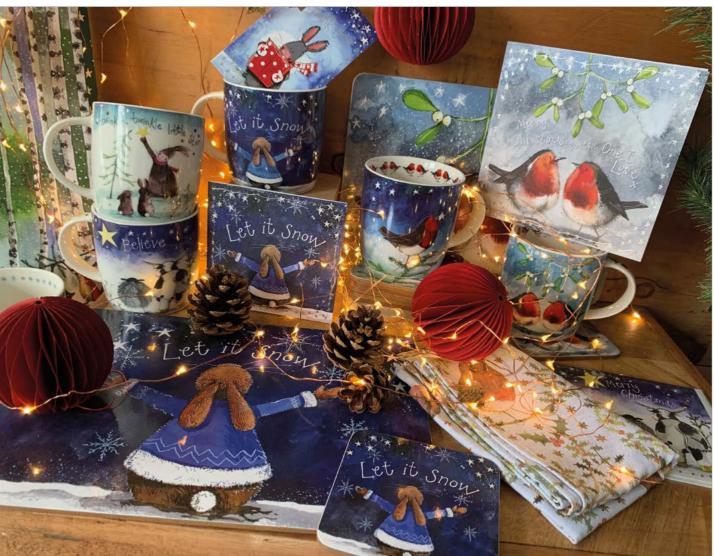

#### Christmas Mugs

Mug Size 90mm high x 88mm wide at the top and 77mm wide at the base. Made from New Bone China.

XM01 Christmas Cats

XM07

Believe

XM05

Robins & Mistletoe

XM09

Winter Walk

XM06 Let It Snow

XM10

Robin & Star

# Christmas Place Mats

Place Mat Size 290mm x 215mm (11.5" x 8.5") with laminated top and cork backing.

XMT01 Let it Snow

XMT03 Christmas Dogs

#### Christmas Coasters

Coaster Size 100mm x 100mm (4" x 4") with laminated top and cork backing

XC02

XC03

XM08

Snow Is Falling

XC01 Но Но Но

XC07 Christmas Robins

Christmas Singers Twinkle Twinkle

XC08 Let it Snow

XC09 Believe

XC10 Snow is Falling

XC11 Winter Walks

Robin & Star

## Christmas Lap Trays

Lap Tray Size 440mm x 342mm (13.5" x 17.3"). Made from melamine with wood trim and fabric covered bean bag base

XLP01 Let It Snow

XC05 Footsteps

XC06 Tiny Tim

XMT02 Robins & Mistletoe

XMT04 Christmas Cats

XLP02 Robin & Mistletoe