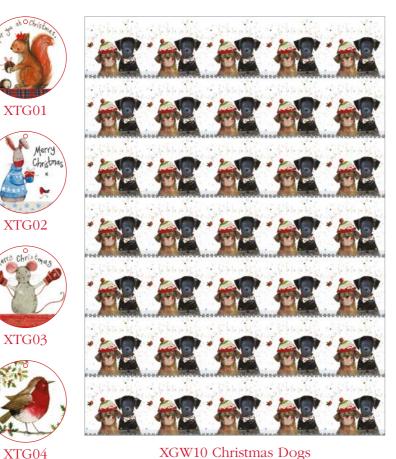

### Christmas Wrap & Tag Packs

Christmas Gift wrap is 50cm x 70cm and sold as loose sheets of 25 per design. Christmas Gift Tags are circular 8cm and are sold 4 in a pack.

XTG09

XTG10

XTG07

XTG08

XGW11 Christmas Quilt 1

XGW9 Christmas Cats

XGW12 Christmas Quilt 2

XGW10 Christmas Dogs