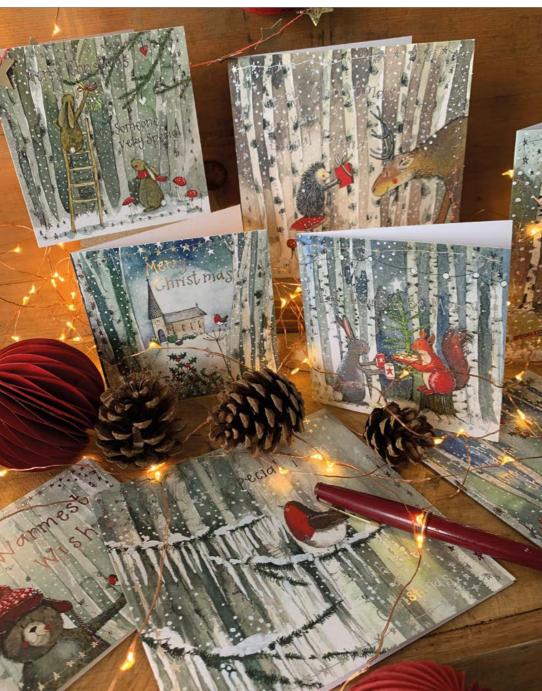

# Little Starlight Foiled Cards

XLS50 Let it snow

XLS52 Christmas Little Girl

XLS55 Christmas Post

XLS56 Christmas Farm Animals

XLS59 Christmas Pheasants Caption: Wishing you a Magni-pheasant Christmas

XLS60 Christmas Floral Deer XLS61 Christmas Bear Caption: It's the most Wonderful time of the year

XLS65 Christmas Robin Caption: Thinking of you at Christmas Time

Caption: Warmest Wishes

XLS66 Christmas Church Caption: Merry Christmas