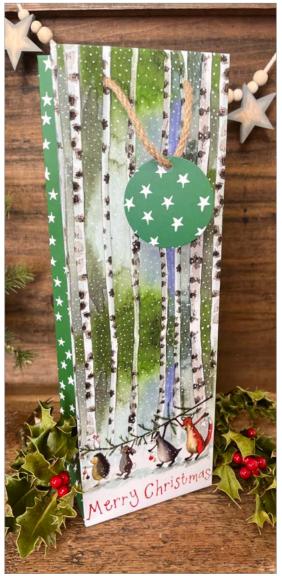

### Christmas Wrap & Tag Packs

Christmas Gift wrap is 50cm x 70cm and sold as loose sheets of 25 per design. Christmas Gift Tags are circular 8cm and are sold 4 in a pack.

XTG09

XTG10

XTG07

XTG08

XGW11 Christmas Quilt 1

XGW9 Christmas Cats

XGW12 Christmas Quilt 2

XGW10 Christmas Dogs