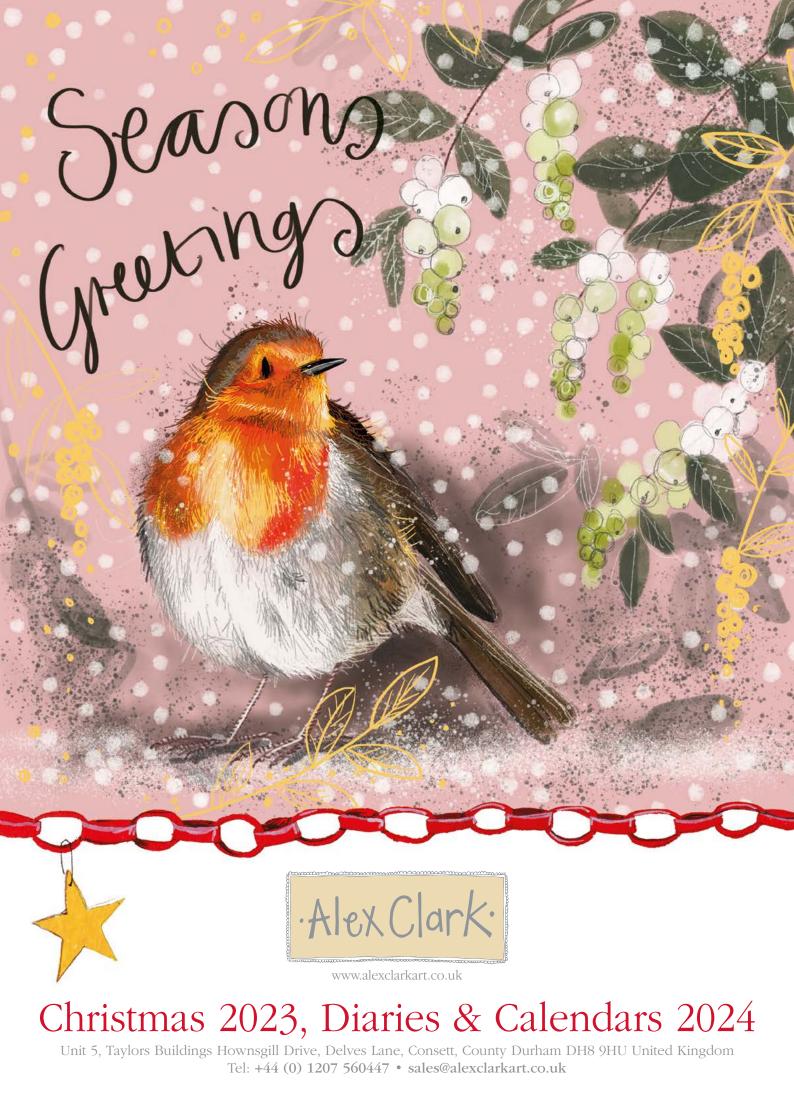

# Starlight Foiled Cards

Card Size 160mm x 160mm (6 1/4" x 6 ¼") with a white envelope All cards are foiled for a special finish.

Christman

XS131 Cat & Berries

0

XS125 Stag In The Bracken XS126 Highland Cow In The Snow Caption: Merry Christmas Caption: Happy Christmas