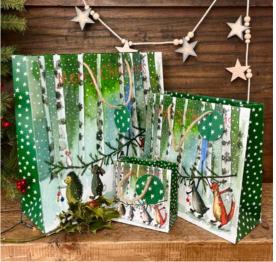

### Christmas Wrap & Tag Packs

Christmas Gift wrap is 50cm x 70cm and sold as loose sheets of 25 per design. Christmas Gift Tags are circular 8cm and are sold 4 in a pack.

XTG09

XTG10

XTG07

XTG08

XGW11 Christmas Quilt 1

XGW9 Christmas Cats

XGW12 Christmas Quilt 2

XGW10 Christmas Dogs