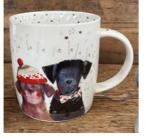

#### Christmas Mugs

Mug Size 90mm high x 88mm wide at the top and 77mm wide at the base. Made from New Bone China.

XM01 Christmas Cats

XM07

Believe

XM05

Robins & Mistletoe

XM09