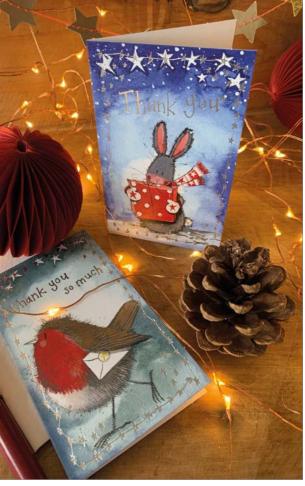

# Christmas Notelet Packs

75mm x 125mm with envelope. Each Pack contains 5 Notelets and envelopes.