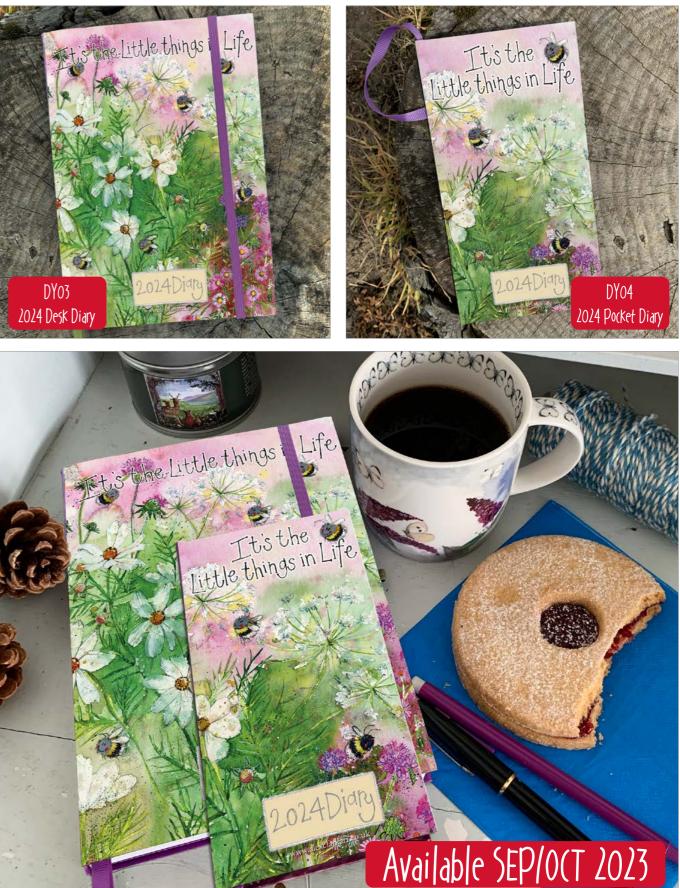

CAL0324 The Little Things in Life

Our Softback Desk Diary measures 150mm x 215mm and is 15mm thick containing full colour illustrations at the beginning of each month. The Hardback Pocket Diary measures 88mm x 165mm and is 15mm thick containing full colour illustrations at the beginning of each month.

## Diaries

·Alex Clark·

www.alexclarkart.co.uk

Alex Clark Art Ltd Unit 5, Taylors Buildings, Hownsgill Drive, Delves Lane, Consett, Co. Durham DH8 9HU United Kingdom Tel: +44 (0)1207 560447 email: sales@alexclarkart.co.uk