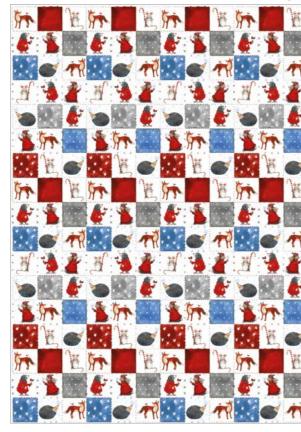

### Christmas Wrap & Tag Packs

Christmas Gift wrap is 50cm x 70cm and sold as loose sheets of 25 per design. Christmas Gift Tags are circular 8cm and are sold 4 in a pack.

XTG09

XTG10

XTG07

XTG08

XGW11 Christmas Quilt 1

XGW9 Christmas Cats

XGW12 Christmas Quilt 2

XGW10 Christmas Dogs