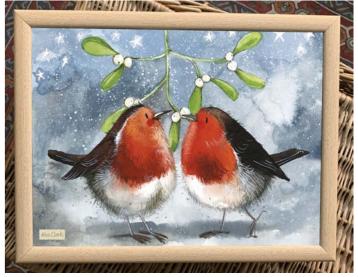

## Christmas Lap Trays

Lap Tray Size 440mm x 342mm (13.5" x 17.3"). Made from melamine with wood trim and fabric covered bean bag base

XLP01 Let It Snow

XC05 Footsteps

XC06 Tiny Tim

XMT02 Robins & Mistletoe

XMT04 Christmas Cats

XLP02 Robin & Mistletoe