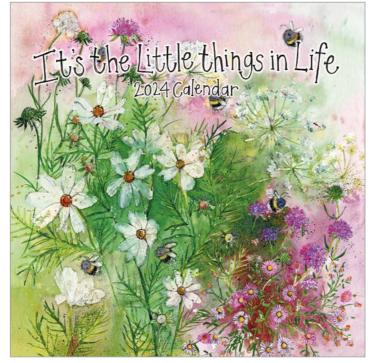

CAL0324 The Little Things in Life

Our Softback Desk Diary measures 150mm x 215mm and is 15mm thick containing full colour illustrations at the beginning of each month. The Hardback Pocket Diary measures 88mm x 165mm and is 15mm thick containing full colour illustrations at the beginning of each month.