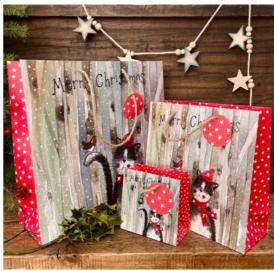

#### ristmas Gift

• Small: 125mm x 125mm x 65mm (5" x 5" x 2.5") • Medium: 250mm x 250mm x 100mm ( 10" x 10" x 3.5") • Large: 340mm x 340mm x 120mm (13.5" x 13.5" x 4.75") • Bottle bag: 125mm x 125mm x 65mm (5" x 5" x 2.5")

Large XLB05 / Medium XMB05 / Small XSMB05 Robin & Icicles

Large XLB07 / Medium XMB07 / Small XSMB07 Christmas Cat

Large XLB08 / Medium XMB08 / Small XSMB08 Christmas Dog

Large XLB06 / Medium XMB06 / Small XSMB06 Christmas Friends