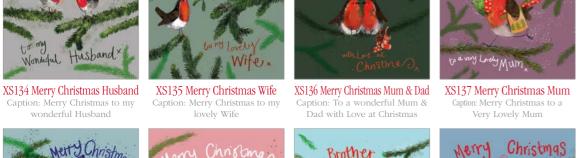

wonderful Husband

Caption: Merry Christmas to a very Special Son

XS130 Pony In The Snow

Caption: Merry Christmas

Caption: Merry Christmas to a Very Lovely Mum

wonderful Grandson

XS96

Bobble & Bow

XS98 Robin & Holly

XS103 Mum Caption: To a very special Mum

Caption: Happy Christmas to a very special Grandson

XS109 Mum & Dad Caption: Merry Christmas to a wonderland this

XS113 Christmas from the Cat XS114 Peace at Christmas XS115 Peace at Christmas Caption: Wishing you a magnificent magical & Marvellously Merry Cat'mas. Love from