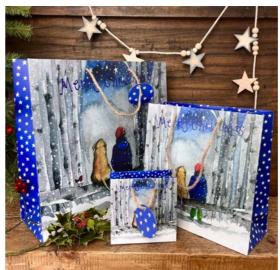

#### ristmas Gift

• Small: 125mm x 125mm x 65mm (5" x 5" x 2.5") • Medium: 250mm x 250mm x 100mm ( 10" x 10" x 3.5") • Large: 340mm x 340mm x 120mm (13.5" x 13.5" x 4.75") • Bottle bag: 125mm x 125mm x 65mm (5" x 5" x 2.5")

Large XLB05 / Medium XMB05 / Small XSMB05 Robin & Icicles

Large XLB07 / Medium XMB07 / Small XSMB07 Christmas Cat

Large XLB08 / Medium XMB08 / Small XSMB08 Christmas Dog

Large XLB06 / Medium XMB06 / Small XSMB06 Christmas Friends