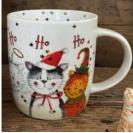

#### Christmas Mugs

Mug Size 90mm high x 88mm wide at the top and 77mm wide at the base. Made from New Bone China.

XM01 Christmas Cats

XM07

Believe

XM05

Robins & Mistletoe

XM09